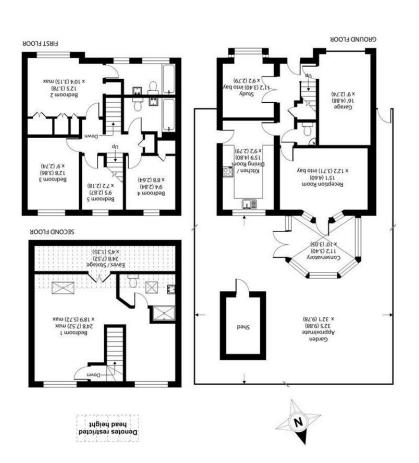

自由田田

Ŧ

Tel: 020 8546 5444 www.gibsonlane.co.uk KT2 5ED Surrey Kingston upon Thames 34 Richmond Road

> For identification only - Not to scale (befa & gesise sebuloxs) m pc 3.62t \ ft pc 8fTf = serA etsmixorqqA m pc XXX \ ft pc 28f = (z)serA et betimi L gnibulonl m pc 2.37t \ ft pc 006f = lstoT