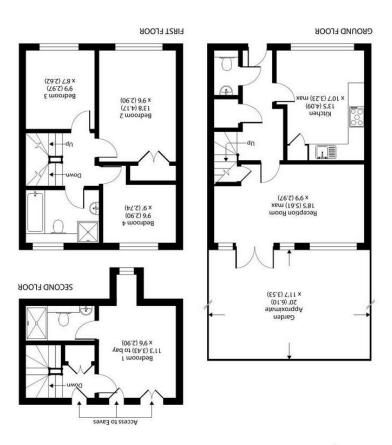

## Description

Welcome to this charming terraced house on Dagmar Road, Kingston Upon Thames! This modern property boasts a spacious layout with bright and airy Modern Eat in Kitchen, downstairs WC and a lovely reception room, perfect for entertaining guests or relaxing with family. With four bedrooms, there's ample space for a growing family or for those who enjoy having a home office or guest rooms.

The two bathrooms provide convenience and privacy, ensuring there's no morning rush for the shower. The property also features a south-facing garden, ideal for enjoying sunny afternoons or hosting summer barbecues with friends and family.

Situated in a sought-after cul de sac this house offers over 1000 sq ft of living space, providing plenty of room for comfortable living. The parking space for one car adds to the convenience of this property, making trips to the shops or commuting really easy. You can also get two visitors spaces too.