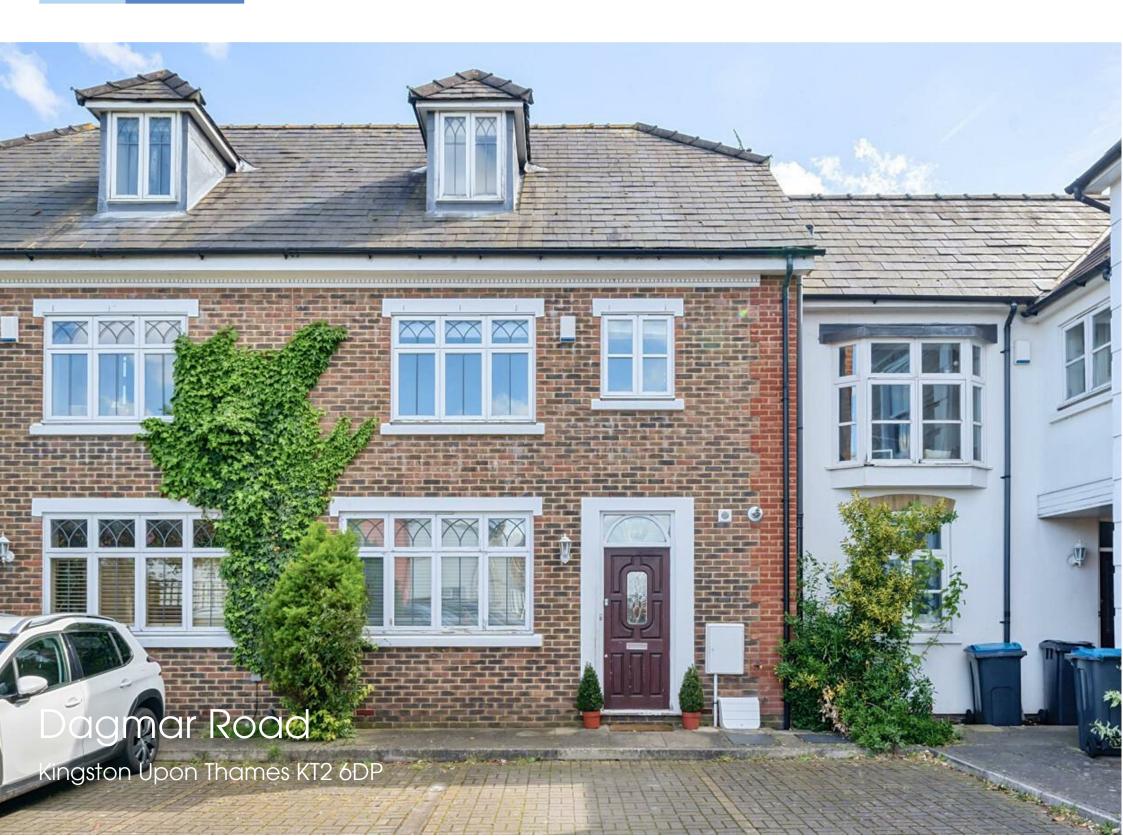

## Description

Welcome to this charming terraced house on Dagmar Road, Kingston Upon Thames! This modern property boasts a spacious layout with bright and airy Modern Eat in Kitchen, downstairs WC and a lovely reception room, perfect for entertaining guests or relaxing with family. With four bedrooms, there's ample space for a growing family or for those who enjoy having a home office or guest rooms.

## Situation

Dagmar Road is located in this sought after North Kingston address conveniently positioned between Richmond Park and the River Thames. The property is ideally situated for both Kingston and Norbiton stations giving direct access into Waterloo and the A3 which serves both London & the M25. Kingston town centre with its array of shops, restaurants and bars is a short distance away. The standard of schooling in the immediate area is excellent within both the private and state sector.