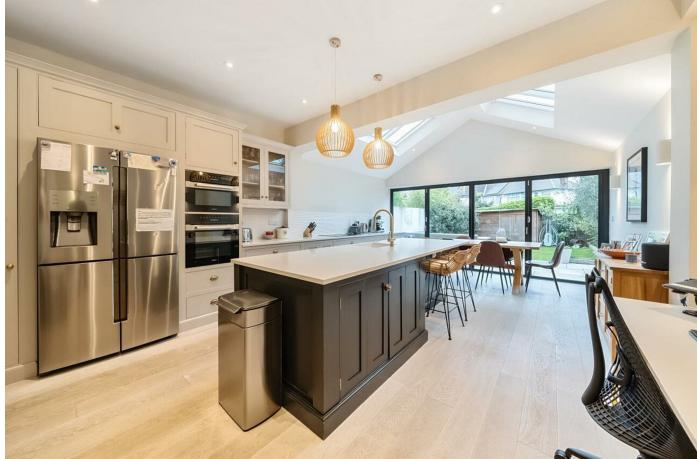

## Guide Price £1,370,000

- Victorian Semi Detached
- Halls Adjoining
- Sought After Road
- North Kingston Location
- Four Bedrooms
- \* Tenure: Freehold

- Bathroom and Shower Room
- Stunning Open plan Kitchen/Diner
- Utility Room and WC
- EPC Rating C
- Council Tax Band F
- \* Local Authority: Kingston upon Thames

## Description

Welcome to Durlston Road, Kingston upon Thames - a charming location that could be the setting for your new home! This stunning Victorian semi-detached house boasts an impressive 1700 sqft of living space, offering you two spacious reception rooms, perfect for entertaining guests or simply relaxing with your loved ones. With four bedrooms and two bathrooms, there is ample space for the whole family to enjoy. There is also the added bonus of a utility room and WC on the ground floor.