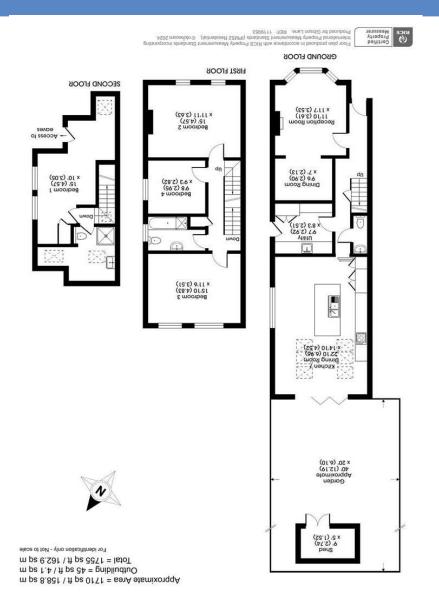

## Guide Price £1,370,000

- Victorian Semi Detached
- Halls Adjoining
- Sought After Road
- North Kingston Location
- Four Bedrooms
- \* Tenure: Freehold

- Bathroom and Shower Room
- Stunning Open plan Kitchen/Diner
- Utility Room and WC
- EPC Rating C
- Council Tax Band F
- \* Local Authority: Kingston upon Thames

## Description

Welcome to Durlston Road, Kingston upon Thames - a charming location that could be the setting for your new home! This stunning Victorian semi-detached house boasts an impressive 1700 sqft of living space, offering you two spacious reception rooms, perfect for entertaining guests or simply relaxing with your loved ones. With four bedrooms and two bathrooms, there is ample space for the whole family to enjoy. There is also the added bonus of a utility room and WC on the ground floor.