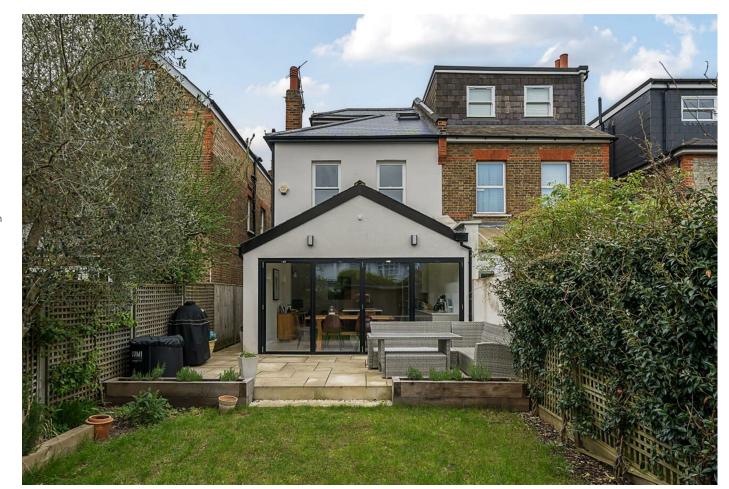

## Description

Welcome to Durlston Road, Kingston upon Thames - a charming location that could be the setting for your new home! This stunning Victorian semi-detached house boasts an impressive 1700 sqft of living space, offering you two spacious reception rooms, perfect for entertaining guests or simply relaxing with your loved ones. With four bedrooms and two bathrooms, there is ample space for the whole family to enjoy. There is also the added bonus of a utility room and WC on the ground floor.

Nestled in the heart of Kingston upon Thames, this property combines classic Victorian architecture with modern amenities, providing you with the best of both worlds. The character and charm of a bygone era are evident throughout the house, creating a warm and inviting atmosphere that you will love coming home to.