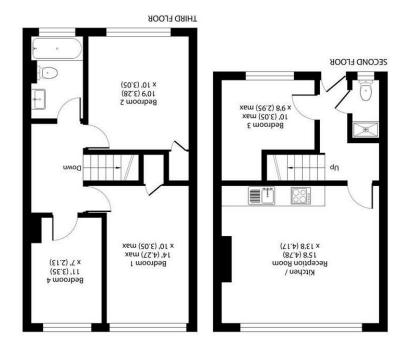

m ps 3.97 \ ft ps 428 = sanA stsmixonqqA

Tel: 020 8546 5444 www.gibsonlane.co.uk KIS PED Surrey Kingston upon Thames 34 Richmond Road

- AVAILABLE 10th JULY 2024
- Split Level Flat
- First Floor
- 2 Double Bedrooms
- 2 Single Bedrooms
- Open-Plan Kitchen/Living Room
- Tiled Bathroom With Bath & Shower
- Ideal For Students @ Roehampton University
- EPC Rating C
- Council Tax Band C