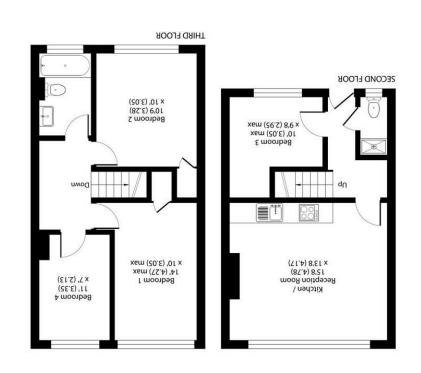

## Sherfield Gardens, Roehampton, London, SW15 4PR

- AVAILABLE 10th JULY 2024
- Split Level Flat
- First Floor
- 2 Double Bedrooms
- 2 Single Bedrooms
- Open-Plan Kitchen/Living Room
- Tiled Bathroom With Bath & Shower
- Ideal For Students @ Roehampton University
- EPC Rating C
- Council Tax Band C

- 2 Double Bedrooms
- 2 Single Bedrooms
- Open Plan Kitchen
- 2 Bathrooms
- 2 Showers
- 1 Bath
- 2 Toilets
- Fully Furnished
- Professionally Managed
- EPC Rating C
- Council Tax Band C