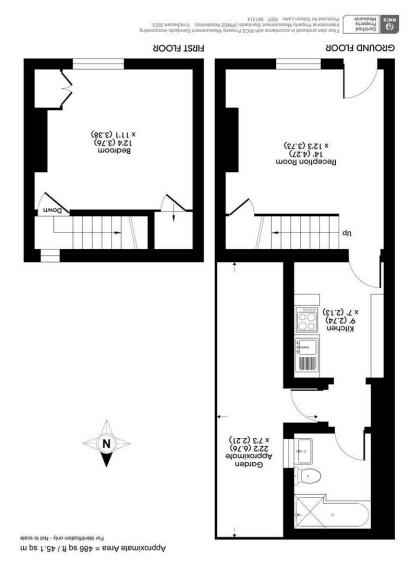

## **Description:**

Gibson Lane present to the market this delightful one bedroom cottage with private garden close to the centre of Kingston. Internally the property is presented to an excellent standard with features to include an impressive spacious reception room, modern fitted kitchen, double bedroom and bathroom. Viewings are highly recommended to appreciate what this delightful home has to offer.