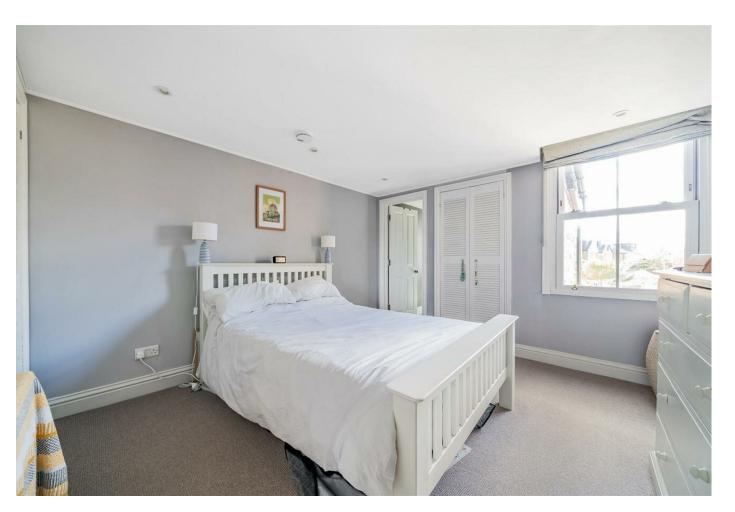

## Description

A well presented Victorian semi detached family home that has been extended into the loft with accommodation in excess of 1100sqft arranged over three floors. The ground floor comprises of open plan 27ft reception/dining room with wooden floors and feature fireplace, modern kitchen and downstairs WC. To the upper floors there are four double bedrooms, en-suite shower room with underfloor heating off bedroom one on the first floor and bathroom in the loft also with under floor heating and an automatically controlled sky light with rain sensor which will close automatically in the loft too. Externally there are is a south facing patio garden. The