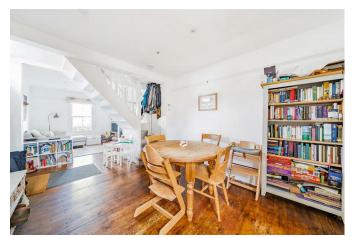

## Description

A well presented Victorian semi detached family home that has been extended into the loft with accommodation in excess of 1100sqft arranged over three floors. The ground floor comprises of open plan 27ft reception/dining room with wooden floors and feature fireplace, modern kitchen and downstairs WC. To the upper floors there are four double bedrooms, en-suite shower room with underfloor heating off bedroom one on the first floor and bathroom in the loft also with under floor heating and an automatically controlled sky light with rain sensor which will close automatically in the loft too. Externally there are is a south facing patio garden. The