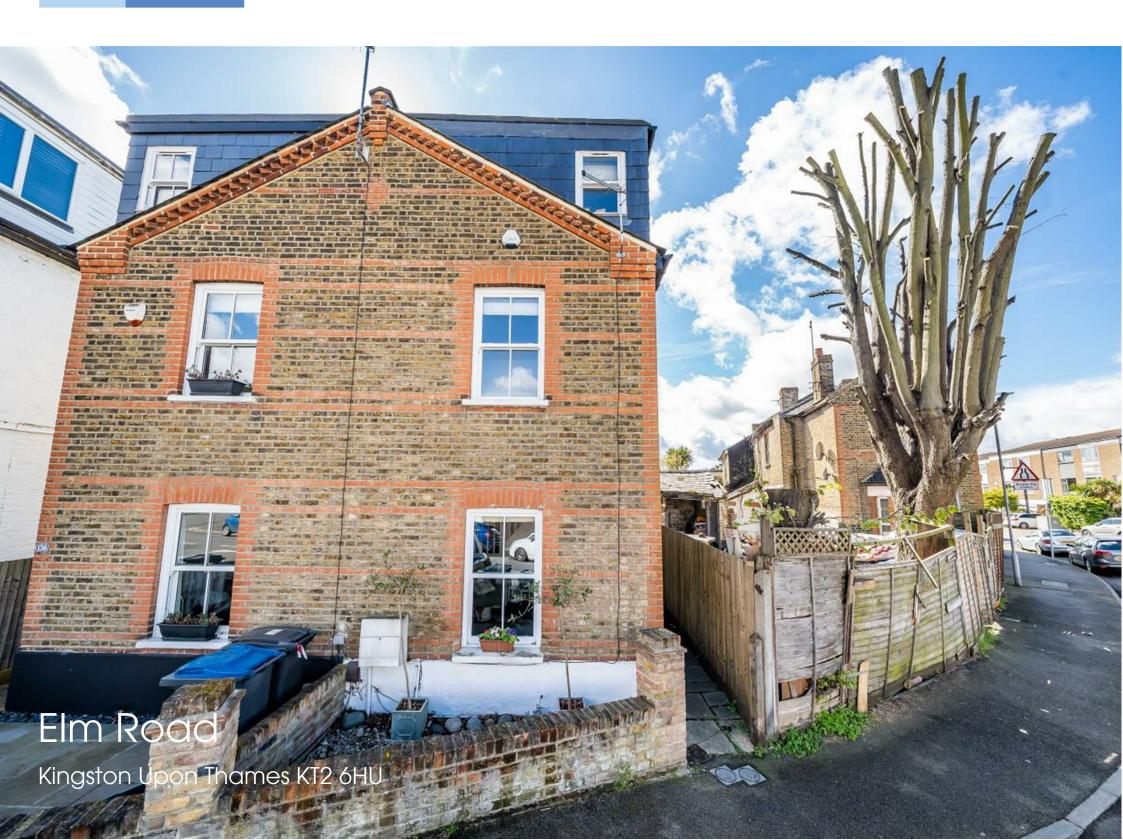

## Guide Price £925,000

- Victorian Semi Detached House
- Four Bedrooms
- Two Bathrooms
- Well Presented Internally
- North Kingston Location
- \* Tenure: Freehold

#### Situation

Elm Road is a popular residential street ideally situated in the sought after North Kingston area. The property is conveniently positioned for Richmond Park, the River Thames and Kingston station giving direct access into Waterloo and the A3 which serves both London & the M25. Kingston town centre with its array of shops, restaurants and bars is a short distance away. The standard of schooling in the immediate area is excellent within both the private and state sector.