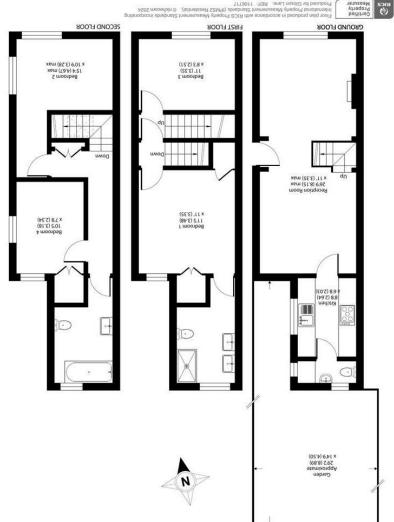

## Description

A well presented Victorian semi detached family home that has been extended into the loft with accommodation in excess of 1100sqft arranged over three floors. The ground floor comprises of open plan 27ft reception/dining room with wooden floors and feature fireplace, modern kitchen and downstairs WC. To the upper floors there are four double bedrooms, en-suite shower room with underfloor heating off bedroom one on the first floor and bathroom in the loft also with under floor heating and an automatically controlled sky light with rain sensor which will close automatically in the loft too. Externally there are is a south facing patio garden. The