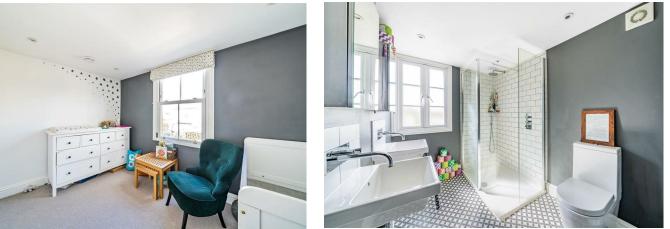

## Description

A well presented Victorian semi detached family home that has been extended into the loft with accommodation in excess of 1100sqft arranged over three floors. The ground floor comprises of open plan 27ft reception/dining room with wooden floors and feature fireplace, modern kitchen and downstairs WC. To the upper floors there are four double bedrooms, en-suite shower room with underfloor heating off bedroom one on the first floor and bathroom in the loft also with under floor heating and an automatically controlled sky light with rain sensor which will close automatically in the loft too. Externally there are is a south facing patio garden. The