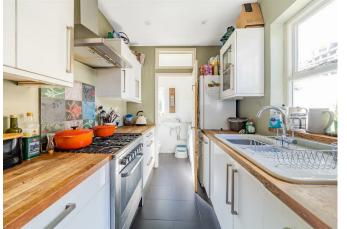

## Description

A well presented Victorian semi detached family home that has been extended into the loft with accommodation in excess of 1100sqft arranged over three floors. The ground floor comprises of open plan 27ft reception/dining room with wooden floors and feature fireplace, modern kitchen and downstairs WC. To the upper floors there are four double bedrooms, en-suite shower room with underfloor heating off bedroom one on the first floor and bathroom in the loft also with under floor heating and an automatically controlled sky light with rain sensor which will close automatically in the loft too. Externally there are is a south facing patio garden. The