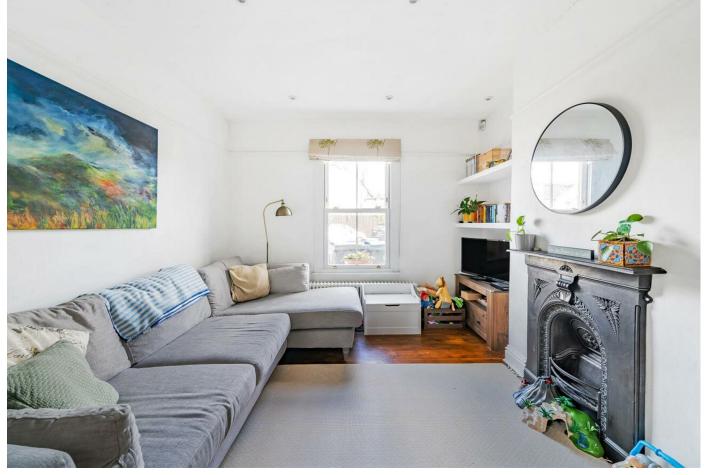

## Description

A well presented Victorian semi detached family home that has been extended into the loft with accommodation in excess of 1100sqft arranged over three floors. The ground floor comprises of open plan 27ft reception/dining room with wooden floors and feature fireplace, modern kitchen and downstairs WC. To the upper floors there are four double bedrooms, en-suite shower room with underfloor heating off bedroom one on the first floor and bathroom in the loft also with under floor heating and an automatically controlled sky light with rain sensor which will close automatically in the loft too. Externally there are is a south facing patio garden. The