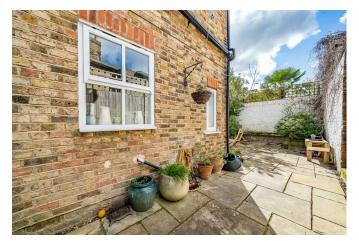

### No Onward Chain

- South Facing Patio Garden
- EPC Rating D
- Council Tax Band D
- \* Local Authority: Kingston Upon Thames

## Description

A well presented Victorian semi detached family home that has been extended into the loft with accommodation in excess of 1100sqft arranged over three floors. The ground floor comprises of open plan 27ft reception/dining room with wooden floors and feature fireplace, modern kitchen and downstairs WC. To the upper floors there are four double bedrooms, en-suite shower room with underfloor heating off bedroom one on the first floor and bathroom in the loft also with under floor heating and an automatically controlled sky light with rain sensor which will close automatically in the loft too. Externally there are is a south facing patio garden. The