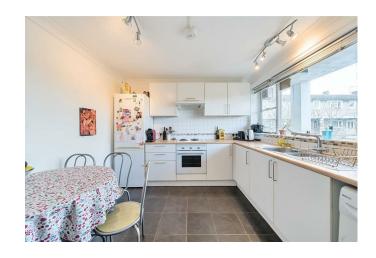

## **Description:**

Gibson Lane present to the market this spacious, fully-furnished, 4-bedroom maisonette, arranged over two floors. Access is via a secure stairwell and first floor walkway. This property is ideal for four students as it is directly opposite Kingston University's main Penrhyn Road Campus. It offers 3 large double bedrooms plus one good-sized single room. There is a fully fitted kitchen-diner with all modern appliances and seating for 4. Further attributes include a large, tiled bathroom, and a separate WC.