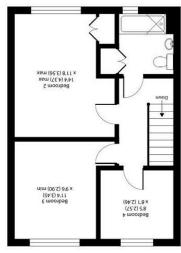

FIRST FLOOR Bedroom 1 11'3 (3.43) x 9'6 (2.90) SECOND EFOOR

m ps 8.S8 \ ft ps fe8 = senA etsmixorqqA

Tel: 020 8546 5444 www.gibsonlane.co.uk KIS PED Surrey Kingston upon Thames 34 Richmond Road

- \* AVAILABLE MID-LATE AUGUST 2024 \*
- Fully furnished 4-bedroom flat
- Ideal for students
- Adjacent To Kingston University Penrhyn Road Campus
- 3 Double Bedrooms & 1 Single Bedroom
- Modern Tiled Bathroom With Bath & Shower
- Separate W/C Toilet
- Fully Furnished
- EPC Rating D
- Council Tax Band C