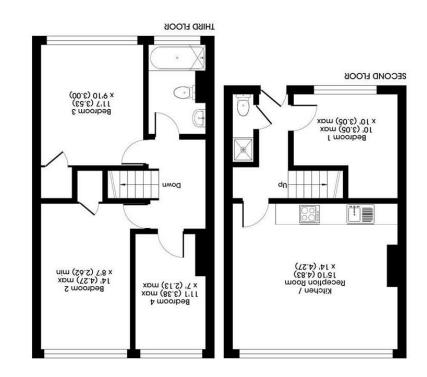

Tel: 020 8546 5444 www.gibsonlane.co.uk KIS PED Surrey Kingston upon Thames 34 Richmond Road

m ps  $f.eV \$  if ps f28 = senA estimixorqqA

- AVAILABLE 12th JUNE 2024
- 4 Bedroom First Floor Maisonette
- 2 Double Bedrooms
- 2 Single Bedrooms
- Spacious Kitchen/Living Space
- Fully Fitted Kitchen
- Ground Floor Shower Room
- Excellent Location
- EPC D
- Council Tax Band C

## **Description:**

\*AVAILABLE 12th JUNE 2024\*

Gibson Lane present to the market a four bedroom first floor maisonette providing open-plan living space. This property offers a spacious open plan kitchen/living room, two double bedrooms, two single bedrooms, ground floor shower room and a first floor bathroom with bath & shower. All amenities just a short walk away and an ideal location for students who attend Whitelands, Froebel, Roehampton Vale and Kingston Hill Campuses.