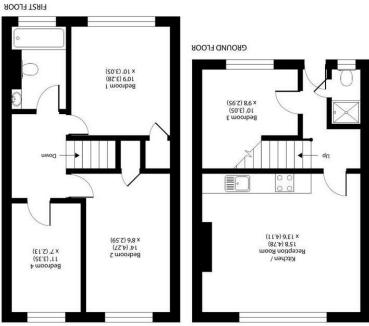

- AVAILABLE 4th SEPTEMBER 2024
- First Floor Split Level Flat
- 2 Double Bedrooms
- 2 Single Bedrooms
- Open-Plan Kitchen
- Tiled Bathroom With Bath & Shower
- Great Location
- Ideal For Student @ Roehampton University
- EPC Rating C
- Council Tax Band C

- 2 Double Bedrooms
- 2 Single Bedrooms
- Open Plan Kitchen
- 2 Bathrooms
- 2 Showers - 1 Bath
- 2 ToiletsFully Furnished
- 24 Hour Property Management Service
- EPC Rating C
- Council Tax Band C