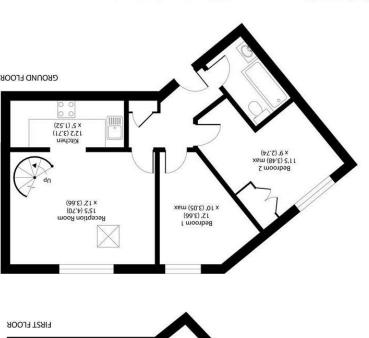

## **Description:**

Gibson Lane offer to the market a very well presented two double bedroom apartment, located in central Kingston with all amenities just a short walk away including the River Thames & Kingston train station. This lovely property provides a great living arrangement with two double bedrooms, spacious living room with a spiral staircase leading up to the mezzanine floor, fully fitted kitchen and a three piece bathroom suite with bath & shower. Further benefits include ample storage space, underground allocated parking and residents gym.