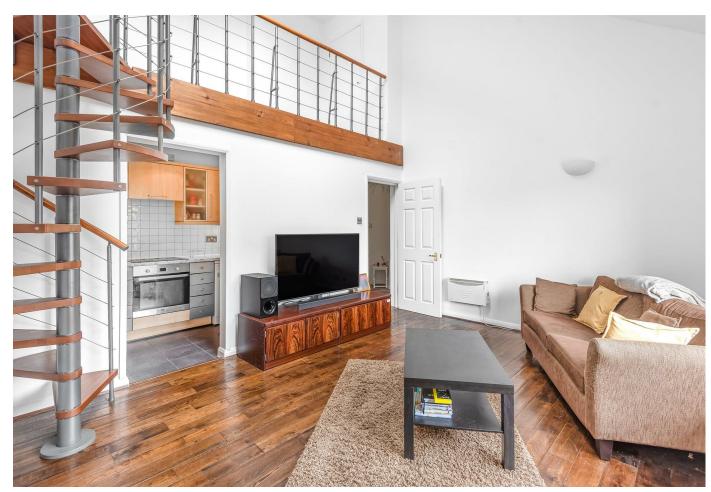

## **Description:**

Gibson Lane offer to the market a very well presented two double bedroom apartment, located in central Kingston with all amenities just a short walk away including the River Thames & Kingston train station. This lovely property provides a great living arrangement with two double bedrooms, spacious living room with a spiral staircase leading up to the mezzanine floor, fully fitted kitchen and a three piece bathroom suite with bath & shower. Further benefits include ample storage space, underground allocated parking and residents gym.