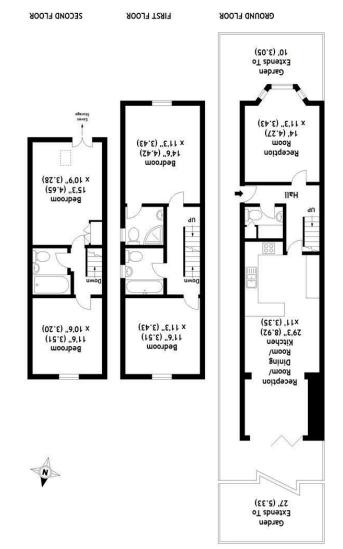

Tel: 020 8546 5444 www.gibsonlane.co.uk KIS PED Surrey Kingston upon Thames 34 Richmond Road

APPROX. GROSS INTERNAL AREA 1381 SQ FT - 128.29 SQ METRES

- 4 Bedroom Victorian Family Home
- Very Spacious
- Stunning Open Plan Kitchen/Diner
- 3 Bathrooms
- Bi-Fold Doors
- Excellent Location
- Well Maintained Garden
- Loft Conversion
- EPC Rating C
- Council Tax Band D

£3,750 Per Calendar Month

Canbury Park Road, Kingston Upon Thames, Surrey, KT2 6LG

Gibson Lane present to the market an attractive four bedroom Victorian semidetached family home situated on this popular North Kingston Road. The property has been skilfully extended on the ground floor and into the loft space which provides spacious accommodation approaching 1,400sqft comprising: four double bedrooms, three bath/shower rooms, reception room, W.C/utility room and a 29ft kitchen/dining/family room. To the rear of the property there are bi-fold doors opening onto a landscaped 27ft rear garden.