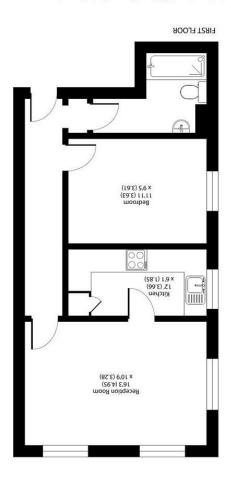

Lot identification only - Not to scale M ps  $74 \ \text{l}$  for 606 = 500 m and  $47 \ \text{m}$ 

Tel: 020 8546 5444 www.gibsonlane.co.uk KLS PED Surrey Kingston upon Thames 34 Richmond Road

- First Floor 1 Bedroom Flat
- Large Fully Fitted Kitchen
- Good Size Double Bedroom
- Modern Bathroom With Bath & Shower
- Very Close To Canbury Gardens
- Short Walk To Kingston Station
- Fantastic Location
- EPC Rating D
- Council Tax Band C

## **Description:**

Gibson Lane offer to the market a large one bedroom first floor flat in this prime North Kingston location within easy access of Kingston Town Centre, Canbury Gardens and the River Thames. This very well proportioned flat provides vast amounts of natural light throughout, offering a good size reception room which leads onto a fully fitted integrated kitchen, large double bedroom and a tiled bathroom with bath and shower.