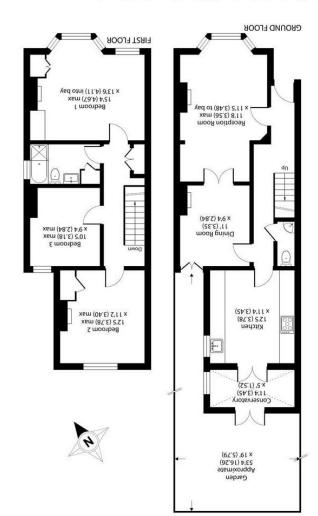

### Description

A beautifully presented double bay fronted detached Victorian villa situated on this sought after road in North Kingston, with accommodation approaching 1250sqft arranged over two floors. This wonderful home has many period features through out with the ground floor comprising of double reception room with stunning bay window built in storage and two feature fireplaces, downstairs WC and an impressive eat in kitchen with French doors leading out onto a conservatory style garden room with additional doors leading out onto a delightfully landscaped south west facing private rear garden. To the upper floor there are three double bedrooms and modern family bathroom. There is also the added bonus of