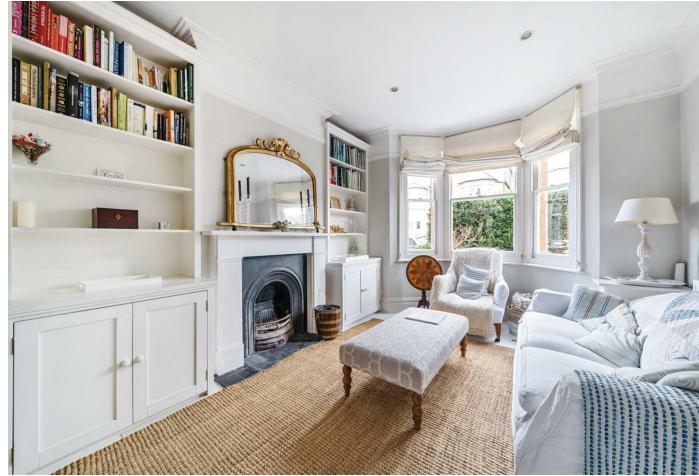

- Double Reception Room
- Many Period Features
- EPC Rating D
- Council Tax Band F
- \* Local Authority: Kingston Upon Thames

### Description

A beautifully presented double bay fronted detached Victorian villa situated on this sought after road in North Kingston, with accommodation approaching 1250sqft arranged over two floors. This wonderful home has many period features through out with the ground floor comprising of double reception room with stunning bay window built in storage and two feature fireplaces, downstairs WC and an impressive eat in kitchen with French doors leading out onto a conservatory style garden room with additional doors leading out onto a delightfully landscaped south west facing private rear garden. To the upper floor there are three double bedrooms and modern family bathroom. There is also the added bonus of