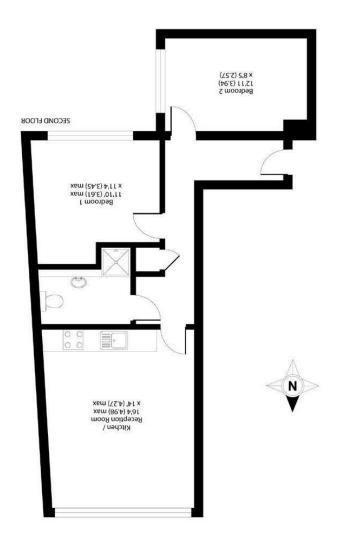

Tel: 020 8546 5444 www.gibsonlane.co.uk KIS PED Surrey Kingston upon Thames 34 Richmond Road

APPROX. GROSS INTERNAL FLOOR AREA 620 SQ FT 57.5 SQ METRES

## Description

Gibson Lane present to the market this modern and stylish second floor, two double bedroom apartment located in central Kingston, conveniently located moments away from Kingston train station and town centre. The property has been freshly decorated throughout and features bamboo flooring, a contemporary kitchen with fitted appliances, two double bedrooms and spacious bathroom with shower. The property also benefits from communal lift access from the ground floor.