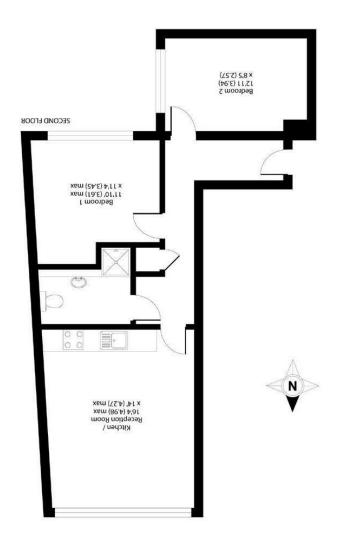

Tel: 020 8546 5444 www.gibsonlane.co.uk KIS PED Surrey Kingston upon Thames 34 Richmond Road

APPROX. GROSS INTERNAL FLOOR AREA 620 SQ FT 57.5 SQ METRES