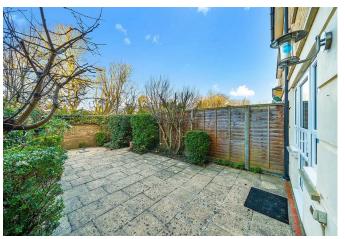

Reception Room (73.35) x 8'9 (2.67)

Approximate 32' (9.75) x 16' (4.88)

Garden

Important Information

be guaranteed.

FIRST FLOOR

Reception Room 20' (6.10) to bay x5 15' (4.52) x5 x

Kitchen 15' (4.57) max xem (52.5) ð'11 x xem (85.5) ð'11 x

### Description

A well presented four bedroom town house located in this delightful gated riverside development with impressive accommodation approaching 1700 sqft arranged over three floors. The property offers well balanced accommodation ideal for family life and entertaining with the ground floor comprising garage, utility room, reception room and WC. The first floor provides an impressive open plan layout to include 20ft reception room with bay window and a modern kitchen. The second floor offers three good sized bedrooms, one with an en-suite bathroom, plus a family bathroom. The top floor contains a fantastic principal suite with walk in wardrobes and an ensuite bathroom. Externally there is a private rear garden in excess of 30ft. and off street parking to the front. This property is being sold with no onward chain and internal viewings are highly recommended!