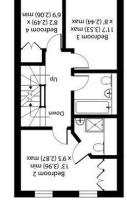

Reception Room (73.35) x 8'9 (2.67)

Approximate 32' (9.75) x 16' (4.88)

Garden

Important Information

be guaranteed.

FIRST FLOOR

Reception Room 20' (6.10) to bay x5 15' (4.52) x5 x

Kitchen 15' (4.57) max xem (52.5) ð'11 x xem (85.5) ð'11 x