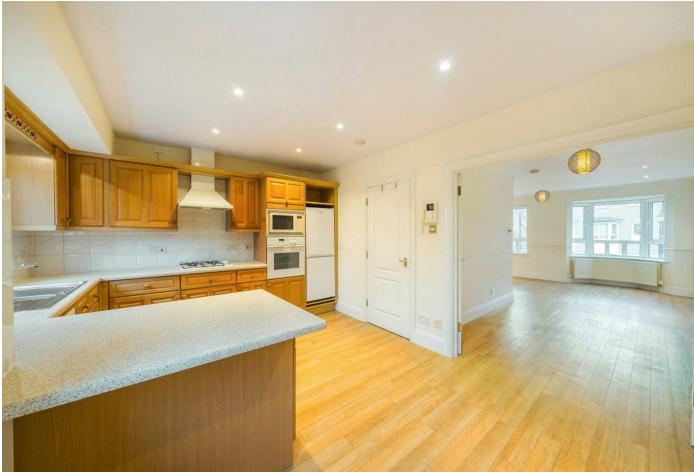

Reception Room (73.35) x 8'9 (2.67)

Approximate 32' (9.75) x 16' (4.88)

Garden

Important Information

be guaranteed.

FIRST FLOOR

Reception Room 20' (6.10) to bay x5 15' (4.52) x5 x

Kitchen 15' (4.57) max xem (52.5) ð'11 x xem (85.5) ð'11 x

### Description

A well presented four bedroom town house located in this delightful gated riverside development with impressive accommodation approaching 1700 sqft arranged over three floors. The property offers well balanced accommodation ideal for family life and entertaining with the ground floor comprising garage, utility room, reception room and WC. The first floor provides an impressive open plan layout to include 20ft reception room with bay window and a modern kitchen. The second floor offers three good sized bedrooms, one with an en-suite bathroom, plus a family bathroom. The top floor contains a fantastic principal suite with walk in wardrobes and an ensuite bathroom. Externally there is a private rear garden in excess of 30ft. and off street parking to the front. This property is being sold with no onward chain and internal viewings are highly recommended!