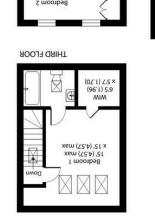

For identification only - Not to scale

SECOND FLOOR

wirenent standards incorpor (leitneb), © nichecom 2024. (IPMS2 Res

Lane. REF: 1068413 RICS Measurer

**GROUND FLOOR** 

Garage (2.54) 17' (5.18) \* 8'4 (2.54)