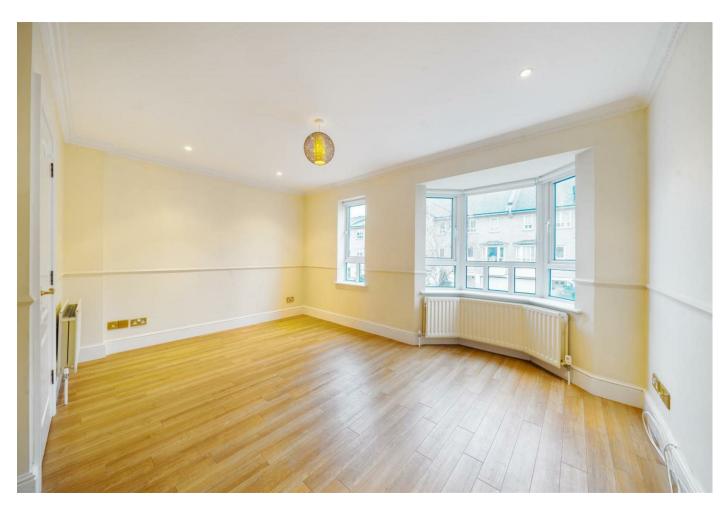

Reception Room (73.35) x 8'9 (2.67)

Approximate 32' (9.75) x 16' (4.88)

Garden

Important Information

be guaranteed.

FIRST FLOOR

Reception Room 20' (6.10) to bay x5 15' (4.52) x5 x

Kitchen 15' (4.57) max xem (52.5) ð'11 x xem (85.5) ð'11 x

### Description

A well presented four bedroom town house located in this delightful gated riverside development with impressive accommodation approaching 1700 sqft arranged over three floors. The property offers well balanced accommodation ideal for family life and entertaining with the ground floor comprising garage, utility room, reception room and WC. The first floor provides an impressive open plan layout to include 20ft reception room with bay window and a modern kitchen. The second floor offers three good sized bedrooms, one with an en-suite bathroom, plus a family bathroom. The top floor contains a fantastic principal suite with walk in wardrobes and an ensuite bathroom. Externally there is a private rear garden in excess of 30ft. and off street parking to the front. This property is being sold with no onward chain and internal viewings are highly recommended!