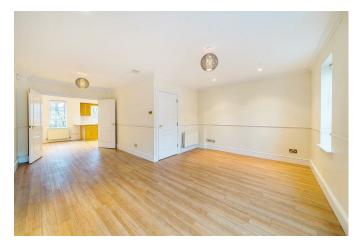

Reception Room (73.35) x 8'9 (2.67)

Approximate 32' (9.75) x 16' (4.88)

Garden

Important Information

be guaranteed.

FIRST FLOOR

Reception Room 20' (6.10) to bay x5 15' (4.52) x5 x

Kitchen 15' (4.57) max xem (52.5) ð'11 x xem (85.5) ð'11 x

### Description

A well presented four bedroom town house located in this delightful gated riverside development with impressive accommodation approaching 1700 sqft arranged over three floors. The property offers well balanced accommodation ideal for family life and entertaining with the ground floor comprising garage, utility room, reception room and WC. The first floor provides an impressive open plan layout to include 20ft reception room with bay window and a modern kitchen. The second floor offers three good sized bedrooms, one with an en-suite bathroom, plus a family bathroom. The top floor contains a fantastic principal suite with walk in wardrobes and an ensuite bathroom. Externally there is a private rear garden in excess of 30ft. and off street parking to the front. This property is being sold with no onward chain and internal viewings are highly recommended!