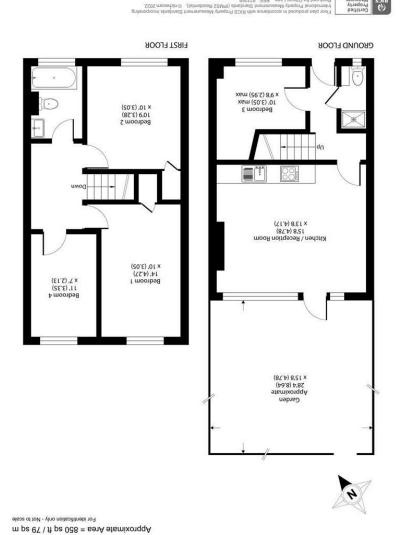

£2,450 Per Calendar Month

Sherfield Gardens, Roehampton, London, SW15 4PA

## **Description:**

\* AVAILABLE NOW \* With private rear garden.

Gibson Lane proudly present a newly refurbished spacious and modern four bedroom ground floor maisonette with PRIVATE REAR GARDEN which provides the perfect living environment for students. Internally the property provides spacious living arrangements with an open-plan fully fitted kitchen/lounge, two double bedrooms, two single bedrooms, ground floor W/C shower room and a tiled upstairs bathroom with bath & shower. The property is conveniently located for Roehampton University students and benefits from being just a short walk from the every popular Richmond Park. Surrounded by lots of green spaces this is a great property for those who want to be close to local amenities and enjoy the outside surroundings.

- NEWLY REFURBISHED
- 2 Double Bedrooms - 2 Single Bedrooms
- 2 Single BedroomsOpen Plan Kitchen
- 2 Bathrooms
- 2 Showers - 1 Bath
- 2 Toilets - Private Rear Garden
- Fully Furnished
- 24 Hour Property Management Service
- EPC Rating D