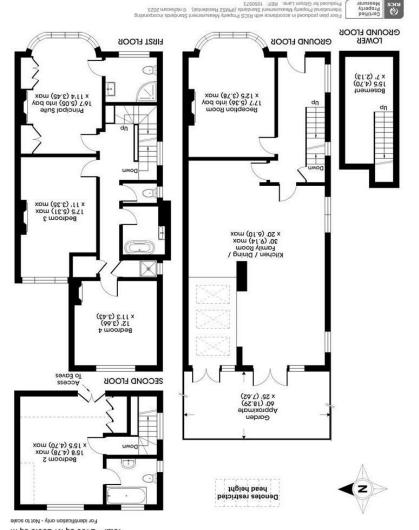

## Description

An elegant period semi detached family home located moments from the River Thames with exceptionally generous accommodation approaching 2200 square foot (including eaves storage) principly arranged over three floors plus basement. The large ground floor footprint is ideal for family living & entertainment with a spacious receiving hall, basement, 17'7 reception room with feature bay window, incredible 30' x 20' Kitchen/diner/family room with vaulted skylights & two sets of double doors leading to a large 60' x 25' west facing rear garden. On the first floor there is a generous landing, principle suite with feature bay and ensuite, 2 further double bedrooms , family bathroom, separate W.C & additional shower. A matching staircase leads to the second floor which provides a very spacious guest suite with a large 15'8 x 15'5 bedroom having windows to the rear capturing pleasant views over the garden and a glimpse of the river beyond, there is also an ensuite bathroom. Internally the house retains a wealth of original features to include high corniced ceilings, several ornate fireplaces, panelled doors & striking stained glass windows. Recent improvements by the current owners include opening up the kitchen and rear reception room to form the huge space, a replacement boiler and mega flow water pressure system, however some finishing is required which entails fitting of a formal kitchen and carpets. Externally there is the benefit of off street parking to the front for 2 cars and the large rear garden is walled to all sides. Properties of this size & style moments from the River Thames are rarely available, therefore a viewing at your earliest convenience is recommended.