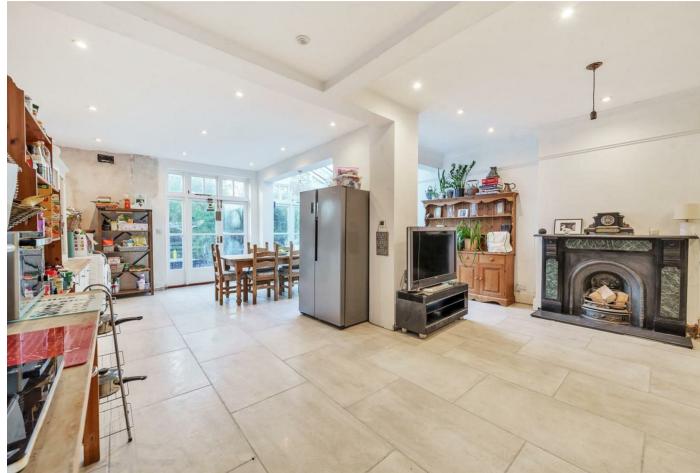

## Description

An elegant period semi detached family home located moments from the River Thames with exceptionally generous accommodation approaching 2200 square foot (including eaves storage) principly arranged over three floors plus basement. The large ground floor footprint is ideal for family living & entertainment with a spacious receiving hall, basement, 17'7 reception room with feature bay window, incredible 30' x 20' Kitchen/diner/family room with vaulted skylights & two sets of double doors leading to a large 60' x 25' west facing rear garden. On the first floor there is a generous landing, principle suite with feature bay and ensuite, 2 further double bedrooms , family bathroom, separate W.C & additional shower. A matching staircase leads to the second floor which provides a very spacious guest suite with a large 15'8 x 15'5 bedroom having windows to the rear capturing pleasant views over the garden and a glimpse of the river beyond, there is also an ensuite bathroom. Internally the house retains a wealth of original features to include high corniced ceilings, several ornate fireplaces, panelled doors & striking stained glass windows. Recent improvements by the current owners include opening up the kitchen and rear reception room to form the huge space, a replacement boiler and mega flow water pressure system, however some finishing is required which entails fitting of a formal kitchen and carpets. Externally there is the benefit of off street parking to the front for 2 cars and the large rear garden is walled to all sides. Properties of this size & style moments from the River Thames are rarely available, therefore a viewing at your earliest convenience is recommended.