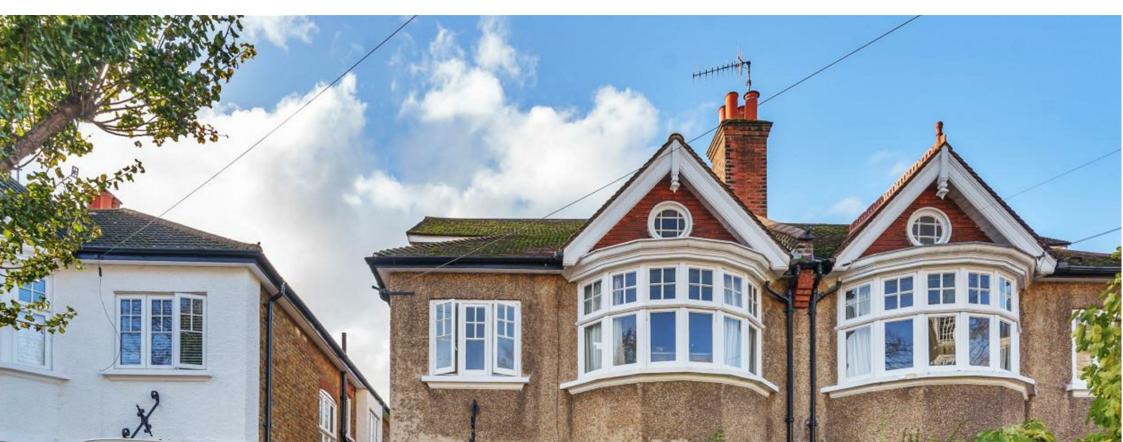

## Guide Price £1,250,000

- Spacious period family home
- Moments from the River Thames
- Generous acomodation circa 2200 sqft
- Wealth of fine period features
- 4 Double Bedrooms & 3 Bathrooms
- \* Tenure: Freehold

## Description

An elegant period semi detached family home located moments from the River Thames with exceptionally generous accommodation approaching 2200 square foot (including eaves storage) principly arranged over three floors plus basement. The large ground floor footprint is ideal for family living & entertainment with a spacious receiving hall, basement, 17'7 reception room with feature bay window, incredible 30' x 20' Kitchen/diner/family room with vaulted skylights & two sets of double doors leading to a large 60' x 25' west facing rear garden. On the first floor there is a generous landing, principle suite with feature bay and ensuite, 2 further double bedrooms , family bathroom, separate W.C & additional shower. A matching staircase leads to the second floor which provides a very spacious guest suite with a large 15'8 x 15'5 bedroom having windows to the rear capturing pleasant views over the garden and a glimpse of the river beyond, there is also an ensuite bathroom. Internally the house retains a wealth of original features to include high corniced ceilings, several ornate fireplaces, panelled doors & striking stained glass windows. Recent improvements by the current owners include opening up the kitchen and rear reception room to form the huge space, a replacement boiler and mega flow water pressure system, however some finishing is required which entails fitting of a formal kitchen and carpets. Externally there is the benefit of off street parking to the front for 2 cars and the large rear garden is walled to all sides. Properties of this size & style moments from the River Thames are rarely available, therefore a viewing at your earliest convenience is recommended.