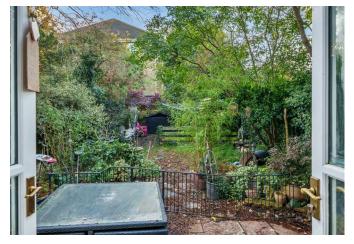

## Description

An elegant period semi detached family home located moments from the River Thames with exceptionally generous accommodation approaching 2200 square foot (including eaves storage) principly arranged over three floors plus basement. The large ground floor footprint is ideal for family living & entertainment with a spacious receiving hall, basement, 17'7 reception room with feature bay window, incredible 30' x 20' Kitchen/diner/family room with vaulted skylights & two sets of double doors leading to a large 60' x 25' west facing rear garden. On the first floor there is a generous landing, principle suite with feature bay and ensuite, 2 further double bedrooms , family bathroom, separate W.C & additional shower. A matching staircase leads to the second floor which provides a very spacious guest suite with a large 15'8 x 15'5 bedroom having windows to the rear capturing pleasant views over the garden and a glimpse of the river beyond, there is also an ensuite bathroom. Internally the house retains a wealth of original features to include high corniced ceilings, several ornate fireplaces, panelled doors & striking stained glass windows. Recent improvements by the current owners include opening up the kitchen and rear reception room to form the huge space, a replacement boiler and mega flow water pressure system, however some finishing is required which entails fitting of a formal kitchen and carpets. Externally there is the benefit of off street parking to the front for 2 cars and the large rear garden is walled to all sides. Properties of this size & style moments from the River Thames are rarely available, therefore a viewing at your earliest convenience is recommended.