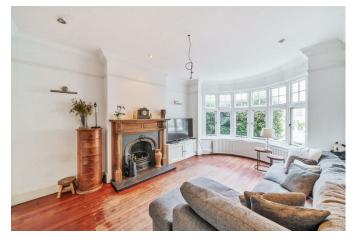

## Description

An elegant period semi detached family home located moments from the River Thames with exceptionally generous accommodation approaching 2200 square foot (including eaves storage) principly arranged over three floors plus basement. The large ground floor footprint is ideal for family living & entertainment with a spacious receiving hall, basement, 17'7 reception room with feature bay window, incredible 30' x 20' Kitchen/diner/family room with vaulted skylights & two sets of double doors leading to a large 60' x 25' west facing rear garden. On the first floor there is a generous landing, principle suite with feature bay and ensuite, 2 further double bedrooms , family bathroom, separate W.C & additional shower. A matching staircase leads to the second floor which provides a very spacious guest suite with a large 15'8 x 15'5 bedroom having windows to the rear capturing pleasant views over the garden and a glimpse of the river beyond, there is also an ensuite bathroom. Internally the house retains a wealth of original features to include high corniced ceilings, several ornate fireplaces, panelled doors & striking stained glass windows. Recent improvements by the current owners include opening up the kitchen and rear reception room to form the huge space, a replacement boiler and mega flow water pressure system, however some finishing is required which entails fitting of a formal kitchen and carpets. Externally there is the benefit of off street parking to the front for 2 cars and the large rear garden is walled to all sides. Properties of this size & style moments from the River Thames are rarely available, therefore a viewing at your earliest convenience is recommended.