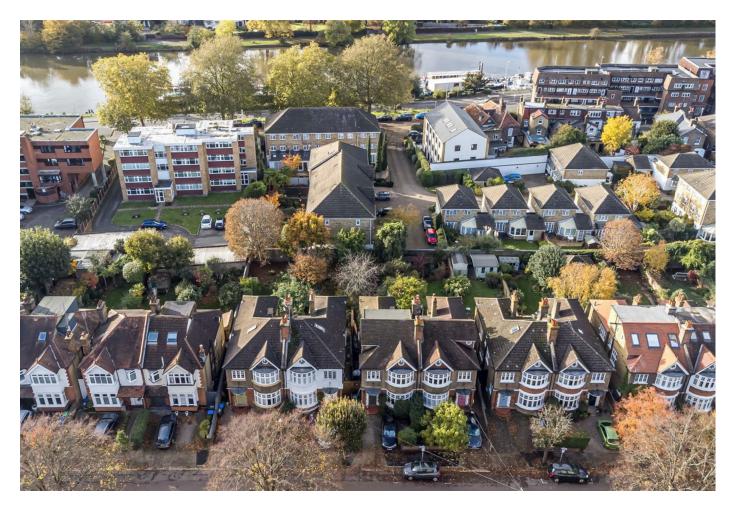

## Situation

Milner Road is a premier address located moments from the River Thames and conveniently situated between Kingston and Surbiton town centres with their extensive range of shops, bars, restaurants and overground stations with a direct service into Waterloo. There is easy access to the A3 giving fast routes in and out of London via car, the standard of schooling in the immediate area is excellent within both the private and state sectors.