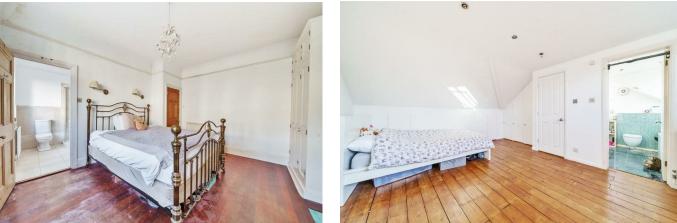

## Description

An elegant period semi detached family home located moments from the River Thames with exceptionally generous accommodation approaching 2200 square foot (including eaves storage) principly arranged over three floors plus basement. The large ground floor footprint is ideal for family living & entertainment with a spacious receiving hall, basement, 17'7 reception room with feature bay window, incredible 30' x 20' Kitchen/diner/family room with vaulted skylights & two sets of double doors leading to a large 60' x 25' west facing rear garden. On the first floor there is a generous landing, principle suite with feature bay and ensuite, 2 further double bedrooms , family bathroom, separate W.C & additional shower. A matching staircase leads to the second floor which provides a very spacious guest suite with a large 15'8 x 15'5 bedroom having windows to the rear capturing pleasant views over the garden and a glimpse of the river beyond, there is also an ensuite bathroom. Internally the house retains a wealth of original features to include high corniced ceilings, several ornate fireplaces, panelled doors & striking stained glass windows. Recent improvements by the current owners include opening up the kitchen and rear reception room to form the huge space, a replacement boiler and mega flow water pressure system, however some finishing is required which entails fitting of a formal kitchen and carpets. Externally there is the benefit of off street parking to the front for 2 cars and the large rear garden is walled to all sides. Properties of this size & style moments from the River Thames are rarely available, therefore a viewing at your earliest convenience is recommended.