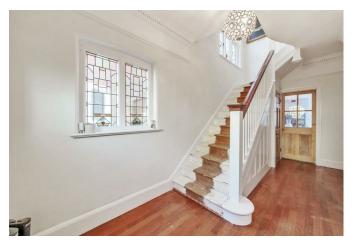

## Description

An elegant period semi detached family home located moments from the River Thames with exceptionally generous accommodation approaching 2200 square foot (including eaves storage) principly arranged over three floors plus basement. The large ground floor footprint is ideal for family living & entertainment with a spacious receiving hall, basement, 17'7 reception room with feature bay window, incredible 30' x 20' Kitchen/diner/family room with vaulted skylights & two sets of double doors leading to a large 60' x 25' west facing rear garden. On the first floor there is a generous landing, principle suite with feature bay and ensuite, 2 further double bedrooms , family bathroom, separate W.C & additional shower. A matching staircase leads to the second floor which provides a very spacious guest suite with a large 15'8 x 15'5 bedroom having windows to the rear capturing pleasant views over the garden and a glimpse of the river beyond, there is also an ensuite bathroom. Internally the house retains a wealth of original features to include high corniced ceilings, several ornate fireplaces, panelled doors & striking stained glass windows. Recent improvements by the current owners include opening up the kitchen and rear reception room to form the huge space, a replacement boiler and mega flow water pressure system, however some finishing is required which entails fitting of a formal kitchen and carpets. Externally there is the benefit of off street parking to the front for 2 cars and the large rear garden is walled to all sides. Properties of this size & style moments from the River Thames are rarely available, therefore a viewing at your earliest convenience is recommended.