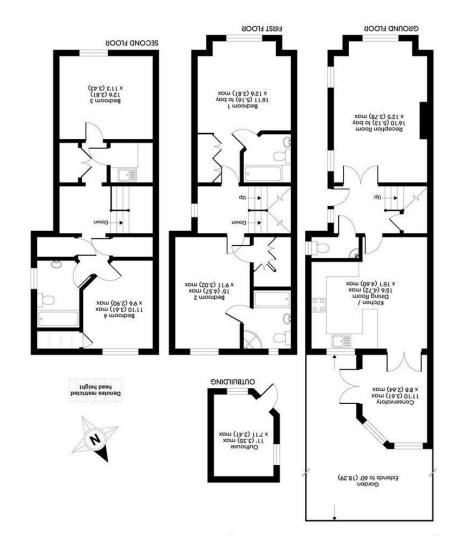

APPROX. GROSS INTERNAL FLOOR AREA 1728 5& FT 160.5 5& METRES (EXCLUDES OUTBUILDING & RESTRICTED HEAD HEIGHT)

Mww.gibsonlane.co.uk

Kingston upon Thames

gibson lane

34 Richmond Road

KT2 5ED Surey Important Information

## Description

Gibson Lane present to the market this stunning four bedroom modern semi detached family home in a fantastic location only yards from the River Thames, close to the Kingston town centre and yet within a quiet residential location. The property is in need of some refurbishment. On the ground floor there is a wonderful living room with a beautiful fireplace, modern kitchen/ dining room, attractive conservatory with doors leading onto a delightfully landscaped garden with brick built outbuilding. The first floor consists of a master bedroom with fitted wardrobes and a luxury en suite bathroom, double bedroom with walk in wardrobe and a further en suite, on the top floor there are two additional double bedrooms, bathroom and utility area. The