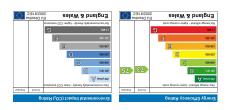

## • EPC Rating 'C'

- Council Tax Band 'C'
- Allocated Off Street Parking
- Close to Richmond Park
- \* Local Authority: Kingston upon Thames