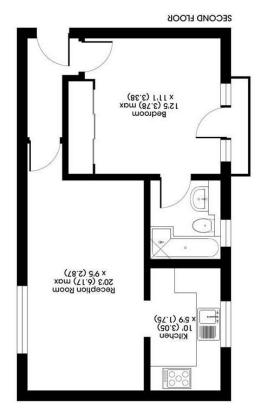

## Description

Welcome to this charming property located on Clifton Road in the picturesque Kingston Upon Thames. This delightful flat boasts a spacious reception room, perfect for entertaining guests or simply relaxing after a long day. With one cosy bedroom and a well-maintained bathroom, this property offers a comfortable living space ideal for individuals or couples.

Built between 1990-1999, this first-floor flat exudes a modern charm while retaining a sense of homely warmth. The allocated parking space ensures convenience for those with vehicles, making coming home a breeze. Additionally, the communal garden/seating area provide a tranquil spot to enjoy a cup of tea on a sunny afternoon.