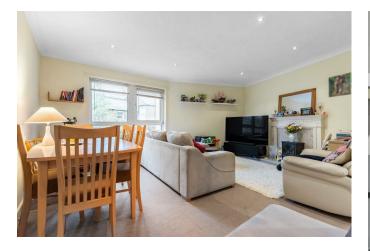

## Description

A well presented two bedroom first floor apartment set within this popular lift serviced retirement block near to Kingston town centre. The property comprises an entrance hall, large reception room, modern fitted kitchen, two good sized bedrooms and a bathroom. There is also plenty of additional storage through the flat. Riverstone Court was built by McCarthy & Stone (Developments) Ltd totalling 38 properties arranged over three floors all served by a lift. The development has a residents lounge, communal laundry facilities, on-site house manager and a 24 hour emergency careline response system for out of hours assistance. Further benefits of this property include a larger than average lounge, an ideal position within the building with no neighbours above or below and a central location close to the local bus & train stations.