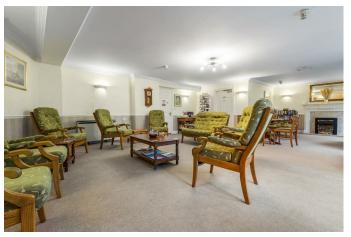

## Description

A well presented two bedroom first floor apartment set within this popular lift serviced retirement block near to Kingston town centre. The property comprises an entrance hall, large reception room, modern fitted kitchen, two good sized bedrooms and a bathroom. There is also plenty of additional storage through the flat. Riverstone Court was built by McCarthy & Stone (Developments) Ltd totalling 38 properties arranged over three floors all served by a lift. The development has a residents lounge, communal laundry facilities, on-site house manager and a 24 hour emergency careline response system for out of hours assistance. Further benefits of this property include a larger than average lounge, an ideal position within the building with no neighbours above or below and a central location close to the local bus & train stations.