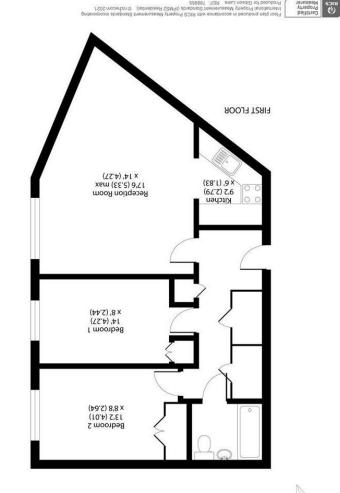

## Description

A well presented two bedroom first floor apartment set within this popular lift serviced retirement block near to Kingston town centre. The property comprises an entrance hall, large reception room, modern fitted kitchen, two good sized bedrooms and a bathroom. There is also plenty of additional storage through the flat. Riverstone Court was built by McCarthy & Stone (Developments) Ltd totalling 38 properties arranged over three floors all served by a lift. The development has a residents lounge, communal laundry facilities, on-site house manager and a 24 hour emergency careline response system for out of hours assistance. Further benefits of this property include a larger than average lounge, an ideal position within the building with no neighbours above or below and a central location close to the local bus & train stations.