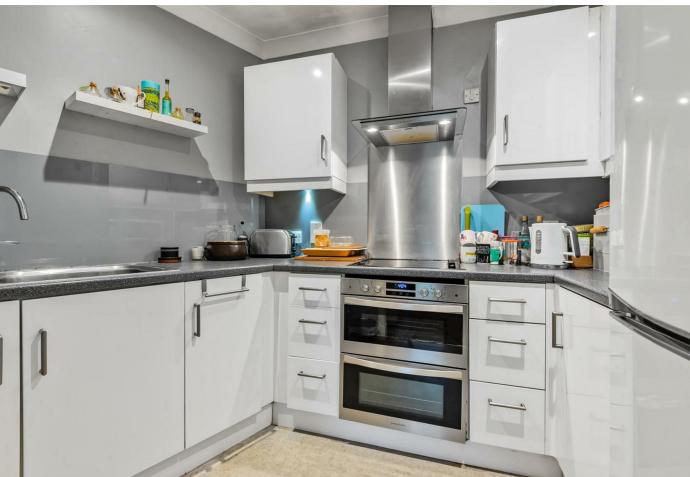

## Description

A well presented two bedroom first floor apartment set within this popular lift serviced retirement block near to Kingston town centre. The property comprises an entrance hall, large reception room, modern fitted kitchen, two good sized bedrooms and a bathroom. There is also plenty of additional storage through the flat. Riverstone Court was built by McCarthy & Stone (Developments) Ltd totalling 38 properties arranged over three floors all served by a lift. The development has a residents lounge, communal laundry facilities, on-site house manager and a 24 hour emergency careline response system for out of hours assistance. Further benefits of this property include a larger than average lounge, an ideal position within the building with no neighbours above or below and a central location close to the local bus & train stations.