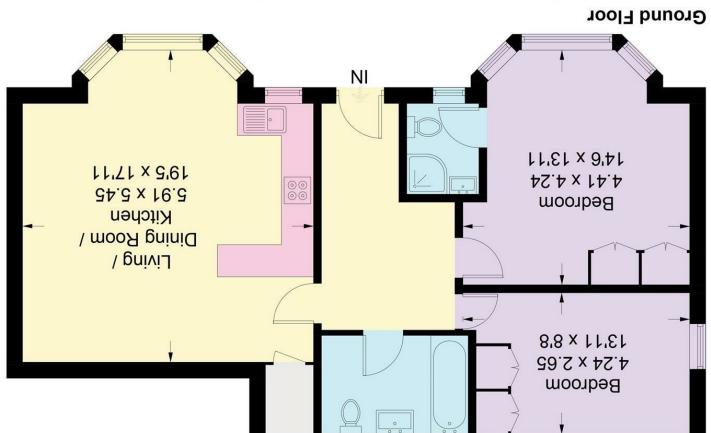

## Coombe Lane West, KT2

Approximate Gross Internal Area = 76 sq m / 818 sq ft

are approximate. Whilst every care is taken in the preparation of this plan, please check all dimensions, shapes and compass bearings before making any decisions reliant upon them. (10670525) This plan is for layout guidance only. Not drawn to scale unless stated. Windows and door openings

Medsurements, areas and distances are approximate. Floor plans and photographs are for guidance purposes only and must not be relied upon for any purpose. These details are offered on the understanding that all negotiations are made through this company. Meither these particulars, nor verbal representations, form part of any offer or contract, and their accuracy cannot be guaranteed. Important Information