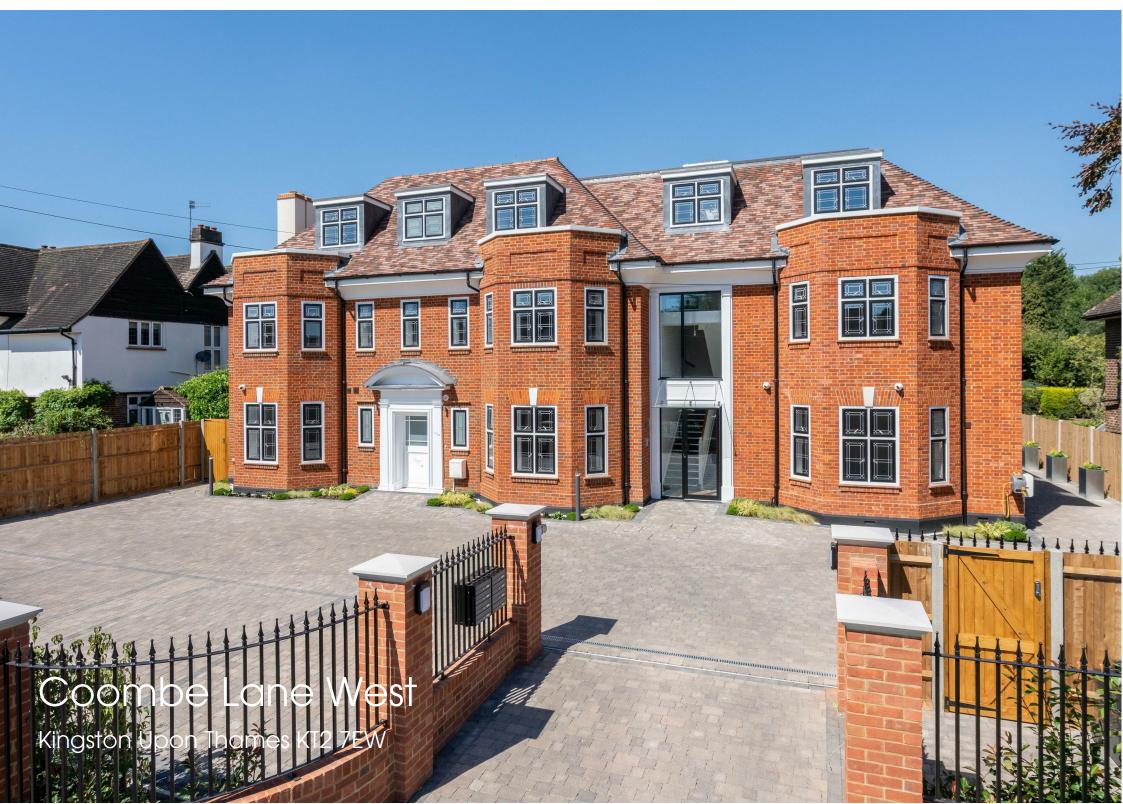

KIS PED Surrey Kingston upon Thames 34 Richmond Road

Tel: 020 8546 5444 www.gibsonlane.co.uk

## Coombe Lane West, KT2

Approximate Gross Internal Area = 76 sq m / 818 sq ft



are approximate. Whilst every care is taken in the preparation of this plan, please check all dimensions, shapes and compass bearings before making any decisions reliant upon them. (10670525) This plan is for layout guidance only. Not drawn to scale unless stated. Windows and door openings

Medsurements, areas and distances are approximate. Floor plans and photographs are for guidance purposes only and must not be relied upon for any purpose. These details are offered on the understanding that all negotiations are made through this company. Meither these particulars, nor verbal representations, form part of any