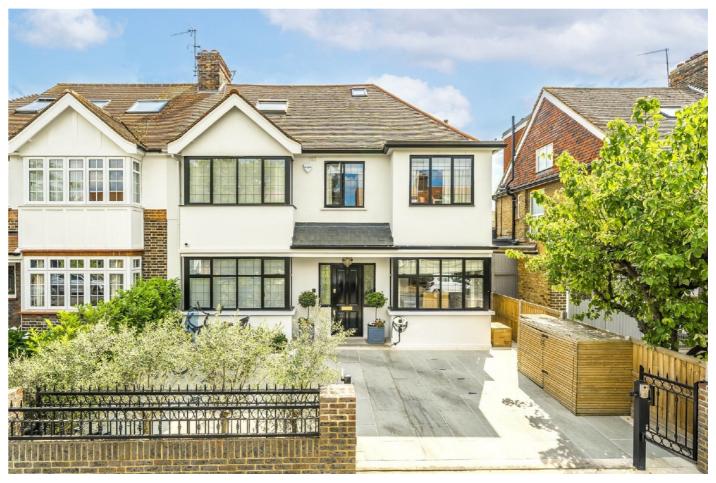

## **Ullswater Road, SW13** £3,299,000

- Gated Off Street Parking
- Open Plan
- Glazed Roof

- Air Conditioning
- Underfloor Heating

## **ABOUT THE PROPERTY**

This beautifully renovated family home strikes the perfect harmony between stylish living and practical everyday functionality.

Tucked behind gated off-street parking, you're welcomed into luxury. At the front an elegant reception room featuring a bespoke window seat and charming fireplace. To the rear, an open plan kitchen, dining and family room serves as the heart of the home. The kitchen featuring Corian worktops and highend appliances is perfect for casual family meals as well as hosting guests and is flooded with light thanks to a glazed roof, wall of Crittal-style windows and fullheight doors which open directly onto the garden. A separate study provides an ideal work from home space, while a large utility room adds practicality. The first floor offers four bedrooms and two bathrooms. Occupying the top floor is a luxurious principal suite and a beautifully appointed en suite. Modern comforts include full air conditioning and underfloor heating throughout, ensuring year-round comfort.

Situated on a peaceful no-through street just moments from the charm of Barnes Village with excellent transport links to London Waterloo. Families will also appreciate the vast selection of local schools, including St Paul's School, Harrodian, Swedish School, and Ibstock to name a few.