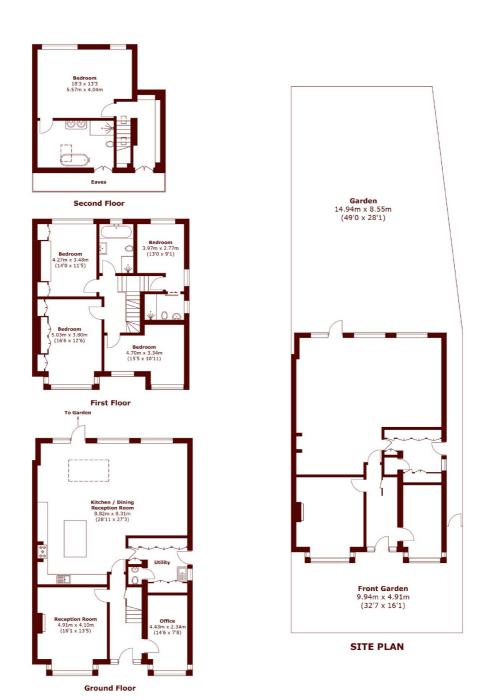

## **ABOUT THE PROPERTY**

This beautifully renovated family home strikes the perfect harmony between stylish living and practical everyday functionality.

Tucked behind gated off-street parking, you're welcomed into luxury. At the front an elegant reception room featuring a bespoke window seat and charming fireplace. To the rear, an open plan kitchen, dining and family room serves as the heart of the home. The kitchen featuring Corian worktops and highend appliances is perfect for casual family meals as well as hosting guests and is flooded with light thanks to a glazed roof, wall of Crittal-style windows and fullheight doors which open directly onto the garden. A separate study provides an ideal work from home space, while a large utility room adds practicality. The first floor offers four bedrooms and two bathrooms. Occupying the top floor is a luxurious principal suite and a beautifully appointed en suite. Modern comforts include full air conditioning and underfloor heating throughout, ensuring year-round comfort.

Total area (approx.): 239.4 sq. m (2,576.9 sq. ft)