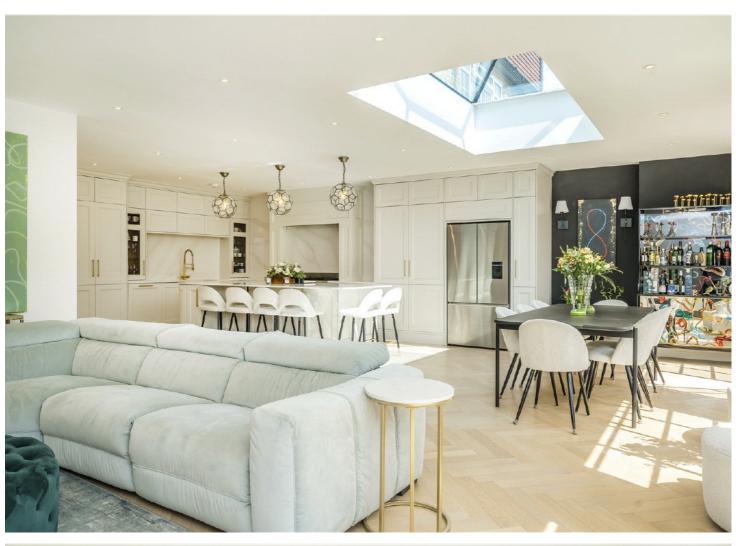

## **ABOUT THE PROPERTY**

This beautifully renovated family home strikes the perfect harmony between stylish living and practical everyday functionality.

Tucked behind gated off-street parking, you're welcomed into luxury. At the front an elegant reception room featuring a bespoke window seat and charming fireplace. To the rear, an open plan kitchen, dining and family room serves as the heart of the home. The kitchen featuring Corian worktops and highend appliances is perfect for casual family meals as well as hosting guests and is flooded with light thanks to a glazed roof, wall of Crittal-style windows and fullheight doors which open directly onto the garden. A separate study provides an ideal work from home space, while a large utility room adds practicality. The first floor offers four bedrooms and two bathrooms. Occupying the top floor is a luxurious principal suite and a beautifully appointed en suite. Modern comforts include full air conditioning and underfloor heating throughout, ensuring year-round comfort.