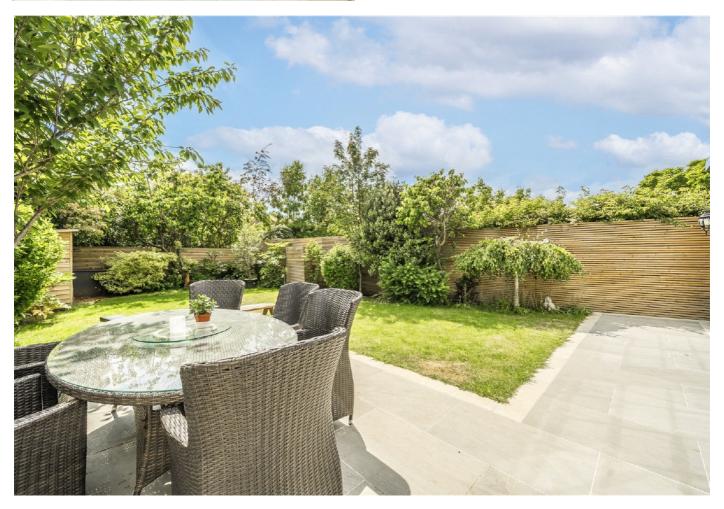

## **ABOUT THE PROPERTY**

This beautifully renovated family home strikes the perfect harmony between stylish living and practical everyday functionality.

Tucked behind gated off-street parking, you're welcomed into luxury. At the front an elegant reception room featuring a bespoke window seat and charming fireplace. To the rear, an open plan kitchen, dining and family room serves as the heart of the home. The kitchen featuring Corian worktops and highend appliances is perfect for casual family meals as well as hosting guests and is flooded with light thanks to a glazed roof, wall of Crittal-style windows and fullheight doors which open directly onto the garden. A separate study provides an ideal work from home space, while a large utility room adds practicality. The first floor offers four bedrooms and two bathrooms. Occupying the top floor is a luxurious principal suite and a beautifully appointed en suite. Modern comforts include full air conditioning and underfloor heating throughout, ensuring year-round comfort.