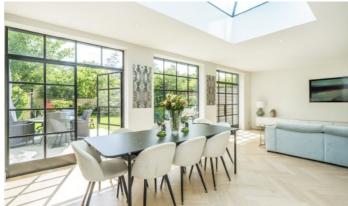

## **ABOUT THE PROPERTY**

This beautifully renovated family home strikes the perfect harmony between stylish living and practical everyday functionality.

Tucked behind gated off-street parking, you're welcomed into luxury. At the front an elegant reception room featuring a bespoke window seat and charming fireplace. To the rear, an open plan kitchen, dining and family room serves as the heart of the home. The kitchen featuring Corian worktops and highend appliances is perfect for casual family meals as well as hosting guests and is flooded with light thanks to a glazed roof, wall of Crittal-style windows and fullheight doors which open directly onto the garden. A separate study provides an ideal work from home space, while a large utility room adds practicality. The first floor offers four bedrooms and two bathrooms. Occupying the top floor is a luxurious principal suite and a beautifully appointed en suite. Modern comforts include full air conditioning and underfloor heating throughout, ensuring year-round comfort.