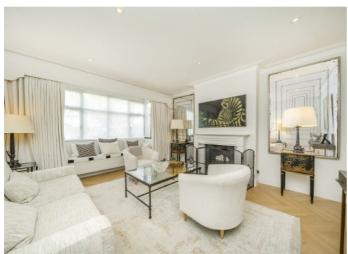

## **ABOUT THE PROPERTY**

This beautifully renovated family home strikes the perfect harmony between stylish living and practical everyday functionality.

Tucked behind gated off-street parking, you're welcomed into luxury. At the front an elegant reception room featuring a bespoke window seat and charming fireplace. To the rear, an open plan kitchen, dining and family room serves as the heart of the home. The kitchen featuring Corian worktops and highend appliances is perfect for casual family meals as well as hosting guests and is flooded with light thanks to a glazed roof, wall of Crittal-style windows and fullheight doors which open directly onto the garden. A separate study provides an ideal work from home space, while a large utility room adds practicality. The first floor offers four bedrooms and two bathrooms. Occupying the top floor is a luxurious principal suite and a beautifully appointed en suite. Modern comforts include full air conditioning and underfloor heating throughout, ensuring year-round comfort.