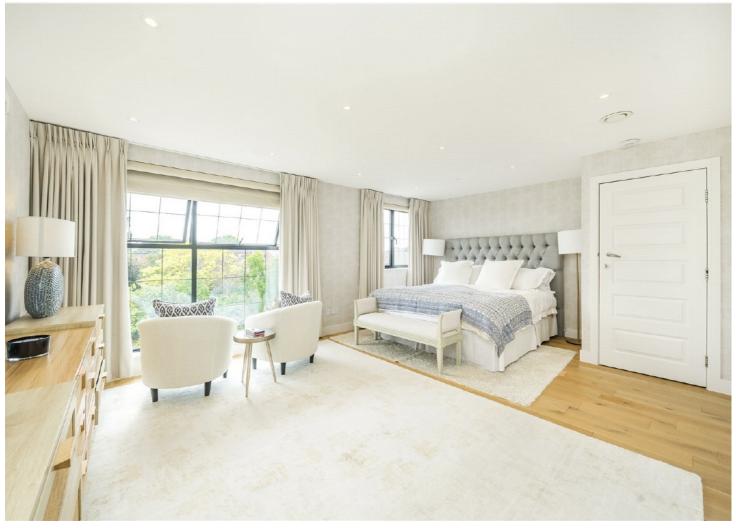

## **ABOUT THE PROPERTY**

This beautifully renovated family home strikes the perfect harmony between stylish living and practical everyday functionality.

Tucked behind gated off-street parking, you're welcomed into luxury. At the front an elegant reception room featuring a bespoke window seat and charming fireplace. To the rear, an open plan kitchen, dining and family room serves as the heart of the home. The kitchen featuring Corian worktops and highend appliances is perfect for casual family meals as well as hosting guests and is flooded with light thanks to a glazed roof, wall of Crittal-style windows and fullheight doors which open directly onto the garden. A separate study provides an ideal work from home space, while a large utility room adds practicality. The first floor offers four bedrooms and two bathrooms. Occupying the top floor is a luxurious principal suite and a beautifully appointed en suite. Modern comforts include full air conditioning and underfloor heating throughout, ensuring year-round comfort.