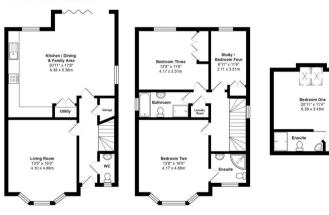

## Property Description

3, Churchdale, Aldershot Road, Church Crookham, Fleet, GU52 8JT All measurements are approximate and for display purposes only

Total Area: 1706 ft<sup>2</sup> ... 158.5 m<sup>2</sup>