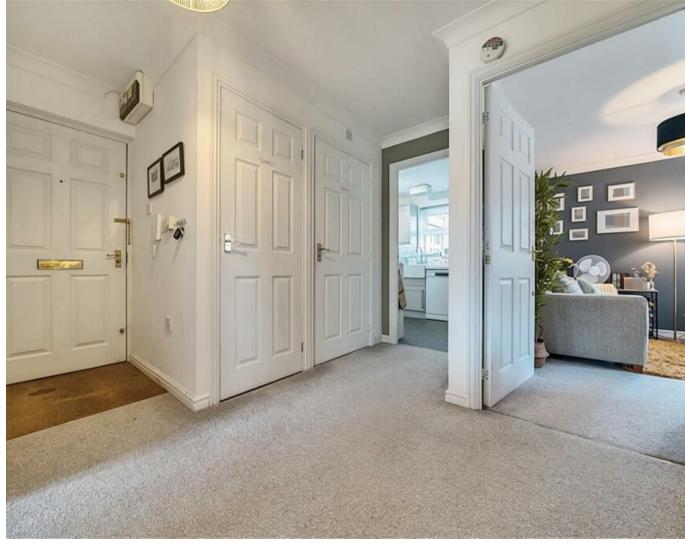

The welcoming entrance hall includes a large storage cupboard, offering ample space for coats, shoes, and household items. Freshly laid carpets, triple-aspect windows, and bespoke fitted blinds create a bright and airy ambiance, giving the apartment a true 'move-in ready' feel.