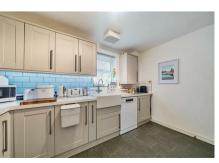

Recently refurbished to a high specification, the apartment features a thoughtfully designed shaker-style kitchen, complete with integrated appliances, elegant worktops, and a classic butler sink—ideal for both daily living and entertaining guests. The en suite shower room and main bathroom have been tastefully upgraded with premium fittings, delivering a touch of luxury throughout.