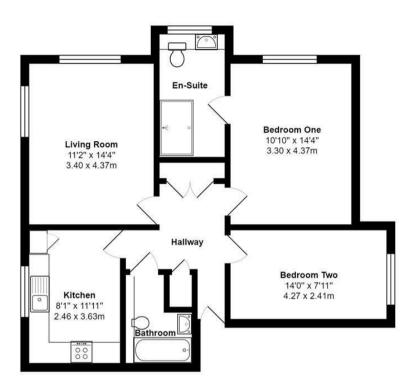

Marchwood House, Kintbury Close, Fleet, GU51 1AZ

Total Area: 705 ft<sup>2</sup> ... 65.5 m<sup>2</sup>

All measurements are approximate and for display purposes only

39 The Hart Centre Fleet Hampshire GU51 3LA 01252 623333 fleet@waterfords.co.uk