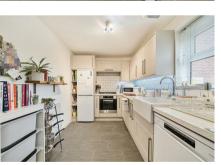

Recently refurbished to a high specification, the apartment features a thoughtfully designed shaker-style kitchen, complete with integrated appliances, elegant worktops, and a classic butler sink—ideal for both daily living and entertaining guests. The en suite shower room and main bathroom have been tastefully upgraded with premium fittings, delivering a touch of luxury throughout.