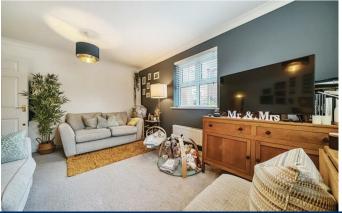

The welcoming entrance hall includes a large storage cupboard, offering ample space for coats, shoes, and household items. Freshly laid carpets, triple-aspect windows, and bespoke fitted blinds create a bright and airy ambiance, giving the apartment a true 'move-in ready' feel.