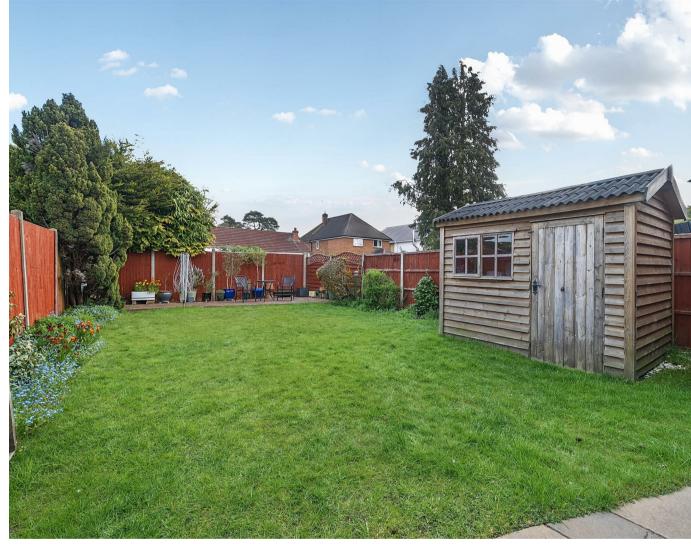

The rear garden is a tranquil haven, offering a private space for outdoor dining, children's play, or simply unwinding in peace. Mainly laid to lawn, with a spacious patio area perfect for alfresco dining and entertaining, it truly feels like an extension of the home. To the front, offroad parking is provided for added convenience.