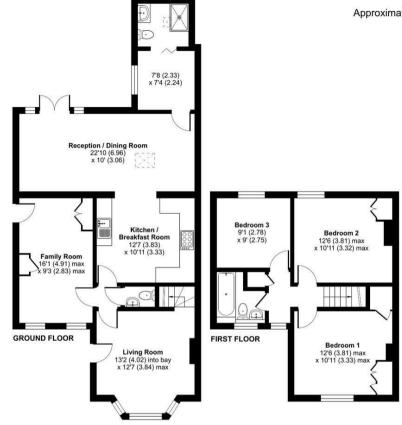

## Elms Road, Fleet, GU51

Floor plan produced in accordance with RICS Property Measurement 2nd Edition, Incorporating International Property Measurement Standards (IPMS2 Residential). © ntchecom 2025. Produced for Waterfords. EFF: 1273765 Residential).