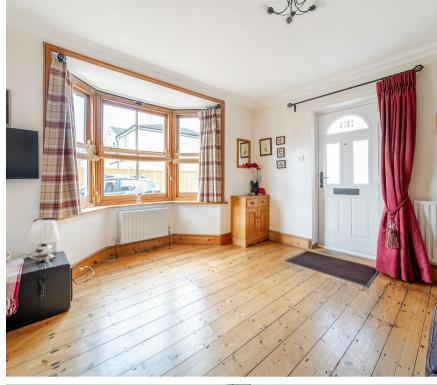

Step inside this charming family home and be welcomed by a bright and inviting sitting room, complete with a beautiful feature fireplace and a large bay window that bathes the space in natural light. This generous living area strikes the perfect balance between comfort and space, ideal for both family relaxation and entertaining guests.