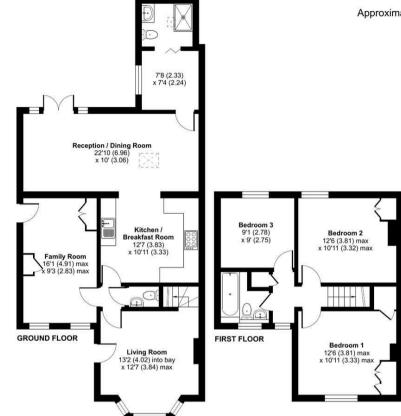

Floor plan produced in accordance with RICS Property Measurement 2nd Edition, Incorporating International Property Measurement Standards (IPMS2 Residential). © ntchecom 2025. Produced for Waterfords. EFF: 1273765 Residential).