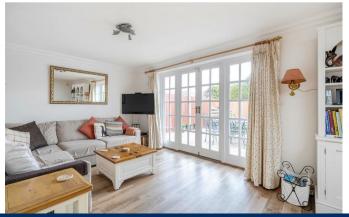

Step inside this charming family home and be welcomed by a bright and inviting sitting room, complete with a beautiful feature fireplace and a large bay window that bathes the space in natural light. This generous living area strikes the perfect balance between comfort and space, ideal for both family relaxation and entertaining guests.

The property beautifully blends original character with modern updates. Period features such as high ceilings, sash windows, and elegant woodwork have been thoughtfully retained, offering a warm, inviting atmosphere that complements the contemporary upgrades throughout.