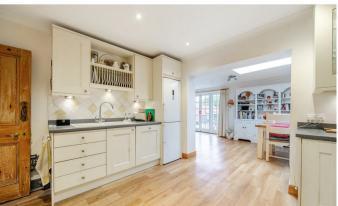

The heart of the home lies in the open-plan

kitchen and family room, a superbly designed space tailored for modern living. The contemporary kitchen comes equipped with top-of-the-line appliances and ample storage, while the adjoining family area offers a light-filled environment with French doors that open out to the private garden, creating a seamless flow between indoor and outdoor living. Additionally, the side of the property features a versatile reception/utility room, perfect for a home office or extra storage. A key highlight is the convenient fourth bedroom and wet room located on the ground floor, offering flexibility for multi-generational living or guest accommodation.