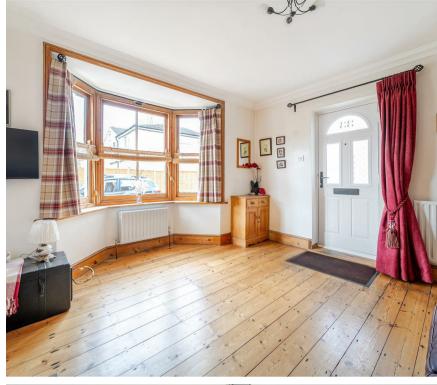

Step inside this charming family home and be welcomed by a bright and inviting sitting room, complete with a beautiful feature fireplace and a large bay window that bathes the space in natural light. This generous living area strikes the perfect balance between comfort and space, ideal for both family relaxation and entertaining guests.

The property beautifully blends original character with modern updates. Period features such as high ceilings, sash windows, and elegant woodwork have been thoughtfully retained, offering a warm, inviting atmosphere that complements the contemporary upgrades throughout.