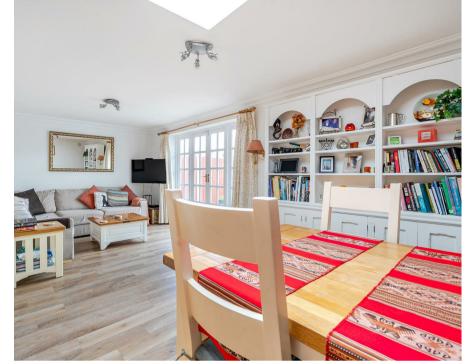

The heart of the home lies in the open-plan

kitchen and family room, a superbly designed space tailored for modern living. The contemporary kitchen comes equipped with top-of-the-line appliances and ample storage, while the adjoining family area offers a light-filled environment with French doors that open out to the private garden, creating a seamless flow between indoor and outdoor living. Additionally, the side of the property features a versatile reception/utility room, perfect for a home office or extra storage. A key highlight is the convenient fourth bedroom and wet room located on the ground floor, offering flexibility for multi-generational living or guest accommodation.