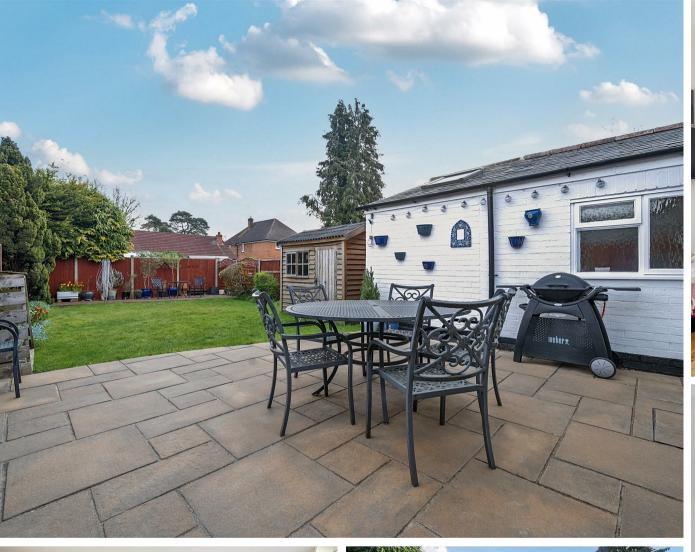

The rear garden is a tranquil haven, offering a private space for outdoor dining, children's play, or simply unwinding in peace. Mainly laid to lawn, with a spacious patio area perfect for alfresco dining and entertaining, it truly feels like an extension of the home. To the front, offroad parking is provided for added convenience.