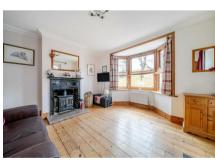

Step inside this charming family home and be welcomed by a bright and inviting sitting room, complete with a beautiful feature fireplace and a large bay window that bathes the space in natural light. This generous living area strikes the perfect balance between comfort and space, ideal for both family relaxation and entertaining guests.

The property beautifully blends original character with modern updates. Period features such as high ceilings, sash windows, and elegant woodwork have been thoughtfully retained, offering a warm, inviting atmosphere that complements the contemporary upgrades throughout.