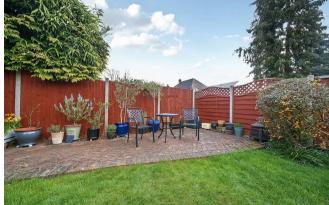

The rear garden is a tranquil haven, offering a private space for outdoor dining, children's play, or simply unwinding in peace. Mainly laid to lawn, with a spacious patio area perfect for alfresco dining and entertaining, it truly feels like an extension of the home. To the front, offroad parking is provided for added convenience.