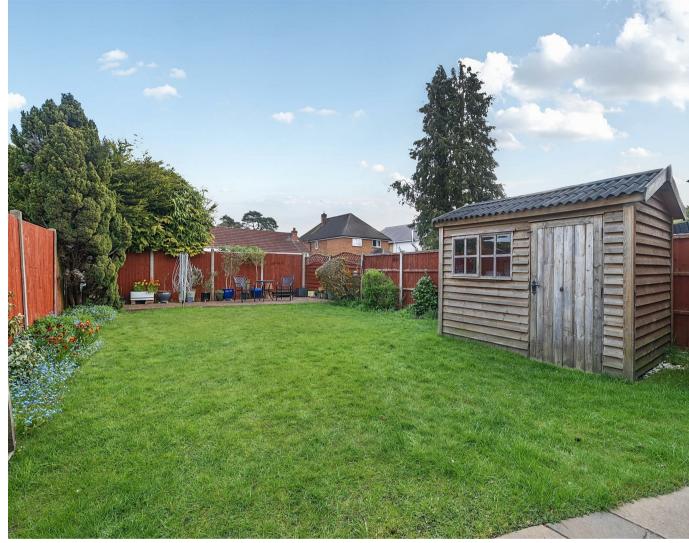

The rear garden is a tranquil haven, offering a private space for outdoor dining, children's play, or simply unwinding in peace. Mainly laid to lawn, with a spacious patio area perfect for alfresco dining and entertaining, it truly feels like an extension of the home. To the front, offroad parking is provided for added convenience.