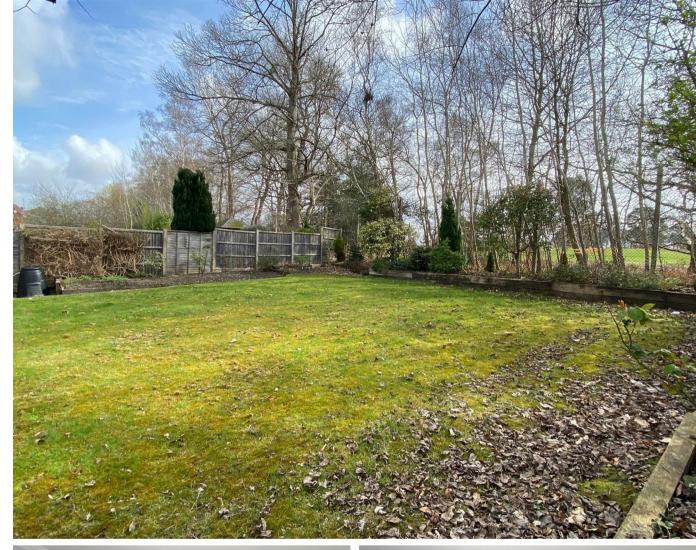

- Superb large garden backing onto North Hants golf club
- 21 ft Kitchen / Breakfast Room and Utility
- Extension possibilities subject to planning permission
- Single attached garage with electric charging point and further off road parking.
- On the fringe of Elvetham heath with access to highly regarded schools.

Outside, the superb, large garden enjoys a picturesque setting, backing onto North Hants Golf Club, offering privacy and a scenic outlook. The property further benefits from a single attached garage with an electric charging point and additional off-road parking.