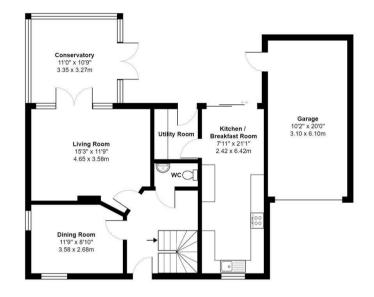

- Four Bedroom with master bedroom ensuite.
- 2 spacious reception rooms with added conservatory.
- Downstairs Cloakroom
- New central heating system installed in 2024
- Good decorative order throughout.

- Superb large garden backing onto North Hants golf club
- 21 ft Kitchen / Breakfast Room and Utility
- Extension possibilities subject to planning permission
- Single attached garage with electric charging point and further off road parking.
- On the fringe of Elvetham heath with access to highly regarded schools.

The ground floor boasts two generous reception rooms, complemented by a bright and airy conservatory, providing versatile living and entertaining space. A 21-ft kitchen/breakfast room, complete with a separate utility area, adds to the home's appeal, while a convenient downstairs cloakroom enhances functionality.

Outside, the superb, large garden enjoys a picturesque setting, backing onto North Hants Golf Club, offering privacy and a scenic outlook. The property further benefits from a single attached garage with an electric charging point and additional off-road parking.

Total Area: 1592 ft² ... 147.9 m²

All measurements are approximate and for display purposes only

39 The Hart Centre Fleet Hampshire GU51 3LA 01252 623333 fleet@waterfords.co.uk