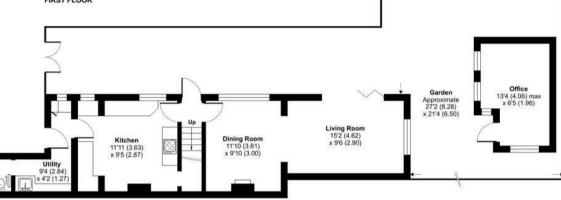

## Bridle Path, Ewshot, Farnham, GU10

Approximate Area = 915 sq ft / 85 sq m

Outbuilding = 108 sq ft / 10 sq m

Total = 1023 sq ft / 95 sq m

For identification only - Not to scale

Bedroom 1

12'6 (3.81) into bay x 11'11 (3.63) max

FIRST FLOOR

Bedroom 2 9'4 (2.84) x 8' (2.44)

Certified Property Measurer Floor plan produced in accordance with RICS Property Measurement Standards incorpor International Property Measurement Standards (IPMS2 Residential). © nichecom 2024. Produced for Waterfords. REF: 1078805 Waterfords //

**GROUND FLOOR** 

39 The Hart Centre Fleet Hampshire GU51 3LA 01252 623333 fleet@waterfords.co.uk