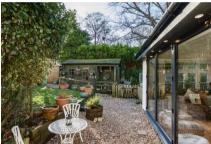

AVAILABLE TO VIEW WITH WATERFORDS

home. From the kitchen a door gives way to dining Room which accesses the living Room to the rear. Bi Fold doors and the rear aspect window cleverly incorporates the feeling of outside space and the secluded plot. The staircase and First Floor landing provides access to both Bedrooms with fitted wardrobes and a feature bay to Bedroom 1. Unusually for a cottage of this type there is a First Floor Bathroom of an excellent size.