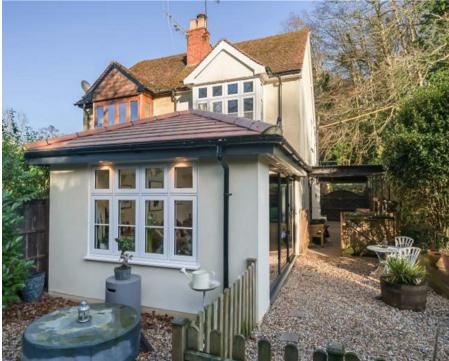

AVAILABLE TO VIEW WITH WATERFORDS

home. From the kitchen a door gives way to dining Room which accesses the living Room to the rear. Bi Fold doors and the rear aspect window cleverly incorporates the feeling of outside space and the secluded plot. The staircase and First Floor landing provides access to both Bedrooms with fitted wardrobes and a feature bay to Bedroom 1. Unusually for a cottage of this type there is a First Floor Bathroom of an excellent size.

Waterfords are delighted to represent this lovely family home, and viewings are highly recommended to truly appreciate the beauty of the home and surrounding areas.

Approached by 'The Bridle Path' is a driveway which accesses a gated covered Car Port, the driveway extends to the side of the property and opens out to the rear garden.