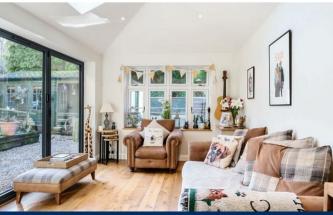

AVAILABLE TO VIEW WITH WATERFORDS

home. From the kitchen a door gives way to dining Room which accesses the living Room to the rear. Bi Fold doors and the rear aspect window cleverly incorporates the feeling of outside space and the secluded plot. The staircase and First Floor landing provides access to both Bedrooms with fitted wardrobes and a feature bay to Bedroom 1. Unusually for a cottage of this type there is a First Floor Bathroom of an excellent size.