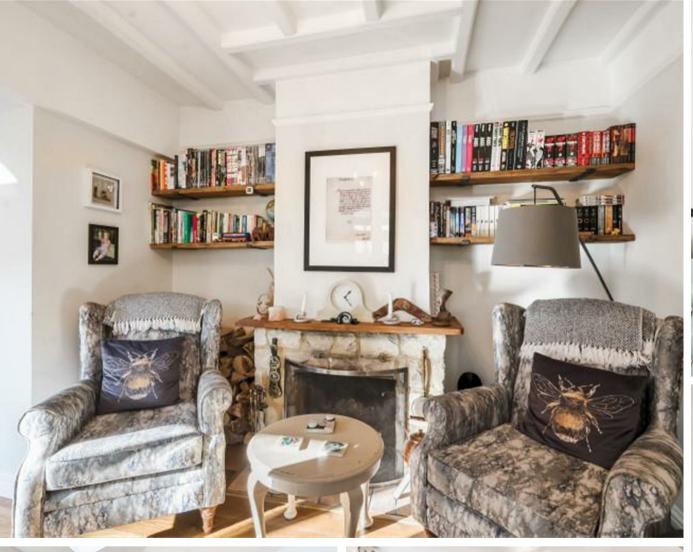

AVAILABLE TO VIEW WITH WATERFORDS

home. From the kitchen a door gives way to dining Room which accesses the living Room to the rear. Bi Fold doors and the rear aspect window cleverly incorporates the feeling of outside space and the secluded plot. The staircase and First Floor landing provides access to both Bedrooms with fitted wardrobes and a feature bay to Bedroom 1. Unusually for a cottage of this type there is a First Floor Bathroom of an excellent size.