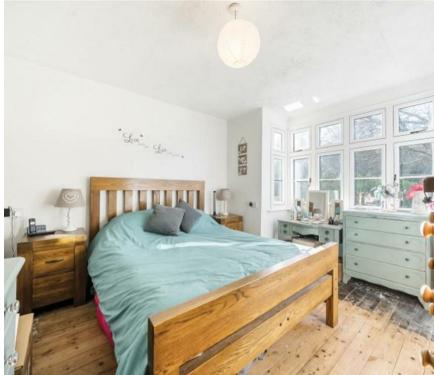

AVAILABLE TO VIEW WITH WATERFORDS

home. From the kitchen a door gives way to dining Room which accesses the living Room to the rear. Bi Fold doors and the rear aspect window cleverly incorporates the feeling of outside space and the secluded plot. The staircase and First Floor landing provides access to both Bedrooms with fitted wardrobes and a feature bay to Bedroom 1. Unusually for a cottage of this type there is a First Floor Bathroom of an excellent size.