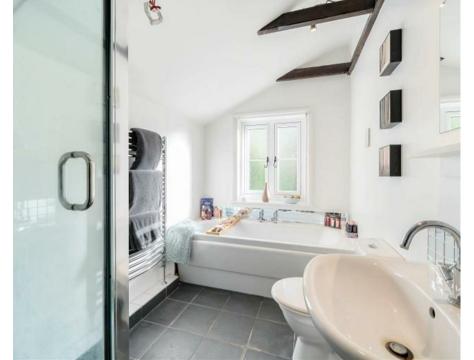

AVAILABLE TO VIEW WITH WATERFORDS

home. From the kitchen a door gives way to dining Room which accesses the living Room to the rear. Bi Fold doors and the rear aspect window cleverly incorporates the feeling of outside space and the secluded plot. The staircase and First Floor landing provides access to both Bedrooms with fitted wardrobes and a feature bay to Bedroom 1. Unusually for a cottage of this type there is a First Floor Bathroom of an excellent size.