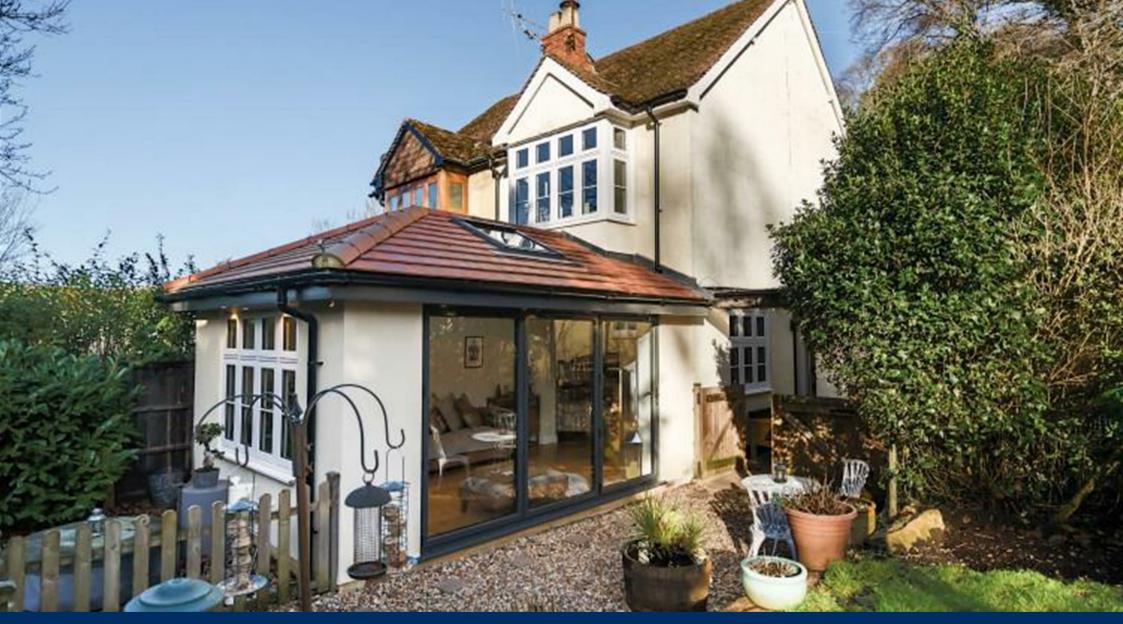

The cottage is situated on the old Bridle Path which gives way to outstanding countryside and walks. From the front door you are immediately struck by the character of this lovely property with entrance hall providing access to a useful utility room and further door to the central kitchen/breakfast room a central feature of the

AVAILABLE TO VIEW WITH WATERFORDS

home. From the kitchen a door gives way to dining Room which accesses the living Room to the rear. Bi Fold doors and the rear aspect window cleverly incorporates the feeling of outside space and the secluded plot. The staircase and First Floor landing provides access to both Bedrooms with fitted wardrobes and a feature bay to Bedroom 1. Unusually for a cottage of this type there is a First Floor Bathroom of an excellent size.

Waterfords are delighted to represent this lovely family home, and viewings are highly recommended to truly appreciate the beauty of the home and surrounding areas.

Approached by 'The Bridle Path' is a driveway which accesses a gated covered Car Port, the driveway extends to the side of the property and opens out to the rear garden.