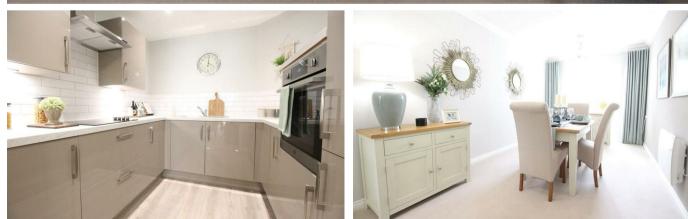

This stunning property provides a spacious Living room, a modern kitchen with integrated appliances including a waist-height oven, ceramic hob, washer/dryer and fridge/freezer, and a storage cupboard further benefit from its own private balcony overlooking the stunning gardens.

The bedroom includes a generous fully fitted walk-in wardrobe and the shower room features a low-level shower tray and easy to turn taps, along with an emergency call button just in case. The apartment is heated by slim electric radiators allowing you to set each room to a different temperature to make it perfect for you. The electric is supported by the lodges Photo Voltaic Solar Panels helping to reduce electricity bills and reduces carbon emissions.