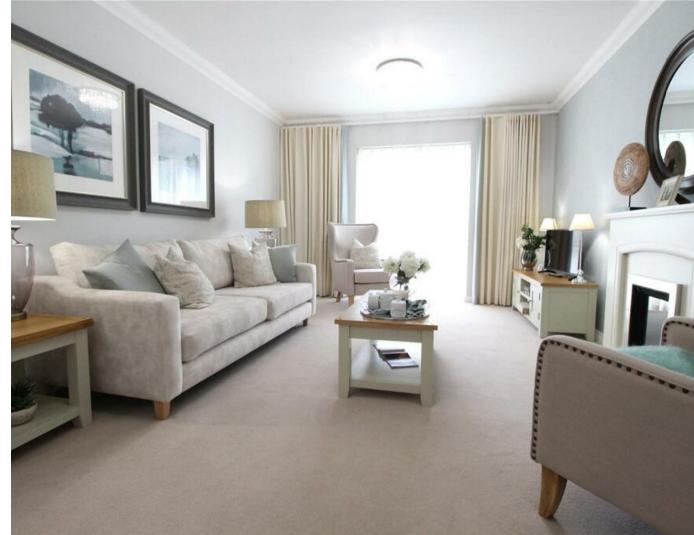

This stunning property provides a spacious Living room, a modern kitchen with integrated appliances including a waist-height oven, ceramic hob, washer/dryer and fridge/freezer, and a storage cupboard further benefit from its own private balcony overlooking the stunning gardens.