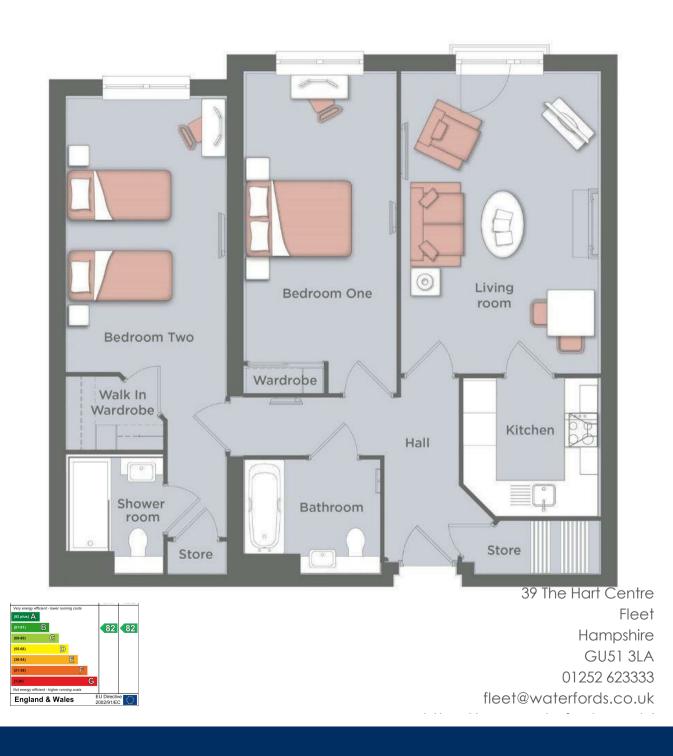

This stunning property provides a spacious Living room, a modern kitchen with integrated appliances including a waist-height oven, ceramic hob, washer/dryer and fridge/freezer, and a storage cupboard further benefit from its own private balcony overlooking the stunning gardens.

The bedroom includes a generous fully fitted walk-in wardrobe and the shower room features a low-level shower tray and easy to turn taps, along with an emergency call button just in case. The apartment is heated by slim electric radiators allowing you to set each room to a different temperature to make it perfect for you. The electric is supported by the lodges Photo Voltaic Solar Panels helping to reduce electricity bills and reduces carbon emissions.