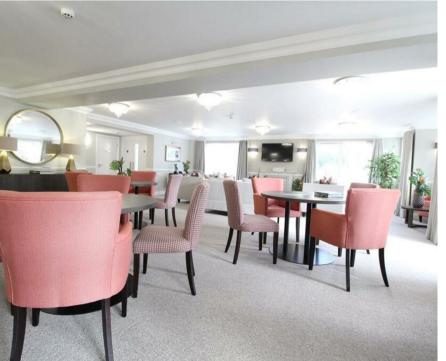

Property Description - Jubilee Lodge provides people the opportunity to downsize to a spacious retirement apartment with the added benefit of communal facilities including a beautiful Owner's Lounge with a fully stocked coffee bar.

- Communal Owner's Lounge with a fully stocked coffee bar for socialising.
- Modern Kitchen with integrated appliances
   including waist-height oven, ceramic hob, washer/dryer, and fridge/freezer.
  - Master Bedroom with a fully fitted walk-in wardrobe for ample storage.
  - Room-by-Room Temperature Control with slim electric radiators for personalized comfort.
  - Guest Suite available for booking for overnight stays with family and friends.

## **Property Description**

\*\*\* STAMP DUTY PAID\*\*\* If you complete by 6th June 2025, Churchill Living will take care of everything.

Property Description - Jubilee Lodge provides people the opportunity to downsize to a spacious retirement apartment with the added benefit of communal facilities including a beautiful Owner's Lounge with a fully stocked coffee bar.