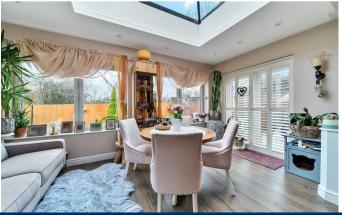

The home features a spacious split-level sitting room, creating a unique and stylish living space. The extension has introduced a bright and airy dining room, complete with a skylight window and stunning views over the rear garden. A modern, fully fitted kitchen breakfast room provides an ideal setting for everyday living and entertaining.