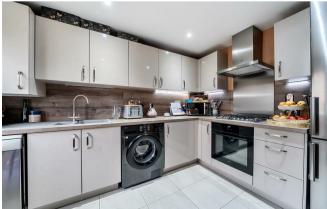

The home features a spacious split-level sitting room, creating a unique and stylish living space. The extension has introduced a bright and airy dining room, complete with a skylight window and stunning views over the rear garden. A modern, fully fitted kitchen breakfast room provides an ideal setting for everyday living and entertaining.