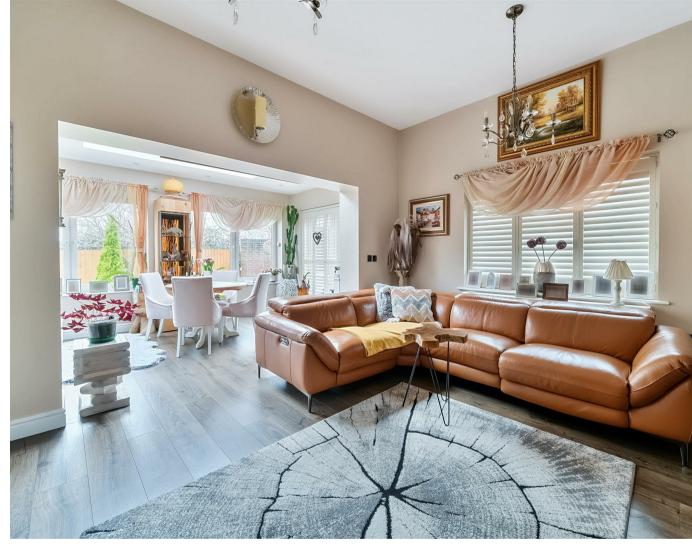

The home features a spacious split-level sitting room, creating a unique and stylish living space. The extension has introduced a bright and airy dining room, complete with a skylight window and stunning views over the rear garden. A modern, fully fitted kitchen breakfast room provides an ideal setting for everyday living and entertaining.