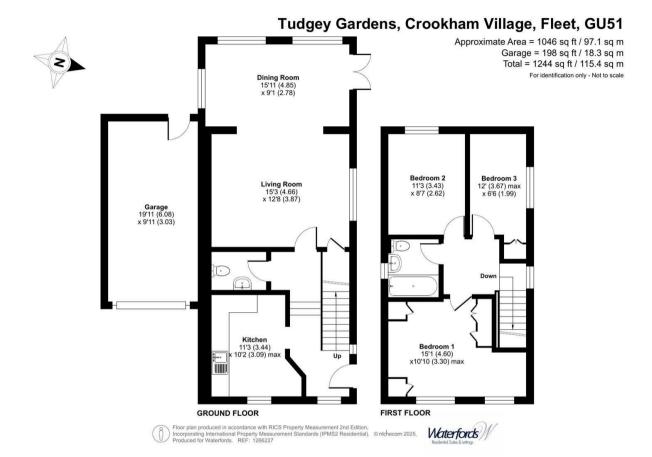

- 2 Years remaining on NHBC warranty.
- 3 bedroom link detached sympathetically extended in 2017.
- Downstairs cloakroom. Fully fitted Kitchen
  - Fully fitted Kitchen Breakfast Room.
- Split level sitting room.
- Extension providing Dining Room with skylight window and views over the rear garden.
- Backing onto the parish of Dogmersfield and open farmland.
- Three good size bedrooms.
- Family bathroom.
- Attached garage with attic space for storage.

The home features a spacious split-level sitting room, creating a unique and stylish living space. The extension has introduced a bright and airy dining room, complete with a skylight window and stunning views over the rear garden. A modern, fully fitted kitchen breakfast room provides an ideal setting for everyday living and entertaining.

For added convenience, the property includes a downstairs cloakroom. The three well-proportioned bedrooms offer ample space for families or those requiring extra room, while the family bathroom is designed for comfort and functionality.

An attached garage provides additional practicality, complete with attic storage for extra space. Situated in a highly desirable location, the property backs onto the parish of Dogmersfield and open farmland, offering breathtaking rural views and a tranquil setting.