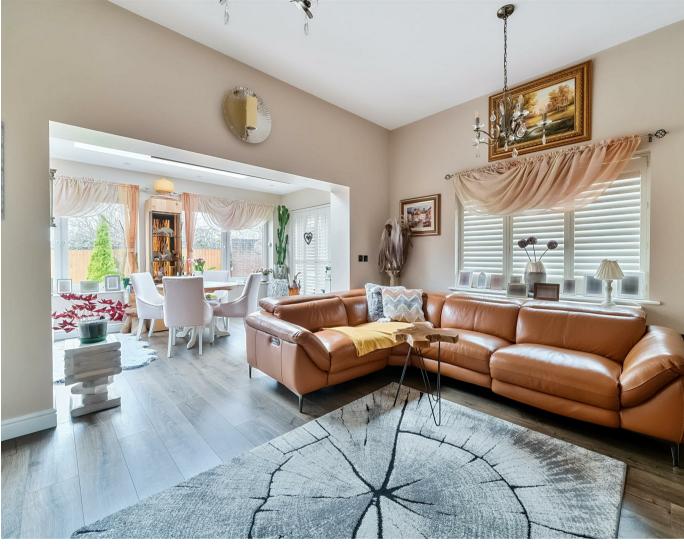

The home features a spacious split-level sitting room, creating a unique and stylish living space. The extension has introduced a bright and airy dining room, complete with a skylight window and stunning views over the rear garden. A modern, fully fitted kitchen breakfast room provides an ideal setting for everyday living and entertaining.