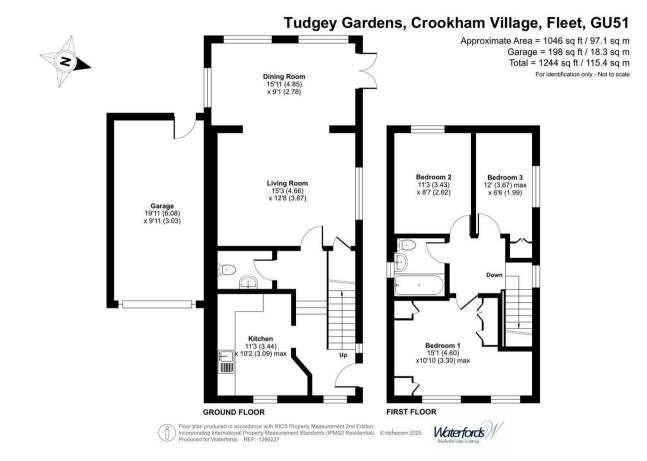

## Tudgey Gardens | Crookham Village Fleet | GU51 5BZ

This beautifully presented three-bedroom linkdetached home offers a perfect blend of character and modern living, having been sympathetically extended in 2017. With two years remaining on the NHBC warranty, this property provides peace of mind for future homeowners.

## Property description

This beautifully presented three-bedroom link-detached home offers a perfect blend of character and modern living, having been sympathetically extended in 2017. With two years remaining on the NHBC warranty, this property provides peace of mind for future homeowners.

The home features a spacious split-level sitting room, creating a unique and stylish living space. The extension has introduced a bright and airy dining room, complete with a skylight window and stunning views over the rear garden. A modern, fully fitted kitchen breakfast room provides an ideal setting for everyday living and entertaining.

For added convenience, the property includes a downstairs cloakroom. The three well-proportioned bedrooms offer ample space for families or those requiring extra room, while the family bathroom is designed for comfort and functionality.

An attached garage provides additional practicality, complete with attic storage for extra space. Situated in a highly desirable location, the property backs onto the parish of Dogmersfield and open farmland, offering breathtaking rural views and a tranquil setting.