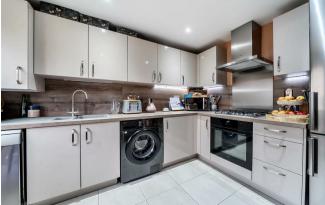

The home features a spacious split-level sitting room, creating a unique and stylish living space. The extension has introduced a bright and airy dining room, complete with a skylight window and stunning views over the rear garden. A modern, fully fitted kitchen breakfast room provides an ideal setting for everyday living and entertaining.