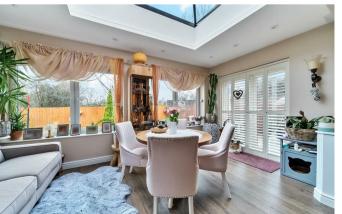

The home features a spacious split-level sitting room, creating a unique and stylish living space. The extension has introduced a bright and airy dining room, complete with a skylight window and stunning views over the rear garden. A modern, fully fitted kitchen breakfast room provides an ideal setting for everyday living and entertaining.