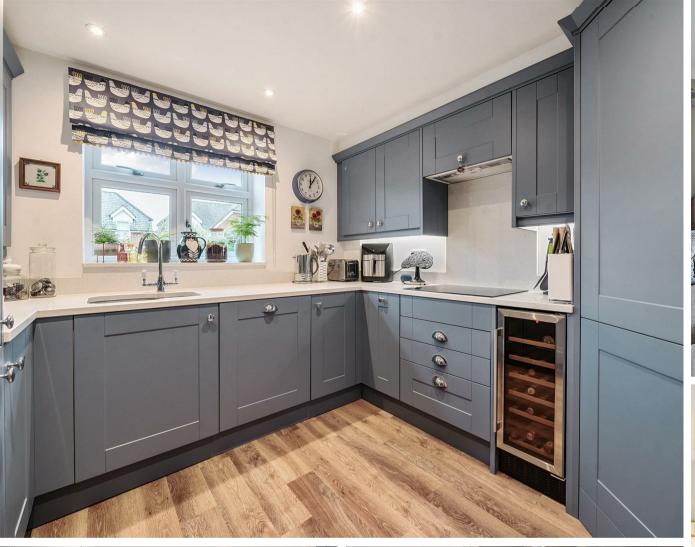

- High-specification finish throughout
- Wren kitchen with built In NEFF appliances
- Garage with remote control doors + visitor parking
- Blue Triangle of Fleet
- Zoned Underfloor Heating

impeccably high standard throughout, this home is perfect for first-time buyers, downsizers, or investors looking for a prime property in a desirable location.

The spacious reception room provides a welcoming and versatile living area, ideal for both relaxation and entertaining guests. The generously sized double bedrooms offers a comfortable retreat, complemented by the stylish ensuite for added convenience. The apartment has been completely refurbished throughout in the last 2 years.