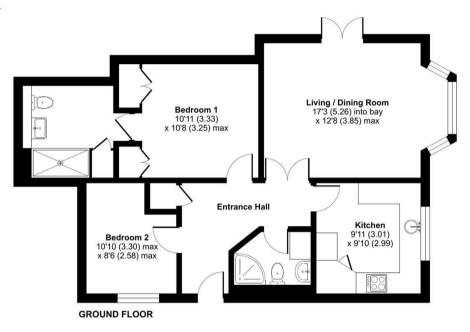

## Branksomewood Road, Fleet, GU51

Approximate Area = 766 sq ft / 71.1 sq m For identification only - Not to scale

Floor plan produced in accordance with RICS Property Measurement 2nd Edition, incorporating International Property Measurement Standards (IPMS2 Residential). © nichecom 2025. Waterfords. REF: 1247251