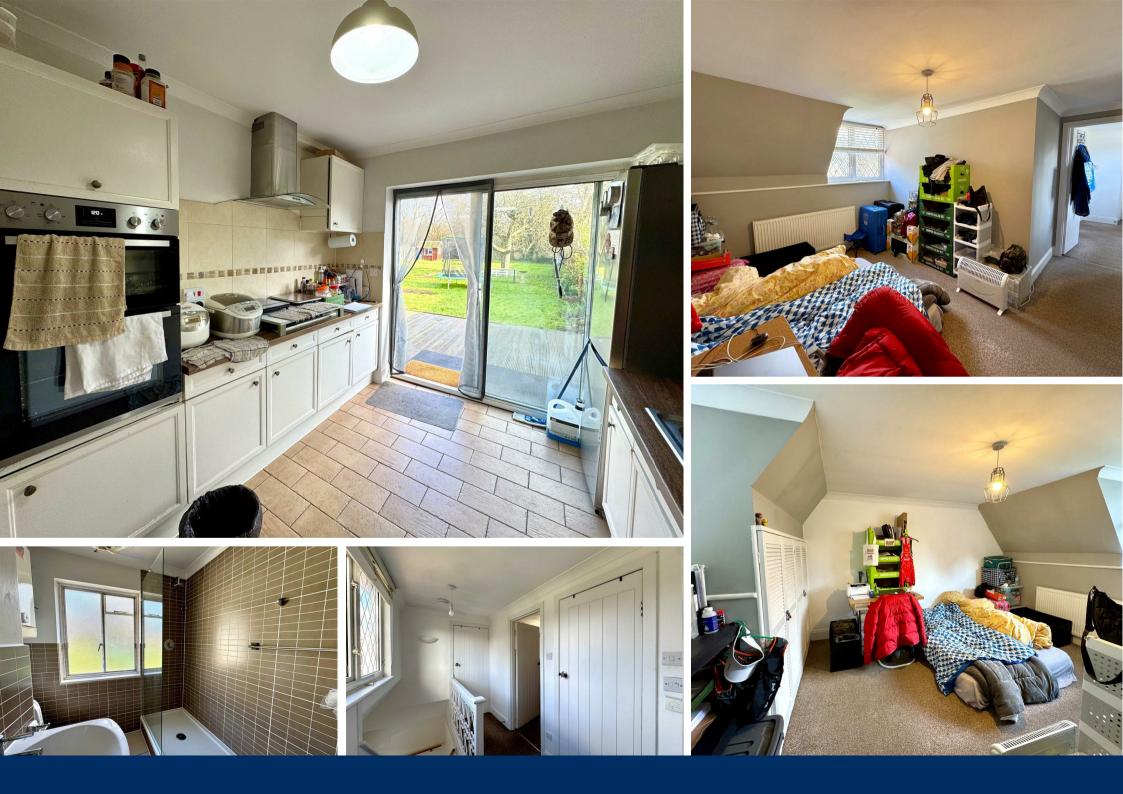

making it ideal for those wanting to create their dream home.

Interior Features: Upon entering, you are welcomed by a spacious hallway that leads to a versatile study/bedroom 4 on the right. Continuing through, you will find the kitchen, which features sliding doors that open onto the beautiful garden. The expansive living/dining room is filled with natural light, creating a bright and airy atmosphere, while the separate dining room provides an excellent space for family meals or entertaining guests. This floor also benefits from a convenient downstairs shower room.

The kitchen/breakfast room is well-sized and offers exciting potential for refurbishment. With a thoughtful redesign, this space could become the heart of the home, providing a modern and functional culinary hub.

Upstairs, the property boasts three wellproportioned bedrooms, offering flexibility for family living, guest accommodation, or a home office. A spacious family bathroom completes this floor, with ample opportunity to update and transform it into a stylish, contemporary space.