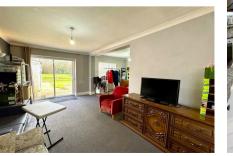

making it ideal for those wanting to create their dream home.

Interior Features: Upon entering, you are welcomed by a spacious hallway that leads to a versatile study/bedroom 4 on the right. Continuing through, you will find the kitchen, which features sliding doors that open onto the beautiful garden. The expansive living/dining room is filled with natural light, creating a bright and airy atmosphere, while the separate dining room provides an excellent space for family meals or entertaining guests. This floor also benefits from a convenient downstairs shower room.