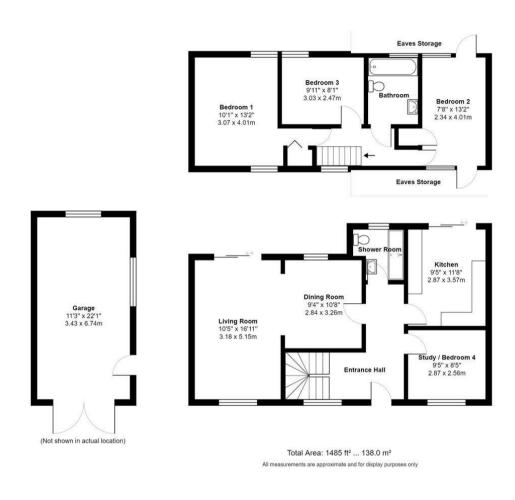

making it ideal for those wanting to create their dream home.

Interior Features: Upon entering, you are welcomed by a spacious hallway that leads to a versatile study/bedroom 4 on the right. Continuing through, you will find the kitchen, which features sliding doors that open onto the beautiful garden. The expansive living/dining room is filled with natural light, creating a bright and airy atmosphere, while the separate dining room provides an excellent space for family meals or entertaining guests. This floor also benefits from a convenient downstairs shower room.

Upstairs, the property boasts three wellproportioned bedrooms, offering flexibility for family living, guest accommodation, or a home office. A spacious family bathroom completes this floor, with ample opportunity to update and transform it into a stylish, contemporary space.

Exterior & Gardens: Set on a generous plot of nearly a quarter of an acre, the property enjoys a private front garden and an in-and-out driveway that leads to a large garage, offering plentiful parking and storage space.