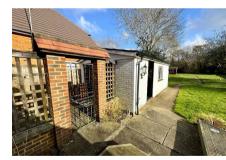

Exterior & Gardens: Set on a generous plot of nearly a quarter of an acre, the property enjoys a private front garden and an in-and-out driveway that leads to a large garage, offering plentiful parking and storage space.

The rear garden is a standout feature, offering a large outdoor space with fantastic potential for landscaping or extending the property further (subject to planning permission). This garden is perfect for those looking to create a familyfriendly environment or an outdoor retreat.