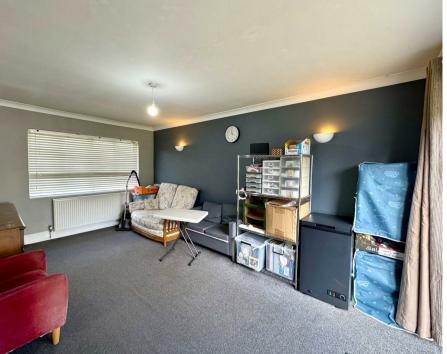

making it ideal for those wanting to create their dream home.

Interior Features: Upon entering, you are welcomed by a spacious hallway that leads to a versatile study/bedroom 4 on the right. Continuing through, you will find the kitchen, which features sliding doors that open onto the beautiful garden. The expansive living/dining room is filled with natural light, creating a bright and airy atmosphere, while the separate dining room provides an excellent space for family meals or entertaining guests. This floor also benefits from a convenient downstairs shower room.