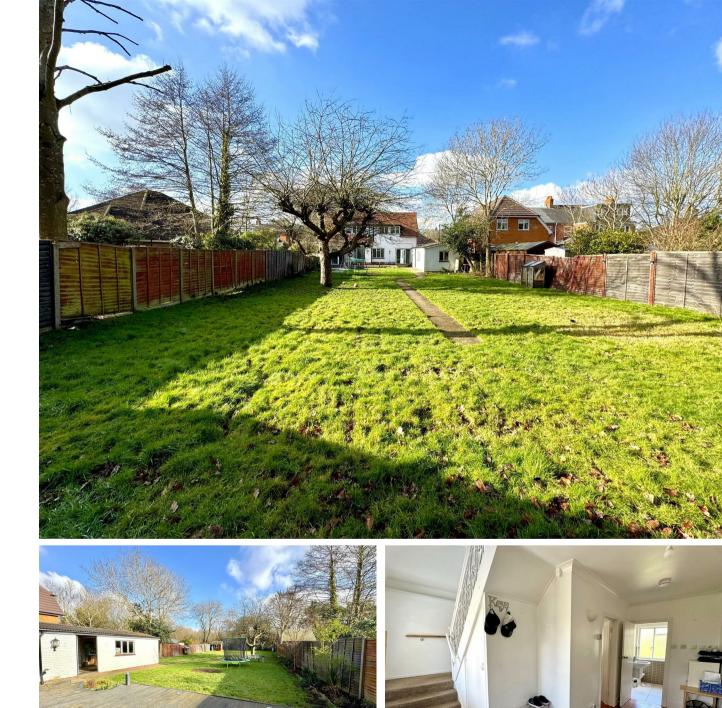

Exterior & Gardens: Set on a generous plot of nearly a quarter of an acre, the property enjoys a private front garden and an in-and-out driveway that leads to a large garage, offering plentiful parking and storage space.

The rear garden is a standout feature, offering a large outdoor space with fantastic potential for landscaping or extending the property further (subject to planning permission). This garden is perfect for those looking to create a familyfriendly environment or an outdoor retreat.