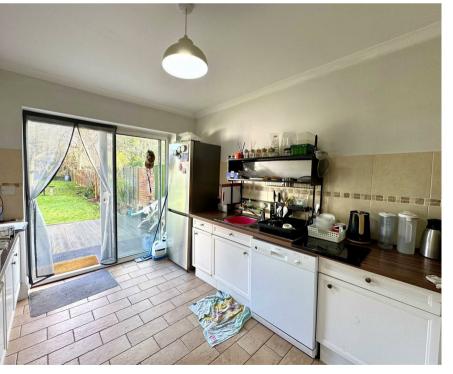

making it ideal for those wanting to create their dream home.

Interior Features: Upon entering, you are welcomed by a spacious hallway that leads to a versatile study/bedroom 4 on the right. Continuing through, you will find the kitchen, which features sliding doors that open onto the beautiful garden. The expansive living/dining room is filled with natural light, creating a bright and airy atmosphere, while the separate dining room provides an excellent space for family meals or entertaining guests. This floor also benefits from a convenient downstairs shower room.

The kitchen/breakfast room is well-sized and offers exciting potential for refurbishment. With a thoughtful redesign, this space could become the heart of the home, providing a modern and functional culinary hub.