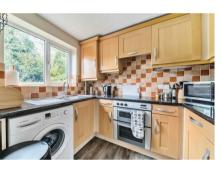

The house has been thoughtfully updated, featuring a modern fitted kitchen and bathroom. The spacious interior includes two good-sized bedrooms, ideal for comfortable living. Throughout the home, updated double glazing enhances both energy efficiency and soundproofing, contributing to a cosy and quiet atmosphere.