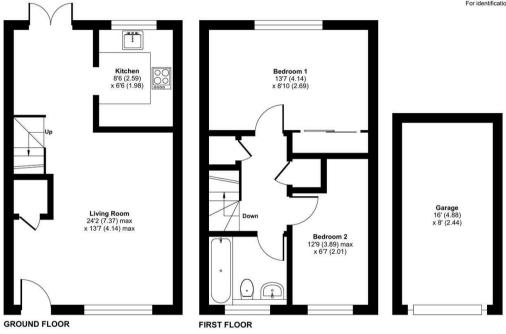

## Netherhouse Moor, Church Crookham, Fleet, GU51

Approximate Area = 676 sq ft / 62.8 sq m
Garage = 128 sq ft / 11.8 sq m
Total = 804 sq ft / 74.6 sq m
For identification only - Not to scale

Floor plan produced in accordance with RICS Property Measurement 2nd Edition, incorporating International Property Measurement Standards (IPMS2 Residential). 