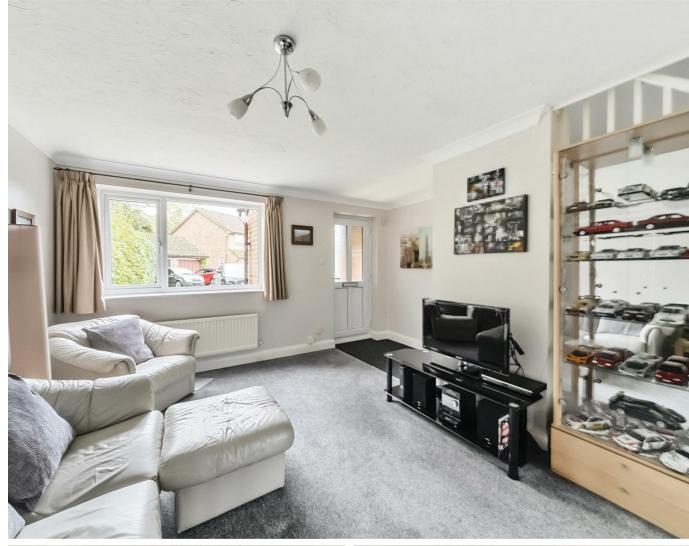

The house has been thoughtfully updated, featuring a modern fitted kitchen and bathroom. The spacious interior includes two good-sized bedrooms, ideal for comfortable living. Throughout the home, updated double glazing enhances both energy efficiency and soundproofing, contributing to a cosy and quiet atmosphere.