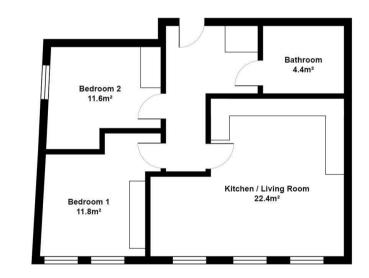

Total Area: 658 ft^2  $\ldots$  61.2  $m^2$  All measurements are approximate and for display purposes only

39 The Hart Centre Fleet Hampshire GU51 3LA 01252 623333 fleet@waterfords.co.uk https://www.waterfords.cc