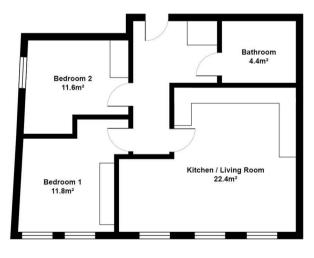

Total Area: 702 ft2 ... 65.2 m2 All measurements are approximate and for display purposes only

Total Area: 658 ft2 ... 61.2 m2 All measurements are approximate and for display purposes only

39 The Hart Centre Fleet Hampshire GU51 3LA 01252 623333 fleet@waterfords.co.uk https://www.waterfords.cc