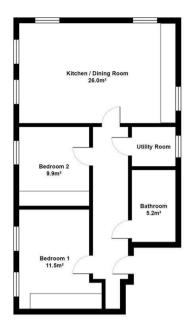

Total Area: 702 ft2 ... 65.2 m2 All measurements are approximate and for display purposes only

Total Area: 658 ft2 ... 61.2 m2 All measurements are approximate and for display purposes only

39 The Hart Centre Fleet Hampshire GU51 3LA 01252 623333 fleet@waterfords.co.uk https://www.waterfords.cc