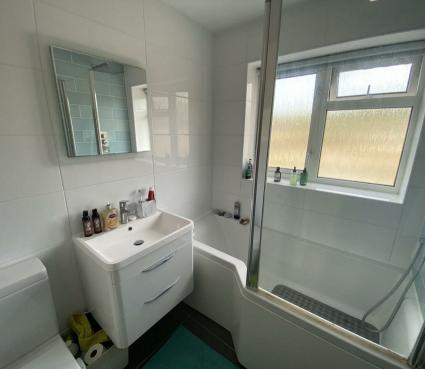

The first-floor landing provides access to all bedrooms and bathroom and has an over stair storage cupboard housing the boiler refitted in the past 5 years. All three bedrooms are of a good size and the bathroom has also been refitted. Outside the property comes to life with the rear garden enjoying a bright southerly aspect with the backdrop of mature trees. Landscaped by the present owners with a central area of lawn bordered with colourful flower and shrub borders. Immediately adjacent to the rear of the property is a composite area of decking ideal for entertaining throughout the summer months. Outside tap and gate to side.