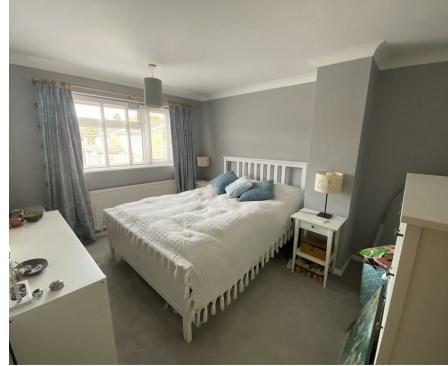

The first-floor landing provides access to all bedrooms and bathroom and has an over stair storage cupboard housing the boiler refitted in the past 5 years. All three bedrooms are of a good size and the bathroom has also been refitted. Outside the property comes to life with the rear garden enjoying a bright southerly aspect with the backdrop of mature trees. Landscaped by the present owners with a central area of lawn bordered with colourful flower and shrub borders. Immediately adjacent to the rear of the property is a composite area of decking ideal for entertaining throughout the summer months. Outside tap and gate to side.