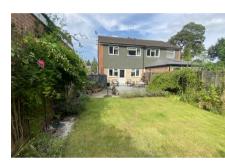

The first-floor landing provides access to all bedrooms and bathroom and has an over stair storage cupboard housing the boiler refitted in the past 5 years. All three bedrooms are of a good size and the bathroom has also been refitted. Outside the property comes to life with the rear garden enjoying a bright southerly aspect with the backdrop of mature trees. Landscaped by the present owners with a central area of lawn bordered with colourful flower and shrub borders. Immediately adjacent to the rear of the property is a composite area of decking ideal for entertaining throughout the summer months. Outside tap and gate to side.