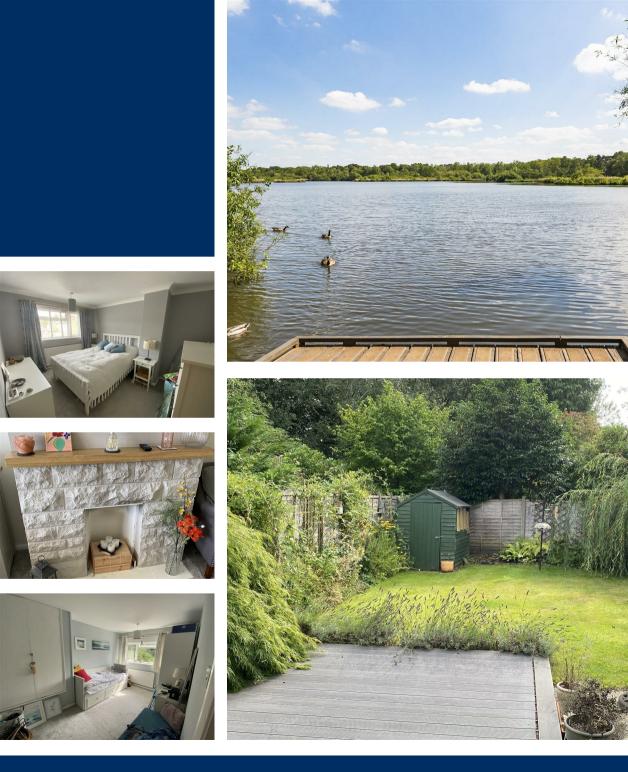

- Walking distance of Fleet station
- bedrooms
  - Re fitted Kitchen and Bathroom
  - Parking to Front and visitor parking to one side

As you enter the property you are immediately drawn into the Living room approached via double wood doors which are prevalent throughout the entire house. The Sitting Room enjoys a bright and sunny front aspect with a feature fireplace (currently sealed) but could accommodate a useable gas fire. A large understairs storage cupboard housing the meters provides useful storage.

On the back of this lovely home is a fully fitted Kitchen Dining Room incorporating gas hob, single oven, plumbing for washing machine and integrated dishwasher with views over the real feature of the property beautifully presented rear garden. The Dining area offers plenty of space for a dining room table and chairs with door to outside.

The first-floor landing provides access to all bedrooms and bathroom and has an over stair storage cupboard housing the boiler refitted in the past 5 years. All three bedrooms are of a good size and the bathroom has also been refitted. Outside the property comes to life with the rear garden enjoying a bright southerly aspect with the backdrop of mature trees. Landscaped by the present owners with a central area of lawn bordered with colourful flower and shrub borders. Immediately adjacent to the rear of the property is a composite area of decking ideal for entertaining throughout the summer months. Outside tap and gate to side.

Situated in the ever-popular Pondtail area, this stunning home is within walking distance to Fleet town centre. The property also benefits from being close to local amenities and is within a short distance of Fleet train station and excellent local schools with the property sitting within catchment for Fleet Infants, Velmead Juniors and Calthope Park Schools. Fleet Pond is less than a 10-minute walk from the property and with the Basingstoke Canal and Velmead Common only a short walk away, you have plenty of choice when looking for suitable walking/dog walking areas.