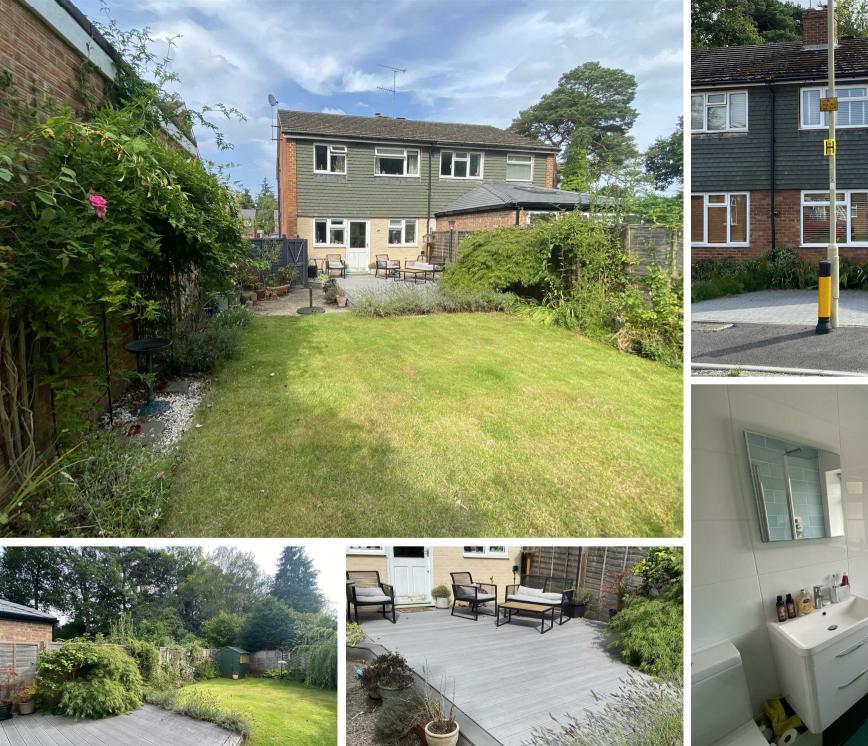

The first-floor landing provides access to all bedrooms and bathroom and has an over stair storage cupboard housing the boiler refitted in the past 5 years. All three bedrooms are of a good size and the bathroom has also been refitted. Outside the property comes to life with the rear garden enjoying a bright southerly aspect with the backdrop of mature trees. Landscaped by the present owners with a central area of lawn bordered with colourful flower and shrub borders. Immediately adjacent to the rear of the property is a composite area of decking ideal for entertaining throughout the summer months. Outside tap and gate to side.