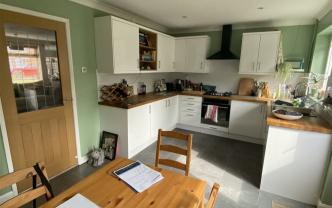

On the back of this lovely home is a fully fitted Kitchen Dining Room incorporating gas hob, single oven, plumbing for washing machine and integrated dishwasher with views over the real feature of the property beautifully presented rear garden. The Dining area offers plenty of space for a dining room table and chairs with door to outside.