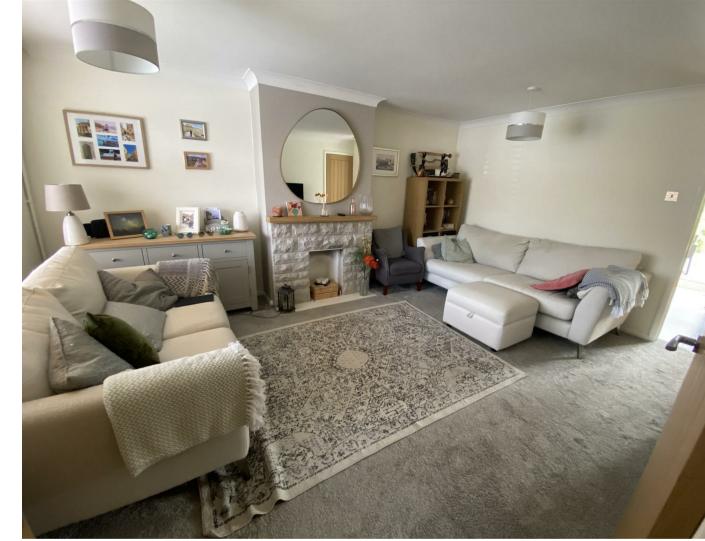

- Walking distance of Fleet station
- bedrooms
  - Re fitted Kitchen and Bathroom
  - Parking to Front and visitor parking to one side

As you enter the property you are immediately drawn into the Living room approached via double wood doors which are prevalent throughout the entire house. The Sitting Room enjoys a bright and sunny front aspect with a feature fireplace (currently sealed) but could accommodate a useable gas fire. A large understairs storage cupboard housing the meters provides useful storage.