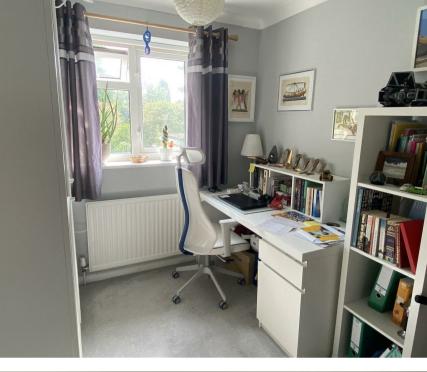

- Walking distance of Fleet station
- bedrooms
  - Re fitted Kitchen and Bathroom
  - Parking to Front and visitor parking to one side

As you enter the property you are immediately drawn into the Living room approached via double wood doors which are prevalent throughout the entire house. The Sitting Room enjoys a bright and sunny front aspect with a feature fireplace (currently sealed) but could accommodate a useable gas fire. A large understairs storage cupboard housing the meters provides useful storage.

The first-floor landing provides access to all bedrooms and bathroom and has an over stair storage cupboard housing the boiler refitted in the past 5 years. All three bedrooms are of a good size and the bathroom has also been refitted. Outside the property comes to life with the rear garden enjoying a bright southerly aspect with the backdrop of mature trees. Landscaped by the present owners with a central area of lawn bordered with colourful flower and shrub borders. Immediately adjacent to the rear of the property is a composite area of decking ideal for entertaining throughout the summer months. Outside tap and gate to side.