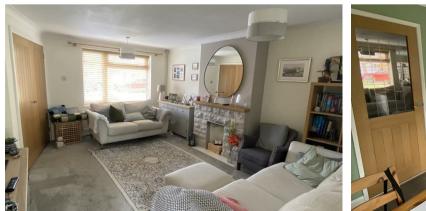

- Walking distance of Fleet station
- bedrooms
  - Re fitted Kitchen and Bathroom
  - Parking to Front and visitor parking to one side

As you enter the property you are immediately drawn into the Living room approached via double wood doors which are prevalent throughout the entire house. The Sitting Room enjoys a bright and sunny front aspect with a feature fireplace (currently sealed) but could accommodate a useable gas fire. A large understairs storage cupboard housing the meters provides useful storage.