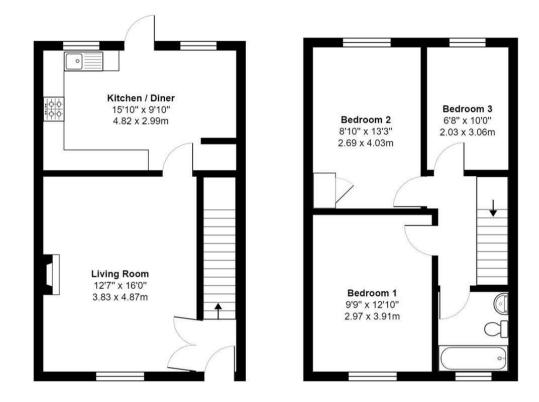

- Walking distance of Fleet station
- bedrooms
  - Re fitted Kitchen and Bathroom
  - Parking to Front and visitor parking to one side

As you enter the property you are immediately drawn into the Living room approached via double wood doors which are prevalent throughout the entire house. The Sitting Room enjoys a bright and sunny front aspect with a feature fireplace (currently sealed) but could accommodate a useable gas fire. A large understairs storage cupboard housing the meters provides useful storage.

On the back of this lovely home is a fully fitted Kitchen Dining Room incorporating gas hob, single oven, plumbing for washing machine and integrated dishwasher with views over the real feature of the property beautifully presented rear garden. The Dining area offers plenty of space for a dining room table and chairs with door to outside.

The first-floor landing provides access to all bedrooms and bathroom and has an over stair storage cupboard housing the boiler refitted in the past 5 years. All three bedrooms are of a good size and the bathroom has also been refitted. Outside the property comes to life with the rear garden enjoying a bright southerly aspect with the backdrop of mature trees. Landscaped by the present owners with a central area of lawn bordered with colourful flower and shrub borders. Immediately adjacent to the rear of the property is a composite area of decking ideal for entertaining throughout the summer months. Outside tap and gate to side.

Total Area: 842 ft<sup>2</sup> ... 78.2 m<sup>2</sup> All measurements are approximate and for display purposes only

39 The Hart Centre Fleet Hampshire GU51 3LA 01252 623333 fleet@waterfords.co.uk