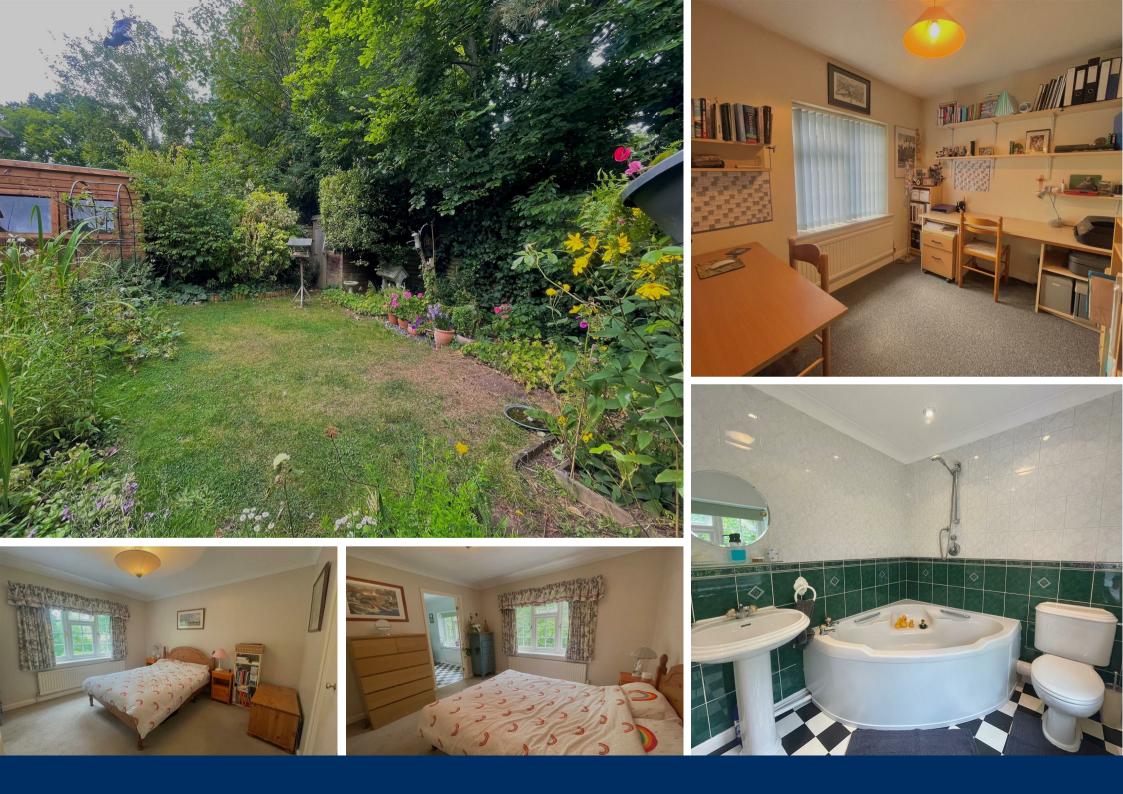

## One for animal lovers!

This lovely detached home is situated in a quiet cul-de-sac location in Pondtail, within easy walking distance of Fleet Pond nature reserve and Train station.

From the Front door the entrance hall provides access to the study with views to the Front Garden and staircase to the First floor as well as a downstairs WC, walk-in cloaks cupboard and under stairs storage. The deceptively spacious reception rooms includes a bright and sunny front aspect and feature ornamental fireplace and

double doors leading through to the kitchen and dining area at the rear of the property. The kitchen benefits from a multitude of appliances including a double oven, fridge / freezer, large gas hob, washing machine and dishwasher. Heading upstairs you are greeted by a spacious landing which leads through to the three bedrooms and two bathrooms. Bedrooms 1 and 2 are both double rooms further benefitting from built in wardrobes. The fourth bedroom has been converted into an additional family bathroom for ease but can be converted back into a fourth bedroom if you are in need of additional bedroom space.

This lovely home is situated at the back of a private cul-de-sac in the Pondtail area of Fleet and features a driveway for 2 cars in addition to the large single garage. There is side access that leads round to the rear garden which is an animal lovers paradise and frequently visited by local wildlife including foxes and badgers. You will find a large patio area with a pond followed by the lawn area of the rear garden which is screened by mature trees providing privacy all year round.