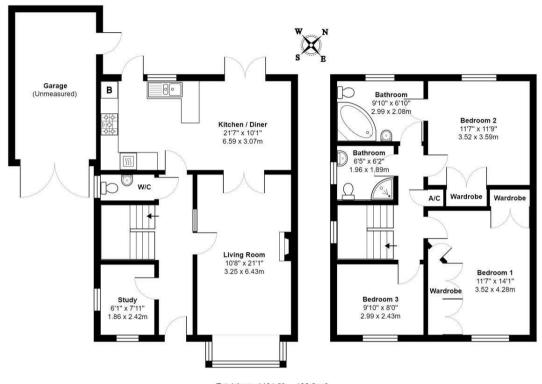

## One for animal lovers!

This lovely detached home is situated in a quiet cul-de-sac location in Pondtail, within easy walking distance of Fleet Pond nature reserve and Train station.

From the Front door the entrance hall provides access to the study with views to the Front Garden and staircase to the First floor as well as a downstairs WC, walk-in cloaks cupboard and under stairs storage. The deceptively spacious reception rooms includes a bright and sunny front aspect and feature ornamental fireplace and

double doors leading through to the kitchen and dining area at the rear of the property. The kitchen benefits from a multitude of appliances including a double oven, fridge / freezer, large gas hob, washing machine and dishwasher. Heading upstairs you are greeted by a spacious landing which leads through to the three bedrooms and two bathrooms. Bedrooms 1 and 2 are both double rooms further benefitting from built in wardrobes. The fourth bedroom has been converted into an additional family bathroom for ease but can be converted back into a fourth bedroom if you are in need of additional bedroom space.

 $<sup>\</sup>label{eq:total} \begin{array}{l} \mbox{Total Area: 1431 ft}^2 \hdots 133.0 \mbox{ m}^2 \\ \mbox{All measurements are approximate and for display purposes only} \end{array}$ 

39 The Hart Centre Fleet Hampshire GU51 3LA 01252 623333 fleet@waterfords.co.uk