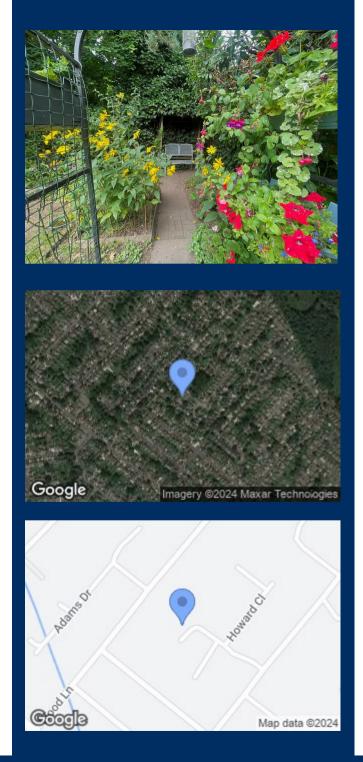

This lovely home is situated at the back of a private cul-de-sac in the Pondtail area of Fleet and features a driveway for 2 cars in addition to the large single garage. There is side access that leads round to the rear garden which is an animal lovers paradise and frequently visited by local wildlife including foxes and badgers. You will find a large patio area with a pond followed by the lawn area of the rear garden which is screened by mature trees providing privacy all year round.

Situated in the ever-popular Pondtail area, this stunning home is within walking distance to Fleet town centre. The property also benefits from being close to local amenities and is within a short distance of Fleet train station and excellent local schools with the property sitting within catchment for Fleet Infants, Velmead Juniors and

Calthorpe Park School. Fleet Pond is just a 10minute walk from the property and with the Basingstoke Canal and Velmead Common a short walk away, you have plenty of choice when looking for suitable walking/dog walking areas.