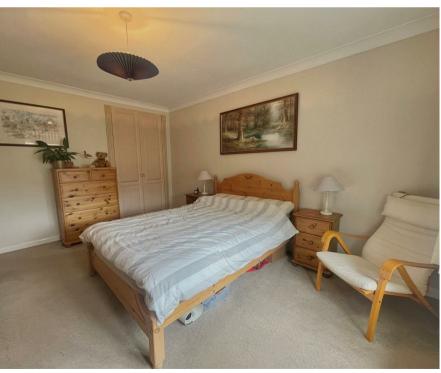

double doors leading through to the kitchen and dining area at the rear of the property. The kitchen benefits from a multitude of appliances including a double oven, fridge / freezer, large gas hob, washing machine and dishwasher. Heading upstairs you are greeted by a spacious landing which leads through to the three bedrooms and two bathrooms. Bedrooms 1 and 2 are both double rooms further benefitting from built in wardrobes. The fourth bedroom has been converted into an additional family bathroom for ease but can be converted back into a fourth bedroom if you are in need of additional bedroom space.