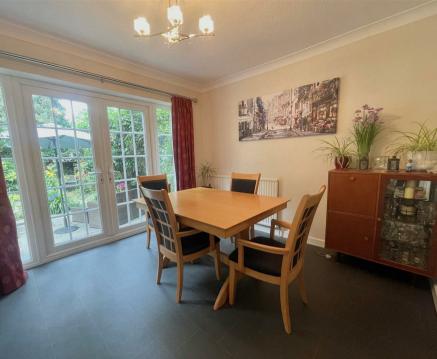

double doors leading through to the kitchen and dining area at the rear of the property. The kitchen benefits from a multitude of appliances including a double oven, fridge / freezer, large gas hob, washing machine and dishwasher. Heading upstairs you are greeted by a spacious landing which leads through to the three bedrooms and two bathrooms. Bedrooms 1 and 2 are both double rooms further benefitting from built in wardrobes. The fourth bedroom has been converted into an additional family bathroom for ease but can be converted back into a fourth bedroom if you are in need of additional bedroom space.