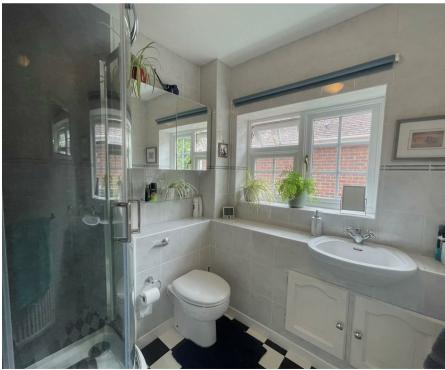

double doors leading through to the kitchen and dining area at the rear of the property. The kitchen benefits from a multitude of appliances including a double oven, fridge / freezer, large gas hob, washing machine and dishwasher. Heading upstairs you are greeted by a spacious landing which leads through to the three bedrooms and two bathrooms. Bedrooms 1 and 2 are both double rooms further benefitting from built in wardrobes. The fourth bedroom has been converted into an additional family bathroom for ease but can be converted back into a fourth bedroom if you are in need of additional bedroom space.