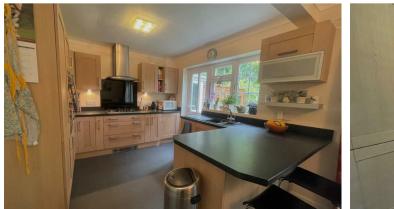

double doors leading through to the kitchen and dining area at the rear of the property. The kitchen benefits from a multitude of appliances including a double oven, fridge / freezer, large gas hob, washing machine and dishwasher. Heading upstairs you are greeted by a spacious landing which leads through to the three bedrooms and two bathrooms. Bedrooms 1 and 2 are both double rooms further benefitting from built in wardrobes. The fourth bedroom has been converted into an additional family bathroom for ease but can be converted back into a fourth bedroom if you are in need of additional bedroom space.