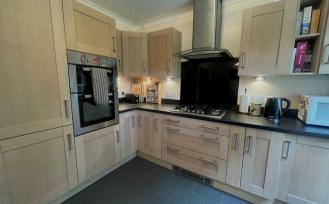

double doors leading through to the kitchen and dining area at the rear of the property. The kitchen benefits from a multitude of appliances including a double oven, fridge / freezer, large gas hob, washing machine and dishwasher. Heading upstairs you are greeted by a spacious landing which leads through to the three bedrooms and two bathrooms. Bedrooms 1 and 2 are both double rooms further benefitting from built in wardrobes. The fourth bedroom has been converted into an additional family bathroom for ease but can be converted back into a fourth bedroom if you are in need of additional bedroom space.