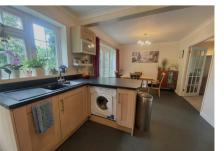

double doors leading through to the kitchen and dining area at the rear of the property. The kitchen benefits from a multitude of appliances including a double oven, fridge / freezer, large gas hob, washing machine and dishwasher. Heading upstairs you are greeted by a spacious landing which leads through to the three bedrooms and two bathrooms. Bedrooms 1 and 2 are both double rooms further benefitting from built in wardrobes. The fourth bedroom has been converted into an additional family bathroom for ease but can be converted back into a fourth bedroom if you are in need of additional bedroom space.