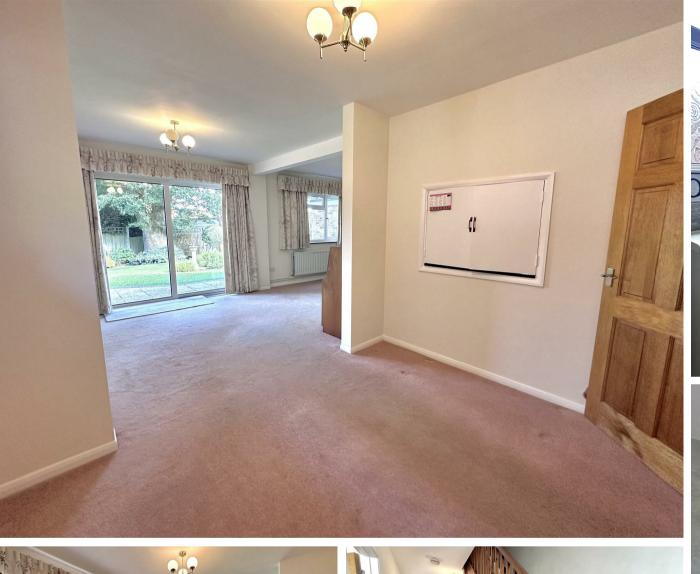

Upon entering this lovely home you are greeted by a light and spacious entrance hall which provides access to all the downstairs rooms including an L shaped principle reception room with Dining area which could easily be opened

up to en-corporate an open plan area with the kitchen On the back of the ground floor accommodation is a sitting area with sliding patio doors and window overlooking the garden, a feature coal effect fire enhances the homely feel.