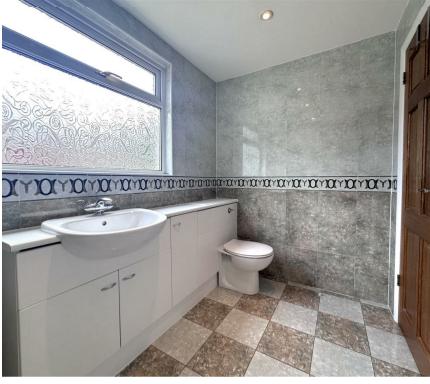

Two large bedrooms to the ground floor are served by a refitted shower/cloakroom and staircase to the first floor.

The kitchen has been refitted in recent years and provides a plethora of wall and base units and counter work surfaces. The Kitchen includes most modern appliances by Bosch including double oven, hob and integrated dishwasher. A double glazed door from the kitchen serves one side of the house and access to a single garage with personal door to the rear garden.

Staircase provides access to the first floor landing and good sized airing cupboard. Further doors to the two principle bedrooms to the rear and front aspects. All the bedrooms are served by the main refurbished Bathroom.