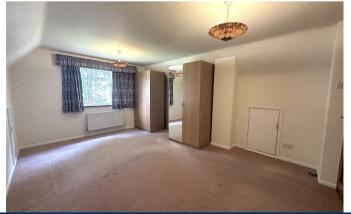

Two large bedrooms to the ground floor are served by a refitted shower/cloakroom and staircase to the first floor.

The kitchen has been refitted in recent years and provides a plethora of wall and base units and counter work surfaces. The Kitchen includes most modern appliances by Bosch including double oven, hob and integrated dishwasher. A double glazed door from the kitchen serves one side of the house and access to a single garage with personal door to the rear garden.

Staircase provides access to the first floor landing and good sized airing cupboard. Further doors to the two principle bedrooms to the rear and front aspects. All the bedrooms are served by the main refurbished Bathroom.