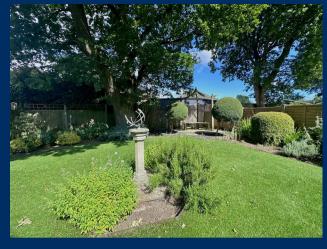

The outside which is a real feature of this home with the front aspect directly overlooking woodland and providing excellent off road parking for at least 4 cars.

To the rear this lovely open space has been regularly professionally maintained by the present owner. The garden which is a westerly aspect has a central area of artificial grass with well

tendered flower and shrub borders, two independently accessed patios the principle area immediately adjacent to the property. The garden features a mature central Oak but is open enough to enjoy sunny days in the sun.