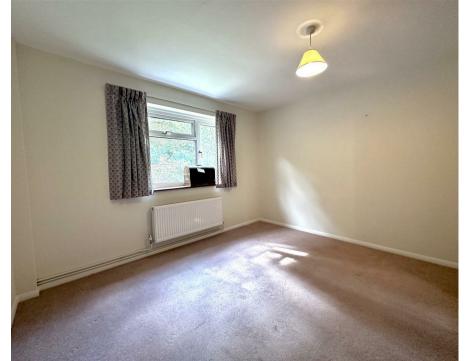

Two large bedrooms to the ground floor are served by a refitted shower/cloakroom and staircase to the first floor.

The kitchen has been refitted in recent years and provides a plethora of wall and base units and counter work surfaces. The Kitchen includes most modern appliances by Bosch including double oven, hob and integrated dishwasher. A double glazed door from the kitchen serves one side of the house and access to a single garage with personal door to the rear garden.

Staircase provides access to the first floor landing and good sized airing cupboard. Further doors to the two principle bedrooms to the rear and front aspects. All the bedrooms are served by the main refurbished Bathroom.