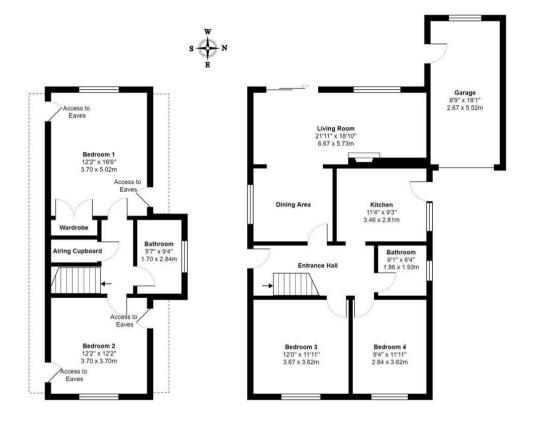

Upon entering this lovely home you are greeted by a light and spacious entrance hall which provides access to all the downstairs rooms including an L shaped principle reception room with Dining area which could easily be opened

up to en-corporate an open plan area with the kitchen On the back of the ground floor accommodation is a sitting area with sliding patio doors and window overlooking the garden, a feature coal effect fire enhances the homely feel.

Two large bedrooms to the ground floor are served by a refitted shower/cloakroom and staircase to the first floor.

The kitchen has been refitted in recent years and provides a plethora of wall and base units and counter work surfaces. The Kitchen includes most modern appliances by Bosch including double oven, hob and integrated dishwasher. A double glazed door from the kitchen serves one side of the house and access to a single garage with personal door to the rear garden.

Staircase provides access to the first floor landing and good sized airing cupboard. Further doors to the two principle bedrooms to the rear and front aspects. All the bedrooms are served by the main refurbished Bathroom.

 $\label{eq:Total Area: 1499 ft^2 ... 139.2 m^2}$  All measurements are approximate and for display purposes only

39 The Hart Centre Fleet Hampshire GU51 3LA 01252 623333 fleet@waterfords.co.uk