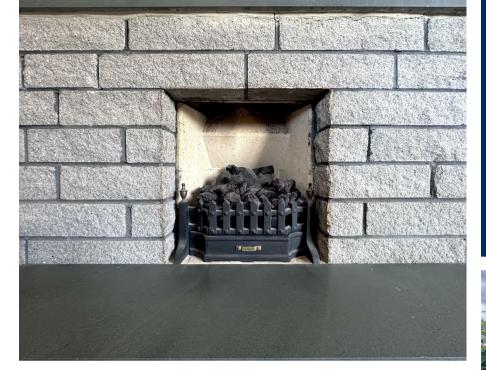

up to en-corporate an open plan area with the kitchen On the back of the ground floor accommodation is a sitting area with sliding patio doors and window overlooking the garden, a feature coal effect fire enhances the homely feel.