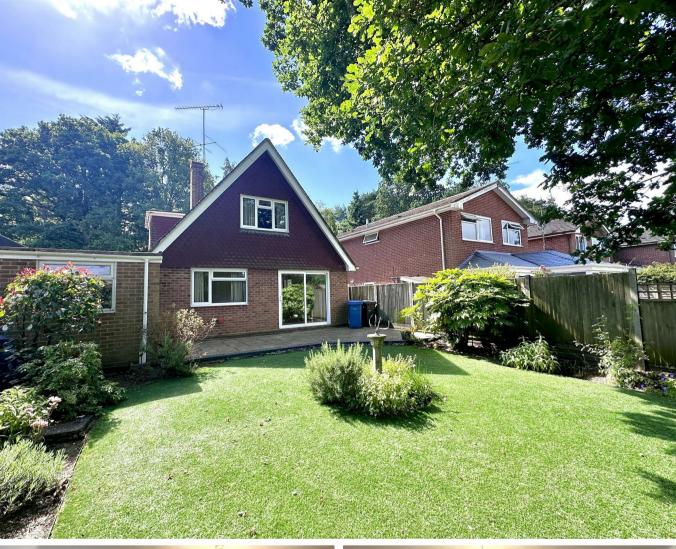

The outside which is a real feature of this home with the front aspect directly overlooking woodland and providing excellent off road parking for at least 4 cars.

To the rear this lovely open space has been regularly professionally maintained by the present owner. The garden which is a westerly aspect has a central area of artificial grass with well

tendered flower and shrub borders, two independently accessed patios the principle area immediately adjacent to the property. The garden features a mature central Oak but is open enough to enjoy sunny days in the sun.