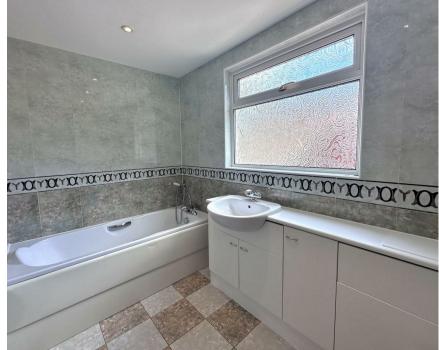

Two large bedrooms to the ground floor are served by a refitted shower/cloakroom and staircase to the first floor.

The kitchen has been refitted in recent years and provides a plethora of wall and base units and counter work surfaces. The Kitchen includes most modern appliances by Bosch including double oven, hob and integrated dishwasher. A double glazed door from the kitchen serves one side of the house and access to a single garage with personal door to the rear garden.

Staircase provides access to the first floor landing and good sized airing cupboard. Further doors to the two principle bedrooms to the rear and front aspects. All the bedrooms are served by the main refurbished Bathroom.