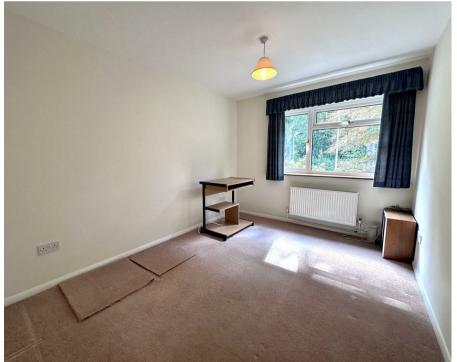

Staircase provides access to the first floor landing and good sized airing cupboard. Further doors to the two principle bedrooms to the rear and front aspects. All the bedrooms are served by the main refurbished Bathroom.