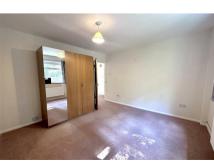

Two large bedrooms to the ground floor are served by a refitted shower/cloakroom and staircase to the first floor.

The kitchen has been refitted in recent years and provides a plethora of wall and base units and counter work surfaces. The Kitchen includes most modern appliances by Bosch including double oven, hob and integrated dishwasher. A double glazed door from the kitchen serves one side of the house and access to a single garage with personal door to the rear garden.

Staircase provides access to the first floor landing and good sized airing cupboard. Further doors to the two principle bedrooms to the rear and front aspects. All the bedrooms are served by the main refurbished Bathroom.