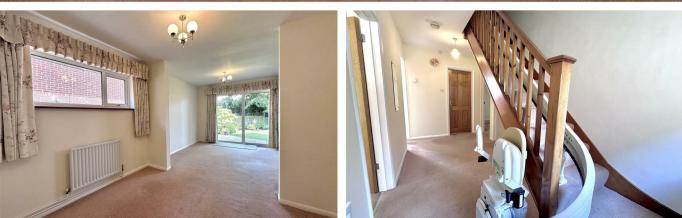

Upon entering this lovely home you are greeted by a light and spacious entrance hall which provides access to all the downstairs rooms including an L shaped principle reception room with Dining area which could easily be opened

up to en-corporate an open plan area with the kitchen On the back of the ground floor accommodation is a sitting area with sliding patio doors and window overlooking the garden, a feature coal effect fire enhances the homely feel.

Staircase provides access to the first floor landing and good sized airing cupboard. Further doors to the two principle bedrooms to the rear and front aspects. All the bedrooms are served by the main refurbished Bathroom.