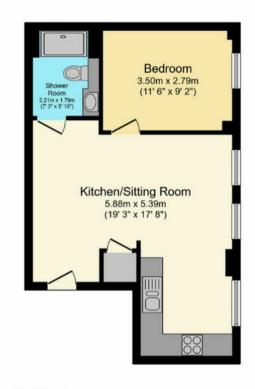

## Total floor area 41.5 sq.m. (446 sq.ft.) approx

This floor plan is for illustrative purposes only. It is not drawn to scale. Any measurements, floor areas (including any total floor area), openings and orientation are approximate. No details are guaranteed, they cannot be relied upon for any purpose and they do not form part of any agreement. No liability is taken for any error, omission or missitement. A party munit (evi youn its your inspectionic).