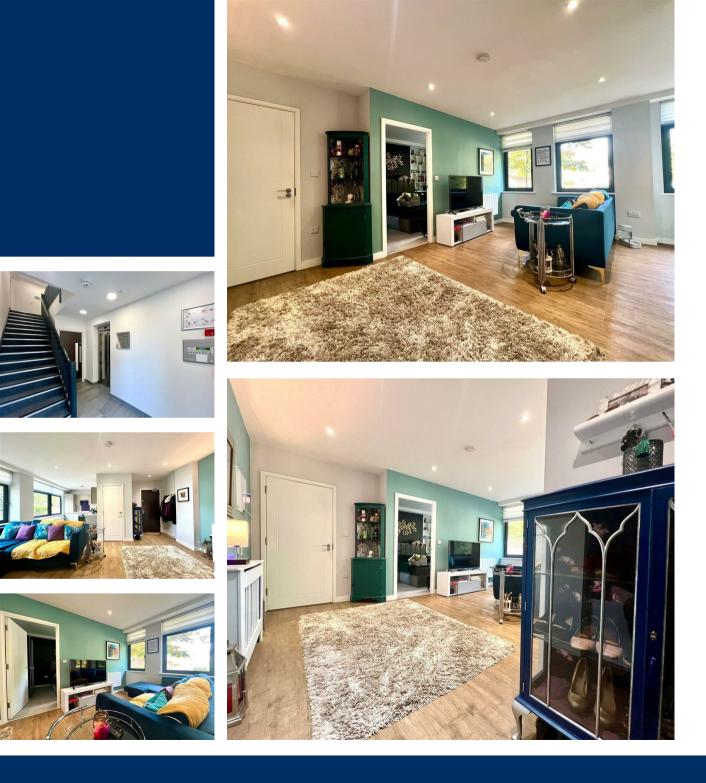

- 1 Bedroom Apartment Stunning Condition
- No Onward Chain

Video Entryphone

System

- Bosch and Neff Built-In Appliances
- Town Center Location
  Allocated Parking
  - Council Tax Band: B

This 1-bedroom ground floor apartment is presented in excellent condition throughout. As you enter the property you will find the large kitchen / living / dining room. The kitchen has many benefits including modern built-in Bosch and Neff appliances, ivory stone kitchen units, integrated recycling bin and Hannex white moulder worktop. The bathroom continues this theme with Hannex white moulded worktop and sink, LED mirror and wall mounted shower. You will also find a large double bedroom. The apartments has LED downlights, brushed chrome sockets and USB points throughout.