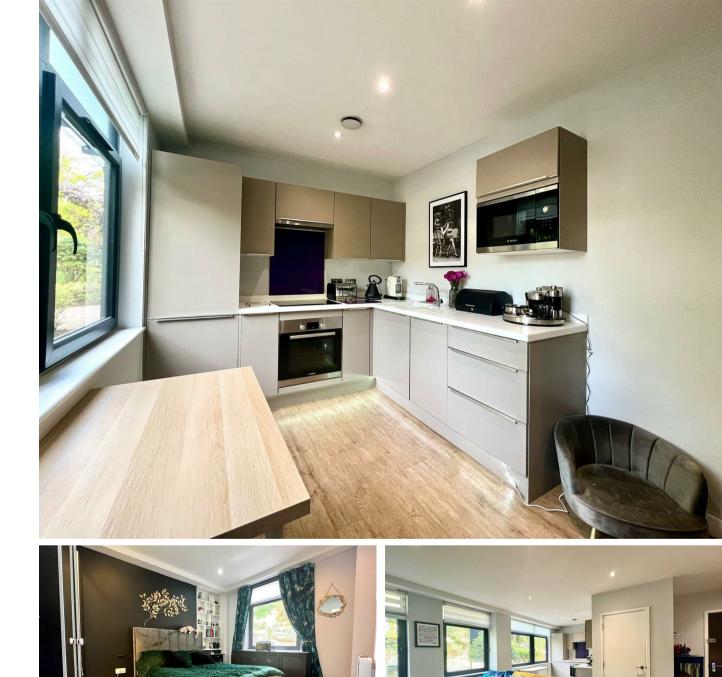

- 1 Bedroom Apartment Stunning Condition
- No Onward Chain

Video Entryphone

System

- Bosch and Neff Built-In Appliances
- Town Center Location
  Allocated Parking
  - Council Tax Band: B

This 1-bedroom ground floor apartment is presented in excellent condition throughout. As you enter the property you will find the large kitchen / living / dining room. The kitchen has many benefits including modern built-in Bosch and Neff appliances, ivory stone kitchen units, integrated recycling bin and Hannex white moulder worktop. The bathroom continues this theme with Hannex white moulded worktop and sink, LED mirror and wall mounted shower. You will also find a large double bedroom. The apartments has LED downlights, brushed chrome sockets and USB points throughout.