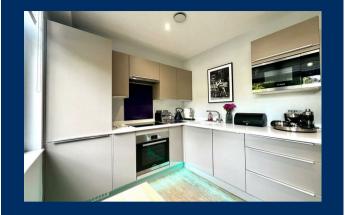

- 1 Bedroom Apartment Stunning Condition
- No Onward Chain

Video Entryphone

System

- Bosch and Neff Built-In Appliances
- Town Center Location
  Allocated Parking
  - Council Tax Band: B

This 1-bedroom ground floor apartment is presented in excellent condition throughout. As you enter the property you will find the large kitchen / living / dining room. The kitchen has many benefits including modern built-in Bosch and Neff appliances, ivory stone kitchen units, integrated recycling bin and Hannex white moulder worktop. The bathroom continues this theme with Hannex white moulded worktop and sink, LED mirror and wall mounted shower. You will also find a large double bedroom. The apartments has LED downlights, brushed chrome sockets and USB points throughout.