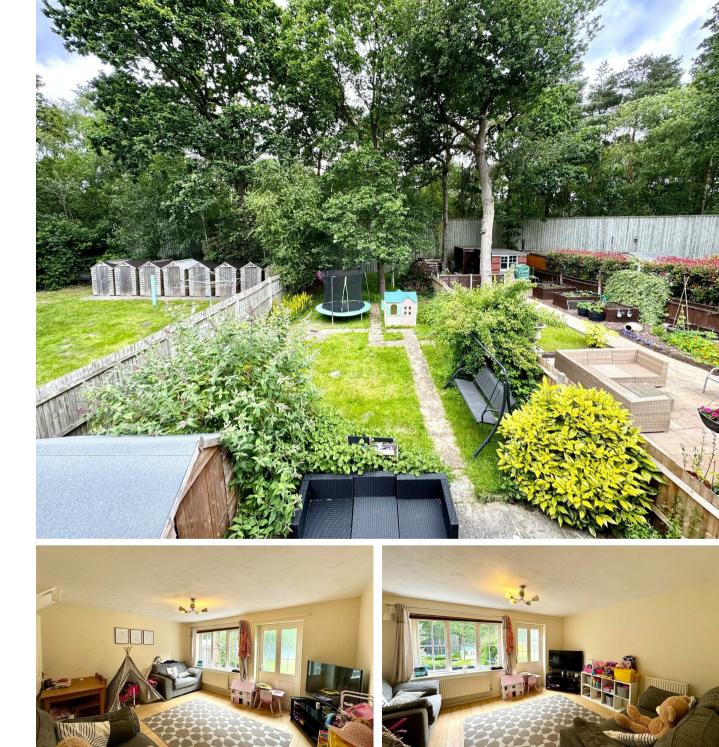

garden. As you head upstairs you will find the modern bathroom along with both double bedrooms, the main bedroom further benefitting from built-in wardrobes. There is precedence on this road to further extend into the loft creating more living or bedroom space future proofing this home.

Outside you will find a driveway large enough for 3 cars down the left-hand side of the property with a gate giving access to the rear garden. The garden is mainly laid to lawn and a real distinguishing feature of this home, stretching back over 100 feet in length with a large patio area to the front and fully grown trees at the rear.