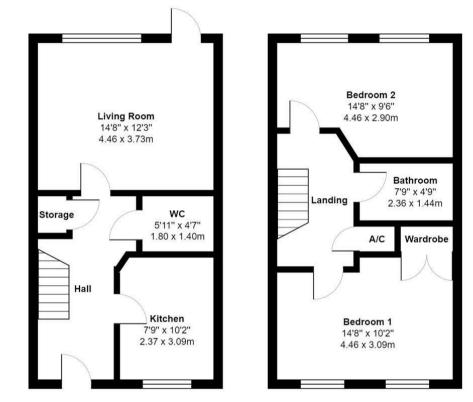

- 100 Foot Rear Garden
- 2 Double Bedrooms
- Driveway for 3 Cars Walking Distance to
- Popular Elvetham Heath Development
  - Walking Distance to Parks and Shops

No Onward Chain

• Council Tax Band: C

Offered to the market with no onward chain complications is this 2-bedroom semi-detached home requiring modernisation but presents an excellent opportunity for buyers to put their own stamp on their new home. As you enter the property you will find the kitchen with modern fitted appliances and downstairs WC to the right-hand side. To the rear of the property is the large living room with French doors leading out onto the patio and rear

garden. As you head upstairs you will find the modern bathroom along with both double bedrooms, the main bedroom further benefitting from built-in wardrobes. There is precedence on this road to further extend into the loft creating more living or bedroom space future proofing this home.

Outside you will find a driveway large enough for 3 cars down the left-hand side of the property with a gate giving access to the rear garden. The garden is mainly laid to lawn and a real distinguishing feature of this home, stretching back over 100 feet in length with a large patio area to the front and fully grown trees at the rear.

Total Area: 820 ft<sup>2</sup> ... 76.2 m<sup>2</sup> All measurements are approximate and for display purposes only

|                              |                  |   | Current | Potentia |
|------------------------------|------------------|---|---------|----------|
| Very energy efficient - lowe | er running costs |   |         |          |
| (92 plus) 🗛                  |                  |   |         |          |
| (81-91) B                    |                  |   |         | 85       |
| (69-80)                      |                  |   | 67      |          |
| (55-68)                      | D                |   |         |          |
| (39-54)                      | E                |   |         |          |
| (21-38)                      | F                | 5 |         |          |
| (1-20)                       |                  | G |         |          |
| Not energy efficient - highe | r running costs  |   |         |          |