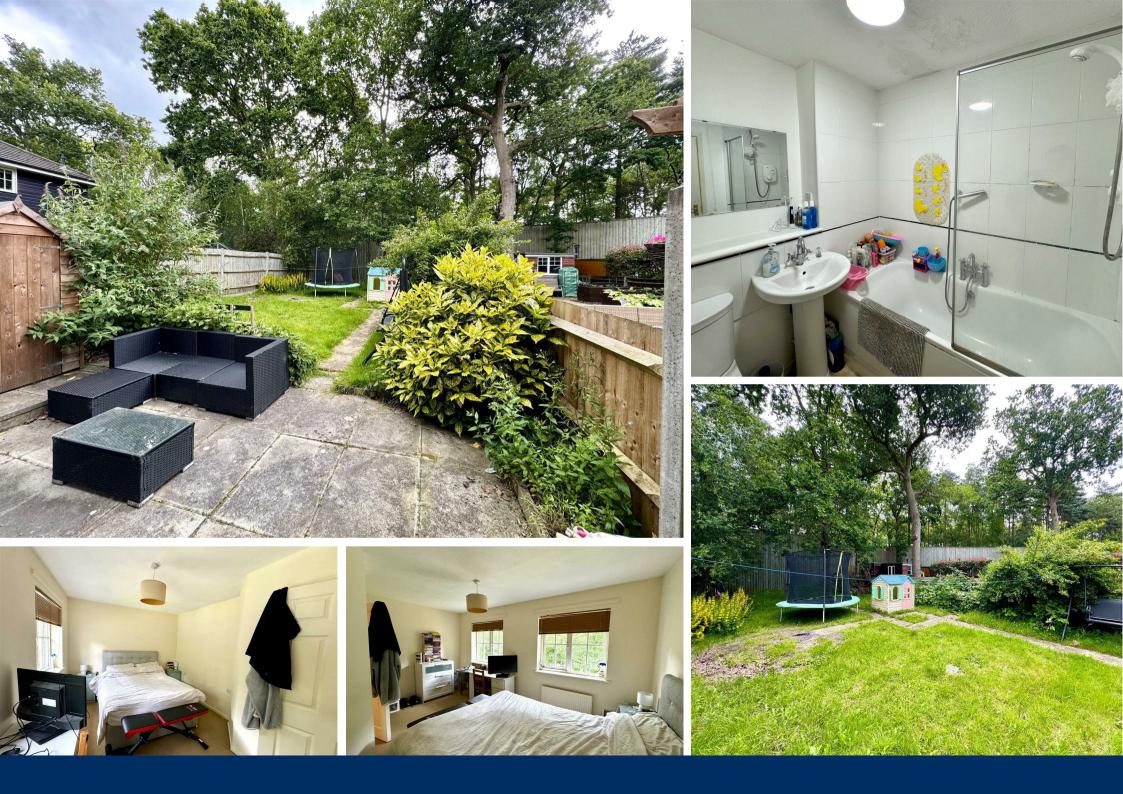

garden. As you head upstairs you will find the modern bathroom along with both double bedrooms, the main bedroom further benefitting from built-in wardrobes. There is precedence on this road to further extend into the loft creating more living or bedroom space future proofing this home.

Outside you will find a driveway large enough for 3 cars down the left-hand side of the property with a gate giving access to the rear garden. The garden is mainly laid to lawn and a real distinguishing feature of this home, stretching back over 100 feet in length with a large patio area to the front and fully grown trees at the rear.