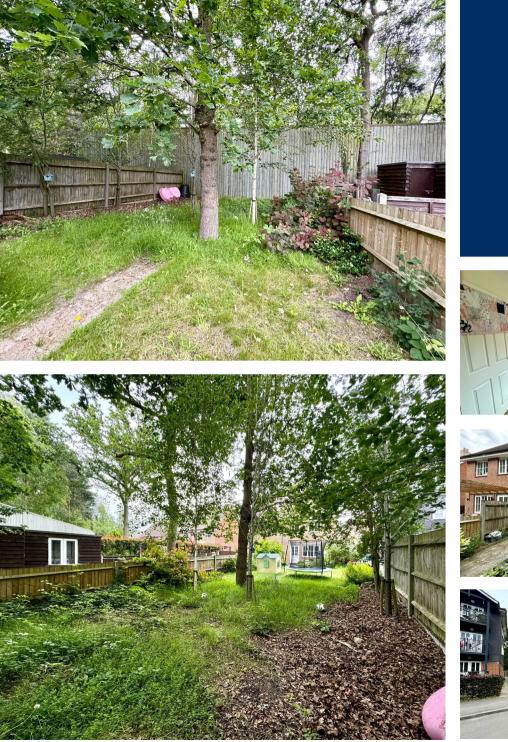

- 100 Foot Rear Garden
- 2 Double Bedrooms
- Driveway for 3 Cars Walking Distance to
- Popular Elvetham Heath Development
  - Walking Distance to Parks and Shops

No Onward Chain

• Council Tax Band: C

Offered to the market with no onward chain complications is this 2-bedroom semi-detached home requiring modernisation but presents an excellent opportunity for buyers to put their own stamp on their new home. As you enter the property you will find the kitchen with modern fitted appliances and downstairs WC to the right-hand side. To the rear of the property is the large living room with French doors leading out onto the patio and rear

Outside you will find a driveway large enough for 3 cars down the left-hand side of the property with a gate giving access to the rear garden. The garden is mainly laid to lawn and a real distinguishing feature of this home, stretching back over 100 feet in length with a large patio area to the front and fully grown trees at the rear.