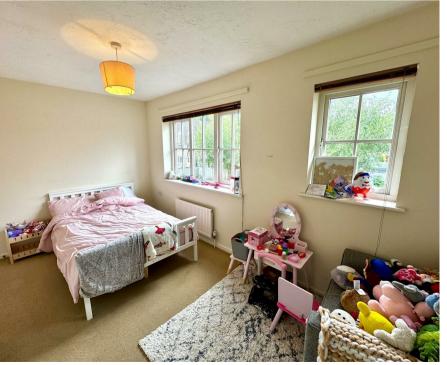

garden. As you head upstairs you will find the modern bathroom along with both double bedrooms, the main bedroom further benefitting from built-in wardrobes. There is precedence on this road to further extend into the loft creating more living or bedroom space future proofing this home.