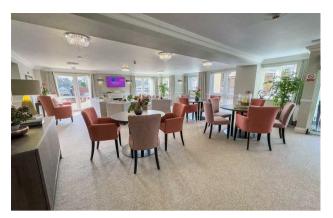

Don't miss your chance – secure your new home today!

- a comfortable and independent lifestyle.
- 24-Hour Careline Support and Lodge Manager assistance available for peace
- West-Facing Juliet Balcony providing excellent natural light in the living room.
- Spacious Retirement Apartments offering Communal Owner's Lounge with a fully stocked coffee bar for socialising.
  - Modern Kitchen with integrated appliances including waist-height oven, ceramic hob, washer/dryer, and fridge/freezer.
  - · Master Bedroom with a fully fitted walkin wardrobe for ample storage.