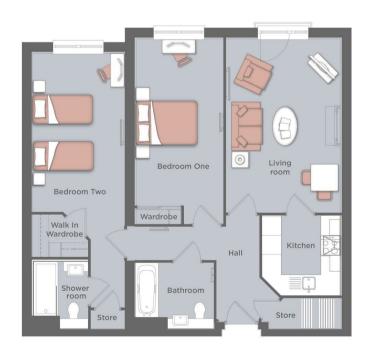

Don't miss your chance – secure your new home today!

- a comfortable and independent lifestyle.
- 24-Hour Careline Support and Lodge Manager assistance available for peace
- West-Facing Juliet Balcony providing excellent natural light in the living room.
- Spacious Retirement Apartments offering Communal Owner's Lounge with a fully stocked coffee bar for socialising.
  - Modern Kitchen with integrated appliances including waist-height oven, ceramic hob, washer/dryer, and fridge/freezer.
  - · Master Bedroom with a fully fitted walkin wardrobe for ample storage.