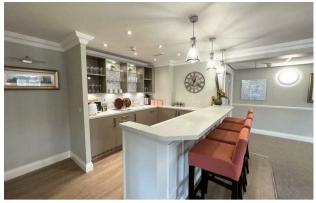

Don't miss your chance – secure your new home today!

- a comfortable and independent lifestyle.
- 24-Hour Careline Support and Lodge Manager assistance available for peace
- West-Facing Juliet Balcony providing excellent natural light in the living room.
- Spacious Retirement Apartments offering Communal Owner's Lounge with a fully stocked coffee bar for socialising.
  - Modern Kitchen with integrated appliances including waist-height oven, ceramic hob, washer/dryer, and fridge/freezer.
  - · Master Bedroom with a fully fitted walkin wardrobe for ample storage.