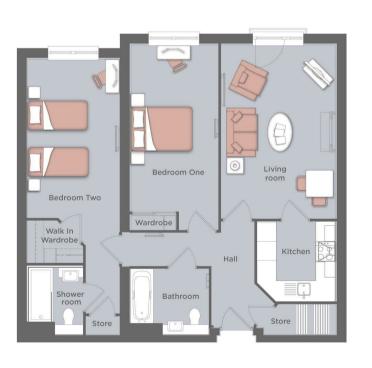

## 27 Jubilee Lodge

Crookham Road | Fleet | GU51 5EZ Asking Price £579,950

\*\*\* STAMP DUTY PAID\*\*\* If you complete by 6th June 2025, Churchill Living will take care of everything.

- Spacious Retirement Apartments offering Communal Owner's Lounge with a fully a comfortable and independent lifestyle.
- 24-Hour Careline Support and Lodge Manager assistance available for peace
- West-Facing Juliet Balcony providing excellent natural light in the living room.
- stocked coffee bar for socialising.
- Modern Kitchen with integrated appliances including waist-height oven, ceramic hob, washer/dryer, and fridge/freezer.
- · Master Bedroom with a fully fitted walkin wardrobe for ample storage.