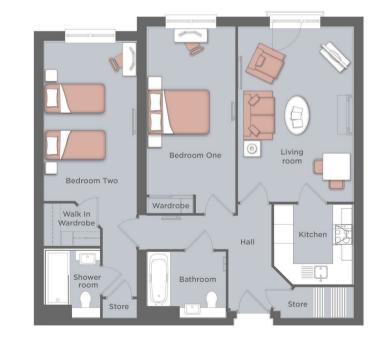

- Retirement Apartment
- Ensuite shower room
- Walk-in Wardrobe
- Owners lounge
- 2 Bedrooms
  - West Facing Juliet Balcony
  - Communal Gardens
  - 24-hour support system

39 The Hart Centre Fleet Hampshire GU51 3LA 01252 623333 fleet@waterfords.co.uk https://www.waterfords.cc