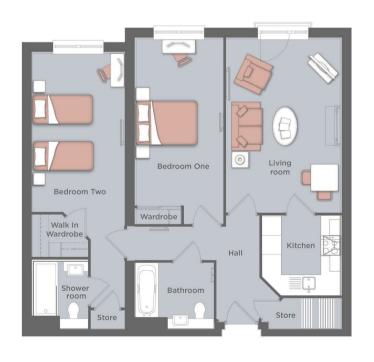

- Retirement Apartment
- Ensuite shower room
- Walk-in Wardrobe
- Owners lounge

- 2 Bedrooms
- West Facing Juliet Balcony
- Communal Gardens
- 24-hour support system

39 The Hart Centre Fleet Hampshire GU51 3LA 01252 623333 fleet@waterfords.co.uk https://www.waterfords.cc