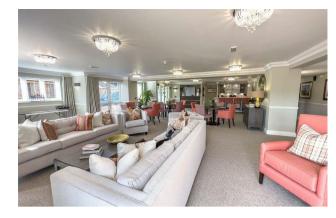

- Spacious Retirement Apartments offering Communal Owner's Lounge with a fully a comfortable and independent lifestyle.
- 24-Hour Careline Support and Lodge Manager assistance available for peace of mind.
- West-Facing Juliet Balcony providing excellent natural light in the living room.
- stocked coffee bar for socializing.
- Modern Kitchen with integrated appliances including waist-height oven, ceramic hob, washer/dryer, and fridge/freezer.
- · Master Bedroom with a fully fitted walkin wardrobe for ample storage.