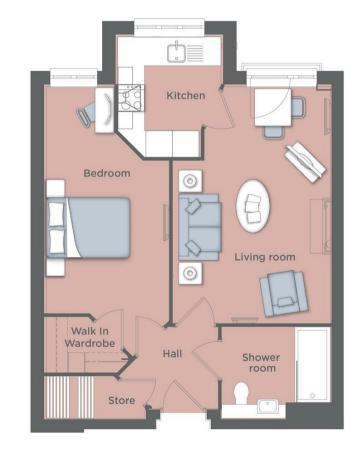

- Spacious Retirement Apartments offering Communal Owner's Lounge with a fully a comfortable and independent lifestyle.
- 24-Hour Careline Support and Lodge Manager assistance available for peace of mind.
- West-Facing Juliet Balcony providing excellent natural light in the living room.
- stocked coffee bar for socializing.
- Modern Kitchen with integrated appliances including waist-height oven, ceramic hob, washer/dryer, and fridge/freezer.
- · Master Bedroom with a fully fitted walkin wardrobe for ample storage.