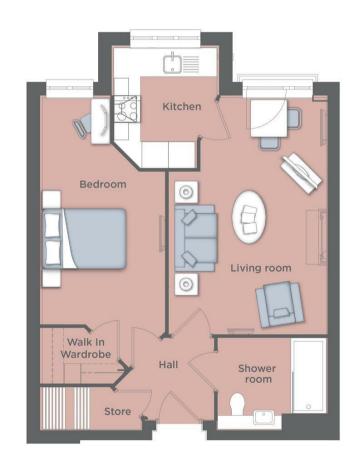

- Retirement Apartment
  1 Bedroom
- Shower room
- Communal Gardens
- 24-hour support system
- Walk-in Wardrobe
- Owners lounge
- Private Juliet Balcony

39 The Hart Centre Fleet Hampshire GU51 3LA 01252 623333 fleet@waterfords.co.uk https://www.waterfords.cc