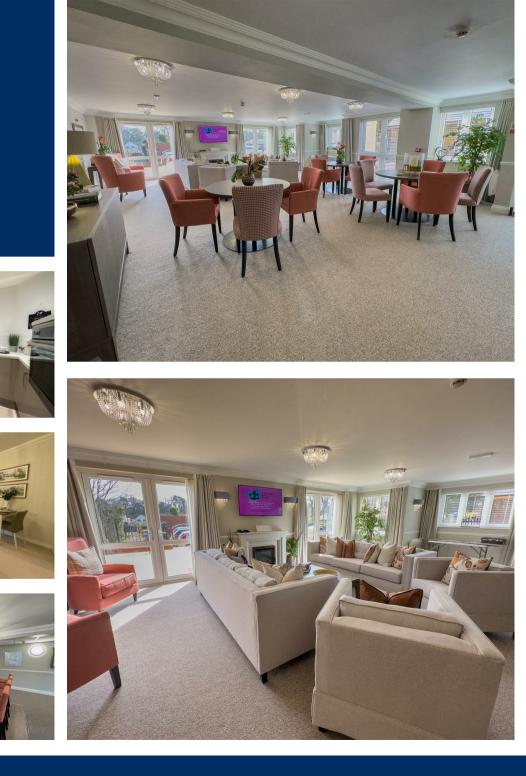

Jubilee Lodge provides people the opportunity to downsize to a spacious retirement apartment with the added benefit of communal facilities including a beautiful Owner's Lounge with a fully stocked coffee bar. The development focuses on enabling residents to continue to live an independent lifestyle but facilitating a social environment with neighbours and assistance from the lodge manager and 24-hour careline support system if required.