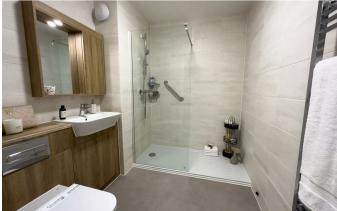

This stunning property provides a spacious Living room, a modern kitchen with integrated appliances including a waist-height oven, ceramic hob, washer/dryer and fridge/freezer, and a storage cupboard. The bedroom includes a generous fully fitted walk-in wardrobe and the shower room features a low-level shower tray and easy to turn taps, along with an emergency call button just in case. The apartment is heated by slim electric radiators allowing you to set each room to a different temperature to make it perfect for you. The electric is supported by the lodges Photo Voltaic Solar Panels helping to reduce electricity bills and reduces carbon emissions. The Lodge