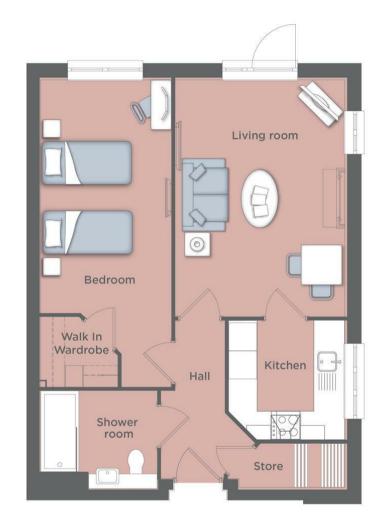

## Crookham Road Fleet | GU51 5EZ Asking Price £414,950

- Retirement Apartment 1 Bedroom
- Shower room
- Walk-in Wardrobe Communal Gardens
  - Owners lounge
- 24-hour support system Council Tax Band: TBC

This stunning property provides a spacious Living room, a modern kitchen with integrated appliances including a waist-height oven, ceramic hob, washer/dryer and fridge/freezer, and a storage cupboard. The bedroom includes a generous fully fitted walk-in wardrobe and the shower room features a low-level shower tray and easy to turn taps, along with an emergency call button just in case. The apartment is heated by slim electric radiators allowing you to set each room to a different temperature to make it perfect for you. The electric is supported by the lodges Photo Voltaic Solar Panels helping to reduce electricity bills and reduces carbon emissions. The Lodge